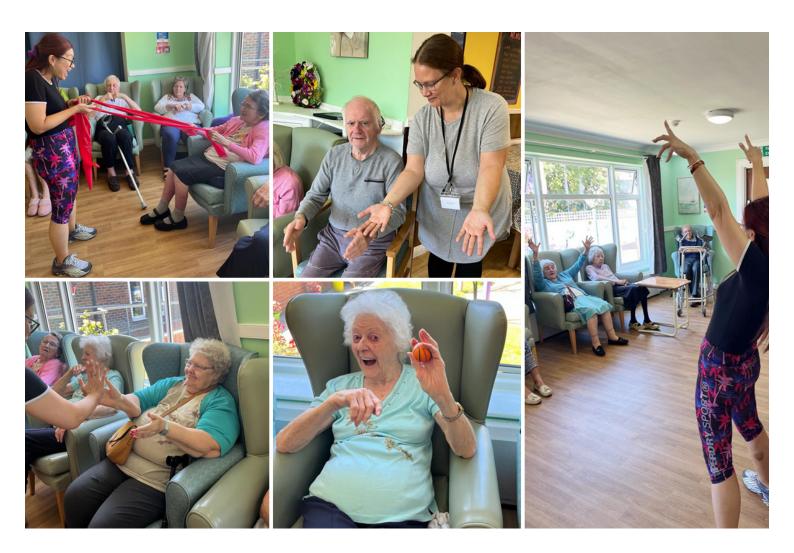

## **Chair fitness exercise**

Keeping active is very important for both our residents physical and mental well-being here at Sonya Lodge Residential Care Home.

This week we were visited by **Jane from G-Fitnes**s. She provided our residents with a lively chair exercise session to music. She really got the party started with many of our residents singing along to the songs while they were working out. Jane also incorporated some strengthening exercises with resistance bands and "stress" balls.

Our ladies and gents had a fantastic time and were really proud of what they had accomplished during the session.