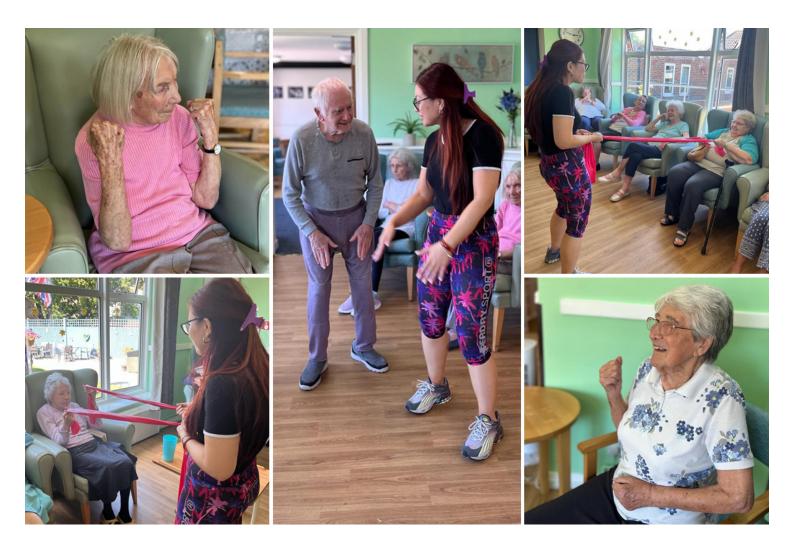

## **Chair fitness exercise**

Keeping active is very important for both our residents physical and mental well-being here at Sonya Lodge Residential Care Home.

This week we were visited by **Jane from G-Fitnes**s. She provided our residents with a lively chair exercise session to music. She really got the party started with many of our residents singing along to the songs while they were working out. Jane also incorporated some strengthening exercises with resistance bands and "stress" balls.

Our ladies and gents had a fantastic time and were really proud of what they had accomplished during the session.