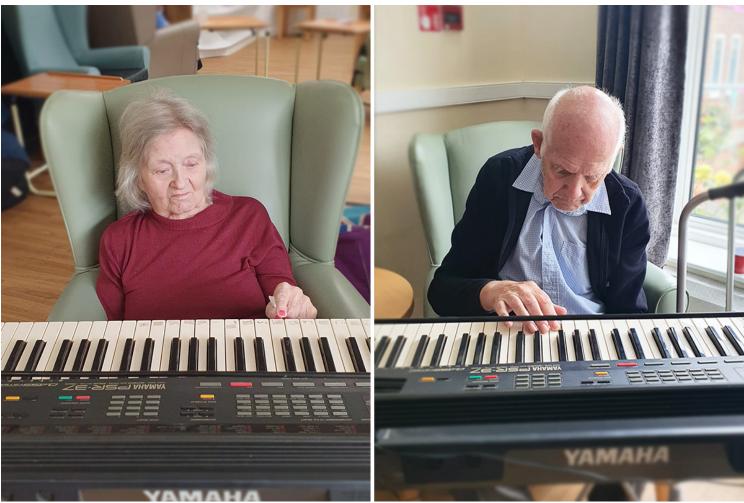

What better treat for helping hands than a spot of **nail pampering**, which is always very relaxing!

And our residents Doff and Peter have been enjoying '**tickling the ivories**' recently which has been lovely to see.

## Sonya Lodge Care Home

Doff and Peter enjoying a turn at the electric keyboard