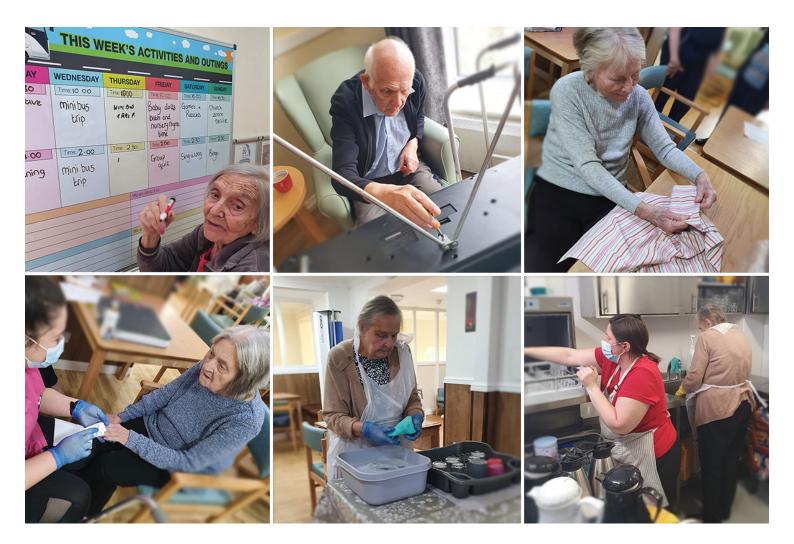

## Our Sonya Lodge Residential Care Home residents enjoy being active and involved in day to day activities in our Home.

They have kindly helped recently in our kitchen with **washing up** and also with our **laundry**. One of our ladies has also enjoyed **updating our activities wall planner** too.

What better treat for helping hands than a spot of **nail pampering**, which is always very relaxing!

And our residents Doff and Peter have been enjoying '**tickling the ivories**' recently which has been lovely to see.