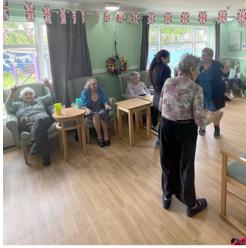

Our residents then completed the session by joining in with a dance routine to music. As always, this lead to an impromptu dance party and lots of giggles!