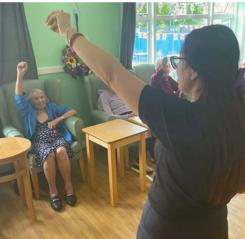

## Having fun with chair fitness at Sonya Lodge Residential Care Home

Our residents at Sonya Lodge Residential Care Home always look forward to their chair fitness session with Jane from G-Fitness.

Everyone join in with some exercises to music. They initially focused on gentle stretching movements to encourage the mobilisation of joints. They then move on to strengthening exercises with stress balls and resistance bands.