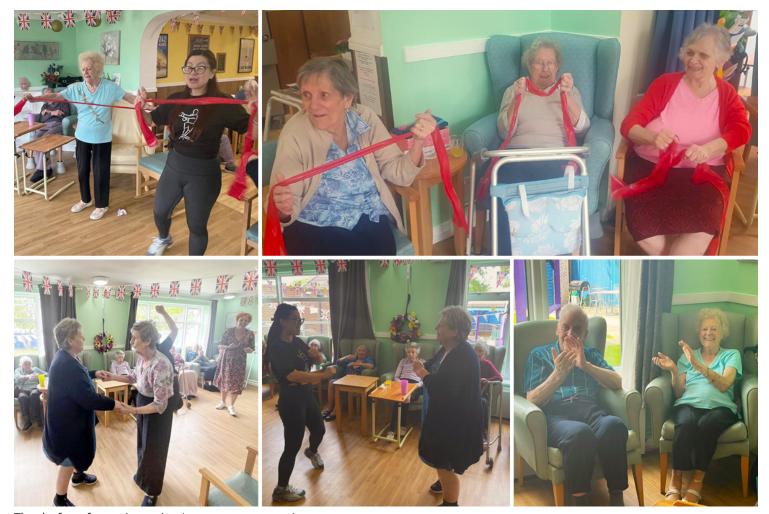

## Having fun with chair fitness at Sonya Lodge Residential Care Home

Our residents at Sonya Lodge Residential Care Home always look forward to their chair fitness session with Jane from G-Fitness.

Everyone join in with some exercises to music. They initially focused on gentle stretching movements to encourage the mobilisation of joints. They then move on to strengthening exercises with stress balls and resistance bands.

Our residents then completed the session by joining in with a dance routine to music. As always, this lead to an impromptu dance party and lots of giggles!