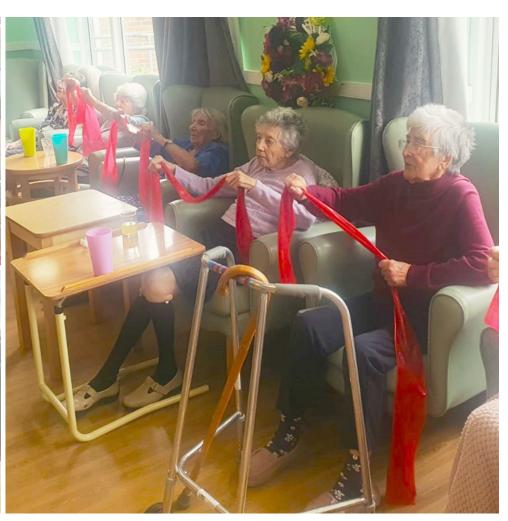

## Having fun with chair fitness at Sonya Lodge Residential Care Home

Our residents at Sonya Lodge Residential Care Home always look forward to their chair fitness session with Jane from G-Fitness.

Everyone join in with some exercises to music. They initially focused on gentle stretching movements to encourage the mobilisation of joints. They then move on to strengthening exercises with stress balls and resistance bands.