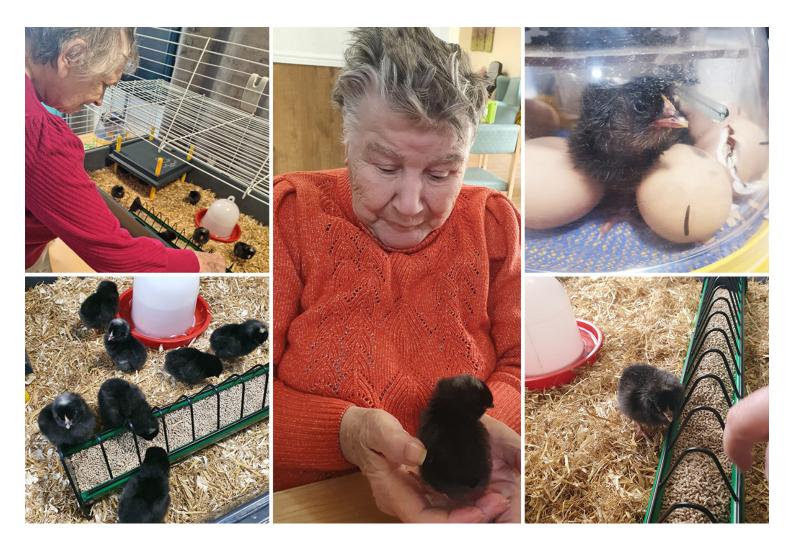

## We all became chick-parents at Sonya Lodge Residential Care Home over the Easter weekend!

We recently had a delivery of chick eggs and all of our residents took turns keeping watch over them in our incubator.

The eggs finally started to hatch at the weekend and all of our residents and staff were in awe as our eight tiny black chicks broke their way through the shells.

Our residents have loved spending time with – and taking caring of – our gorgeous fluffy chicks since they hatched.

It was definitely a wonderful and magical Easter treat for all of us!