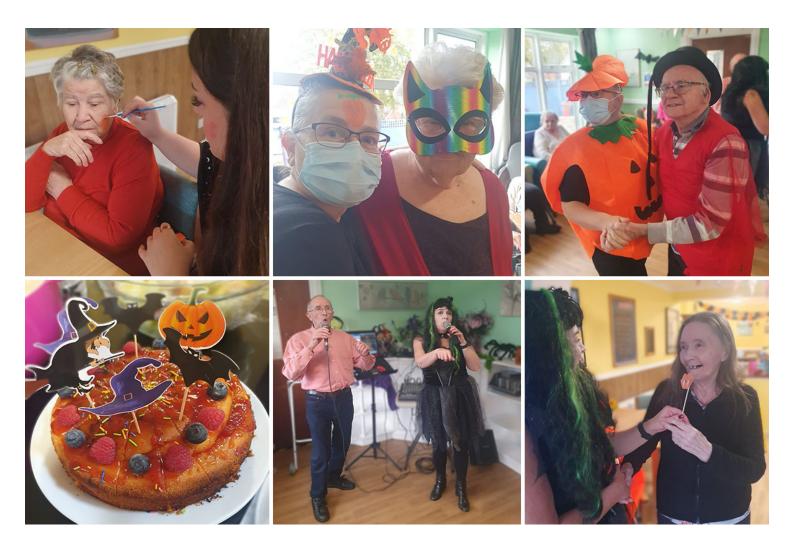

#### Halloween party fun at Sonya Lodge Residential Care Home

With the arrival of the spooky season and Halloween, it was time for us to host our annual Halloween party at Sonya Lodge Residential Care Home.

We invited families to join us for this event and **decorated our Home in spooky and creepy decorations**. Our residents and team members also dressed up in some **scary costumes**!

The talented **Maxine** joined us for the party and filled our Home with her wonderful singing voice as she sang some of our residents' favourite party songs. Everyone was throwing themselves into the party spirit and could be seen **singing and dancing along** to all of the songs.

After working up an appetite from all that dancing, our residents enjoyed a **delicious buffet** full of sweet and savoury treats. Our Chef also created a spook-tacular Halloween cake that we all thoroughly enjoyed.