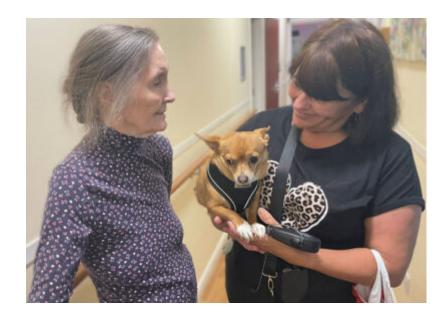

Over the weekend we were then visited by the stunning Rolo. Our residents were excited to see him and loved petting him.

These visits from both Gizmo and Rolo sparked many conversations with our residents as they reminisced about pets they have owned in the past.