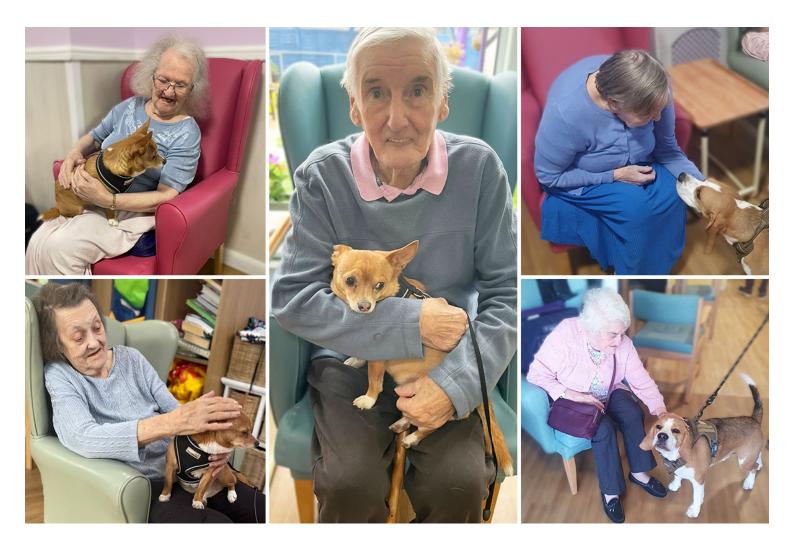

#### Our residents were treated to visits from not one but two dogs last week at Sonya Lodge Residential Care Home!

The fantastic **Gizmo** joined us earlier in the week to spend some time with our ladies and gents. Gizmo is a true lap dog and loves to spend time getting comfortable on warm laps! Our residents were so pleased to see him and were also eager to have some **lovely** cuddles.

Over the weekend we were then visited by the stunning Rolo. Our residents were excited to see him and loved petting him.

These visits from both Gizmo and Rolo sparked many conversations with our residents as they reminisced about pets they have owned in the past.