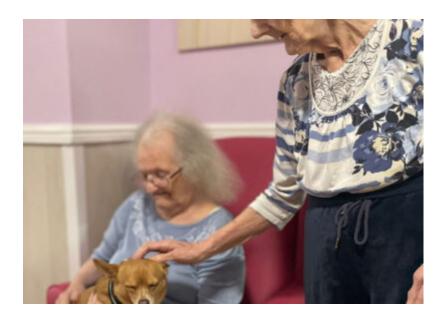

Over the weekend we were then visited by the stunning Rolo. Our residents were excited to see him and loved petting him.

These visits from both Gizmo and Rolo sparked many conversations with our residents as they reminisced about pets they have owned in the past.