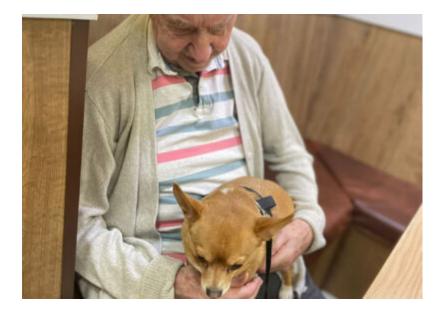

Over the weekend we were then visited by the stunning Rolo. Our residents were excited to see him and loved petting him.

These visits from both Gizmo and Rolo sparked many conversations with our residents as they reminisced about pets they have owned in the past.