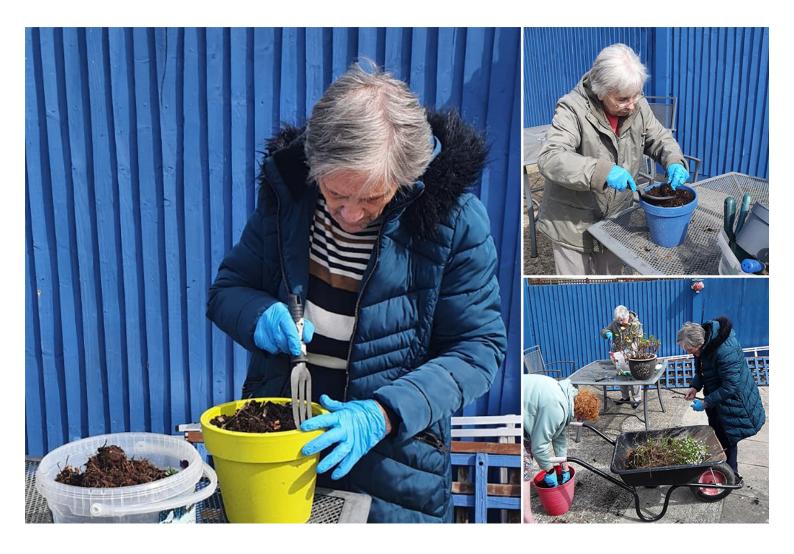

Our green-fingered residents set to work outside; starting by **tidying everything** up after the colder weather, they **pulled up weeds and twigs** to be composted.

They then **prepared our pots in the garden** with fresh soil so that they are ready for our new plants and flowers to be planted.

Our residents really enjoyed this activity in the garden and spent time with the staff telling us all about their previous gardens and their favourite plants and flowers.

A wonderful session in the fresh air!