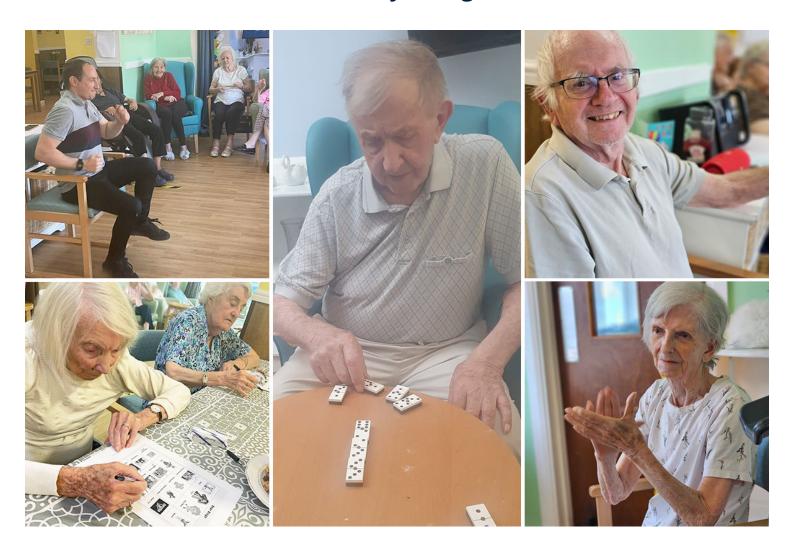

# **Bingo and dominoes**

Our residents at Sonya Lodge Residential Care Home love spending time playing games together.

Some of our ladies and gents enjoy a **quiet game with a friend or member of staff**, while others enjoy a **loud and riotous round** of Picture Picture!

Roy opted for the first option last week – a peaceful (but competitive) game of **dominoes** with a member of our Activities Team.

Meanwhile some of our other residents had a fun game of **Picture Bingo** together which filled our Home with laughter and raucous bingo calls, while everyone enjoyed some delicious **cakes and biscuits**!

### Fun with chair fitness

Our residents worked hard with their exercises last week as we enjoyed two sessions of chair fitness.

We hosted an hour of seated exercises with Jane from **G-Fitness** on Monday, followed by another one hour session with **Alex from the Ellenor Team** on Tuesday.