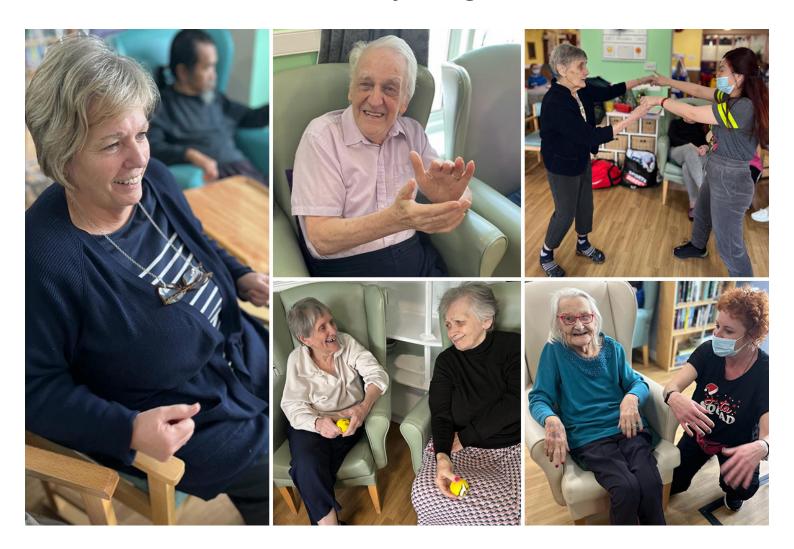

#### We welcomed Jane from G-Fitness into Sonya Lodge Residential Care Home again recently.

She got us all energised with some more **movements to music exercises**. Our residents always have a giggle with Jane while building up the strength and movement in their joints.

Everybody followed the chair dance routines to complete their leg and arm workout. They then got to work their arms, shoulders and hands, doing **strengthening exercises with the resistance bands and stress balls**.

Some of our residents then celebrated another completed fitness session by getting up for a **dance with Jane**. They showed us some of their best dance moves and left us all extremely impressed!

Thanks Jane – we look forward to another G-Fitness session soon!