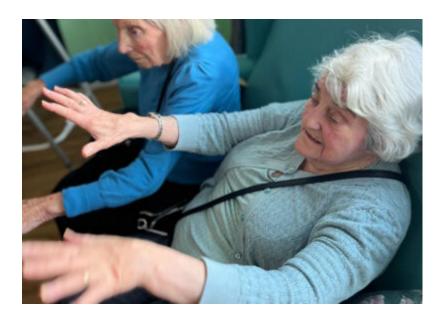

#### We welcomed Jane from G-Fitness into Sonya Lodge Residential Care Home again recently.

She got us all energised with some more **movements to music exercises**. Our residents always have a giggle with Jane while building up the strength and movement in their joints.

Everybody followed the chair dance routines to complete their leg and arm workout. They then got to work their arms, shoulders and hands, doing **strengthening exercises with the resistance bands and stress balls**.