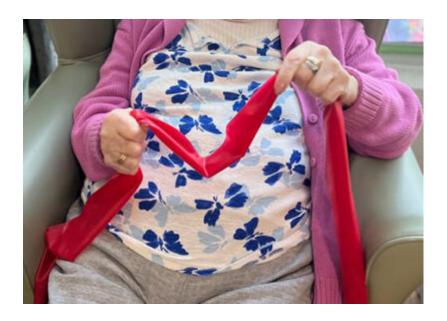

Everybody followed the chair dance routines to complete their leg and arm workout. They then got to work their arms, shoulders and hands, doing **strengthening exercises with the resistance bands and stress balls**.