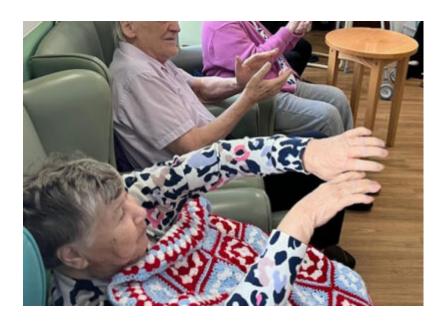

#### We welcomed Jane from G-Fitness into Sonya Lodge Residential Care Home again recently.

She got us all energised with some more **movements to music exercises**. Our residents always have a giggle with Jane while building up the strength and movement in their joints.

Everybody followed the chair dance routines to complete their leg and arm workout. They then got to work their arms, shoulders and hands, doing **strengthening exercises with the resistance bands and stress balls**.