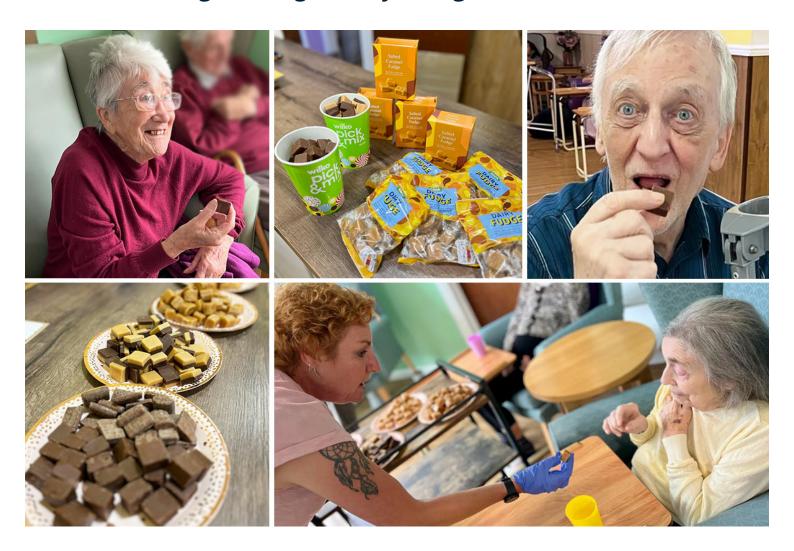

## Fun with fudge tasting at Sonya Lodge Residential Care Home

Many of our Sonya Lodge Residential Care Home residents have a sweet tooth and would rate fudge very highly on their list of favourite sweets.

With this in mind, we arranged an afternoon activity of **fudge tasting** when they tucked into a variety of flavoured fudge from our trolley that included **original dairy**, **salted caramel**, **chocolate**, **chocolate** and **vanilla**, and **chocolate covered fudge**.

Everyone loved this sweet surprise and **lots of conversations** were had when we were trying to decide which flavour was the best. *A tricky decision, as they were all so delicious!* 