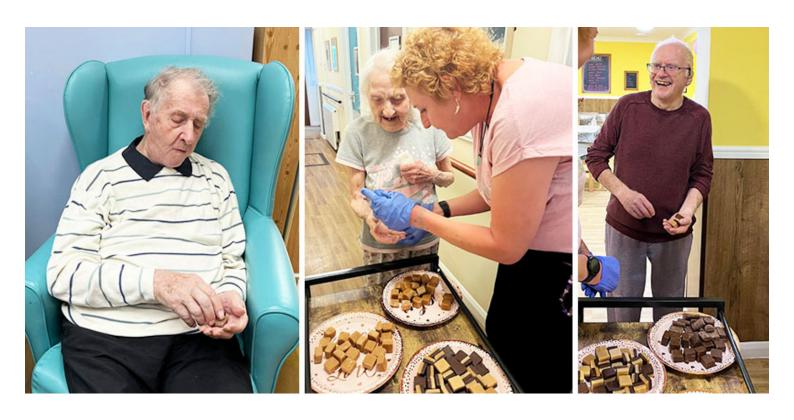

## Fun with fudge tasting at Sonya Lodge Residential Care Home

Many of our Sonya Lodge Residential Care Home residents have a sweet tooth and would rate fudge very highly on their list of favourite sweets.

With this in mind, we arranged an afternoon activity of **fudge tasting** when they tucked into a variety of flavoured fudge from our trolley that included **original dairy**, **salted caramel**, **chocolate**, **chocolate** and **vanilla**, and **chocolate covered fudge**.

Everyone loved this sweet surprise and **lots of conversations** were had when we were trying to decide which flavour was the best. *A tricky decision, as they were all so delicious!* 