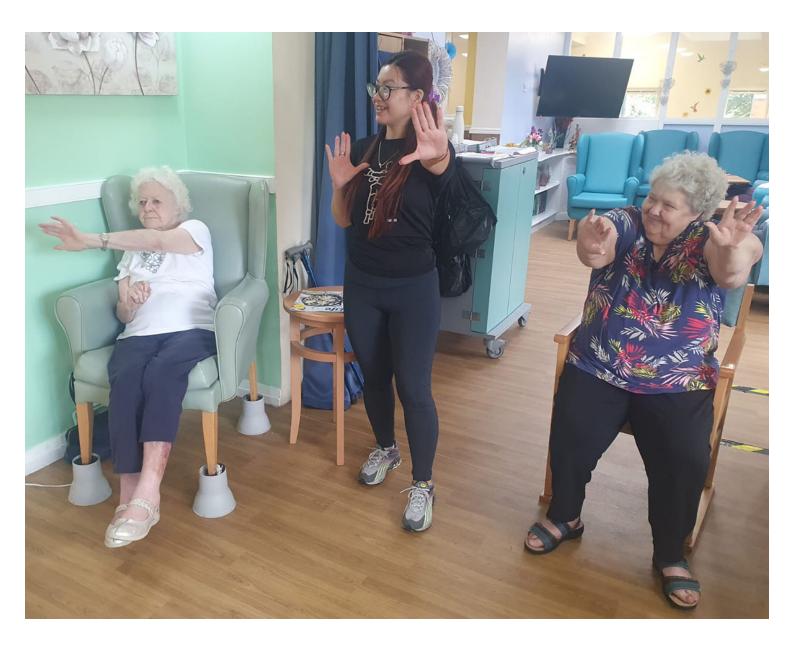

## Fun with chair fitness at Sonya Lodge Residential Care Home

Our residents kept active this week with their chair fitness session at Sonya Lodge Residential Care Home.

They completed an hour of exercises to focus on **strengthening their joints** and **improving their mobility**. They laughed and sang along to the music while working hard.

We're delighted that our ladies and gents have built up some fantastic relationships and rapport with the two **chair fitness instructors who visit us, Alex and Jane**.

One of our residents, Ann, has formed a lovely bond with Jane and is thrilled to see her when she walks into the building. *Ann will often tell people that Jane is her favourite!* 