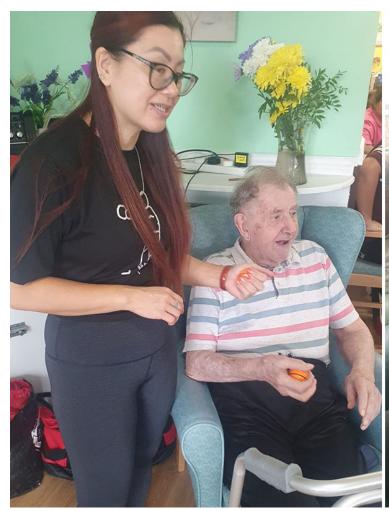

## Fun with chair fitness at Sonya Lodge Residential Care Home

Our residents kept active this week with their chair fitness session at Sonya Lodge Residential Care Home.

They completed an hour of exercises to focus on **strengthening their joints** and **improving their mobility**. They laughed and sang along to the music while working hard.

We're delighted that our ladies and gents have built up some fantastic relationships and rapport with the two **chair fitness instructors who visit us, Alex and Jane**.

One of our residents, Ann, has formed a lovely bond with Jane and is thrilled to see her when she walks into the building. *Ann will often tell people that Jane is her favourite!* 