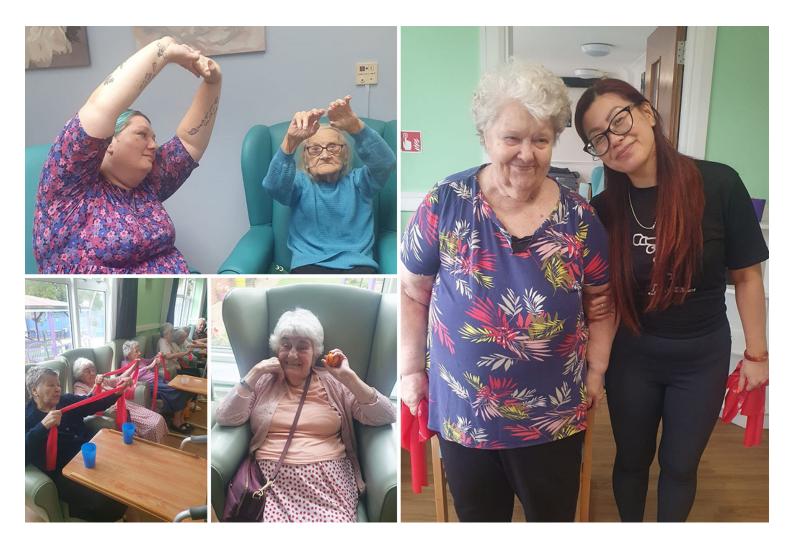

## Fun with chair fitness at Sonya Lodge Residential Care Home

Our residents kept active this week with their chair fitness session at Sonya Lodge Residential Care Home.

They completed an hour of exercises to focus on **strengthening their joints** and **improving their mobility**. They laughed and sang along to the music while working hard.

We're delighted that our ladies and gents have built up some fantastic relationships and rapport with the two **chair fitness instructors who visit us, Alex and Jane**.

One of our residents, Ann, has formed a lovely bond with Jane and is thrilled to see her when she walks into the building. *Ann will often tell people that Jane is her favourite!* 