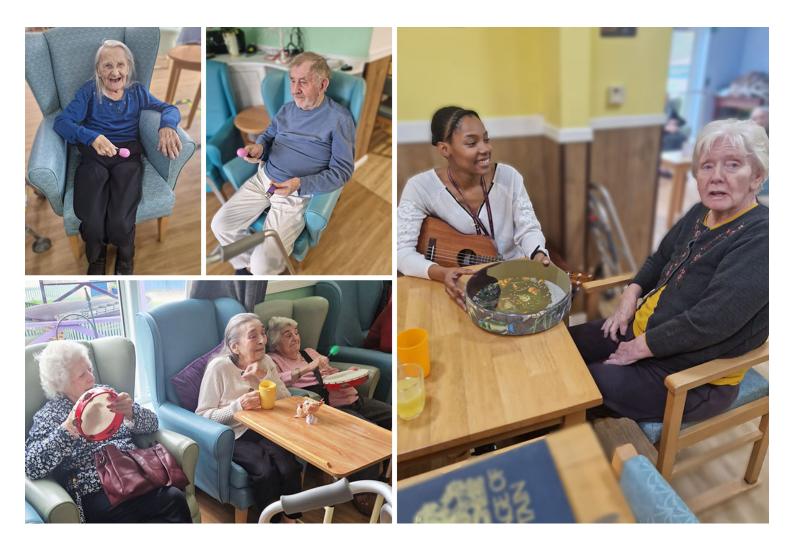

## Every Friday we enjoy Music Therapy at Sonya Lodge Residential Care Home.

Grace, our Music Therapist, has a wide collection of instruments for our residents to chose from. We have a big group session throughout the morning and then Grace does one-to-one sessions in the afternoon.

There is a set list, but Grace kindly also does requests! We love to sing '*Que Ce Ra*' and '*We'll Meet Again*' – two of our favourites at **Sonya Lodge.Remin** 

Not all of our residents enjoy a sing along, so Grace will play her flute or guitar. This could be a song they request or a classic nursery rhyme. It normally brings back lovely memories for everyone.

We love music and find it one of the most beneficial therapies here at **The Lodge.** 