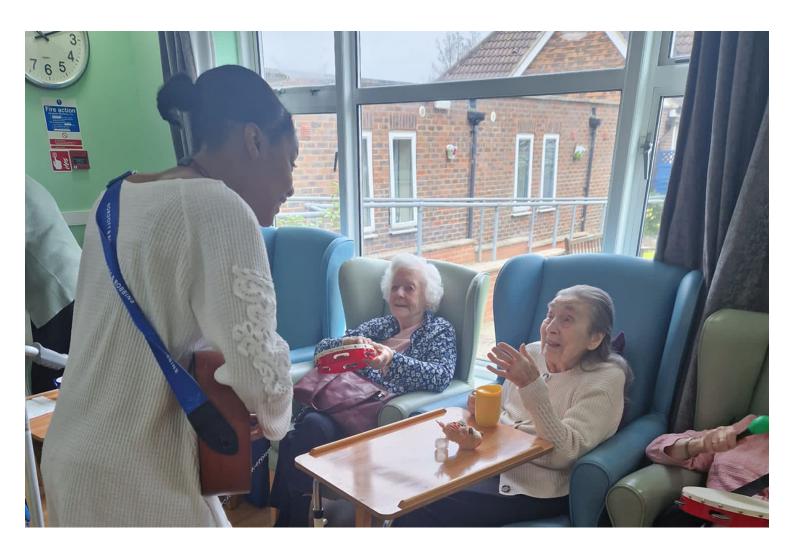

## Every Friday we enjoy Music Therapy at Sonya Lodge Residential Care Home.

Grace, our Music Therapist, has a wide collection of instruments for our residents to chose from. We have a big group session throughout the morning and then Grace does one-to-one sessions in the afternoon.

There is a set list, but Grace kindly also does requests! We love to sing '*Que Ce Ra*' and '*We'll Meet Again*' – two of our favourites at **Sonya Lodge.Remin** 

Not all of our residents enjoy a sing along, so Grace will play her flute or guitar. This could be a song they request or a classic nursery rhyme. It normally brings back lovely memories for everyone.

We love music and find it one of the most beneficial therapies here at **The Lodge.** 