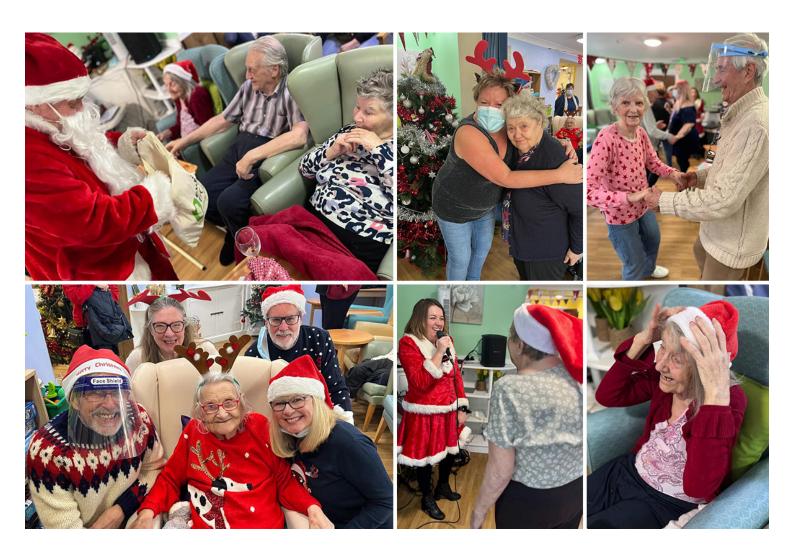

## **Sonya Lodge Christmas party**

It was our favourite time at Sonya Lodge on Saturday 17 December – party time!

Our residents had their **annual Christmas Party at Sonya Lodge** and were joined by their families and members of staff for the festive get together. Everyone arrived in their festive outfits and dancing shoes!

Once everybody had arrived, we were joined by the **fabulous Maxine**, who filled our Home with amazing **Christmas songs and party tunes**, while dressed as Mrs Claus. Her voice was fantastic and everyone was keen to get on the **dance floor** and show off their best dance moves.

We then received a very special **visit from Father Christmas** who delivered treats to all of our residents. We all said that it really doesn't matter how old or young you are, when you see Father Christmas we all turn into excitable children!

After the excitement of Santa and the workout of dancing the afternoon away, everyone had built up an appetite, so we were over the moon to be able to tuck into a **delicious spread of food**. Our residents love a good buffet, and we all do too!