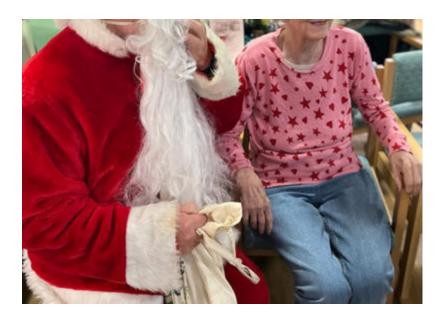

We then received a very special **visit from Father Christmas** who delivered treats to all of our residents. We all said that it really doesn't matter how old or young you are, when you see Father Christmas we all turn into excitable children!