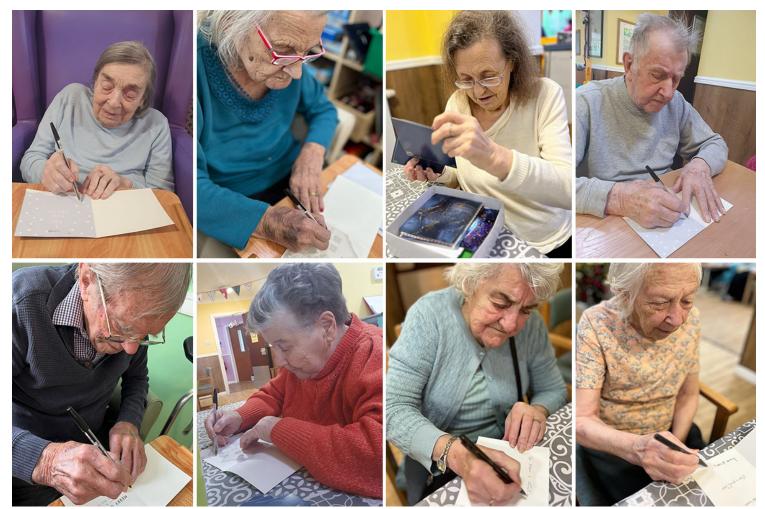

## **Finishing touches for Christmas**

With the Christmas weekend fast approaching, our residents at Sonya Lodge Residential Care Home have been busy writing Christmas cards for their families and wrapping up presents. 

□

Our ladies and gents really enjoyed this annual tradition and it created some lovely opportunities to **share family and Christmas memories** with each other.

Writing our Christmas cards