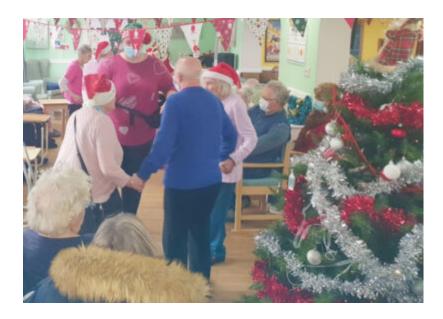

## **Sonya Lodge Christmas party**

It was our favourite time at Sonya Lodge on Saturday 17 December – party time!

Our residents had their **annual Christmas Party at Sonya Lodge** and were joined by their families and members of staff for the festive get together. Everyone arrived in their festive outfits and dancing shoes!

Once everybody had arrived, we were joined by the **fabulous Maxine**, who filled our Home with amazing **Christmas songs and party tunes**, while dressed as Mrs Claus. Her voice was fantastic and everyone was keen to get on the **dance floor** and show off their best dance moves.