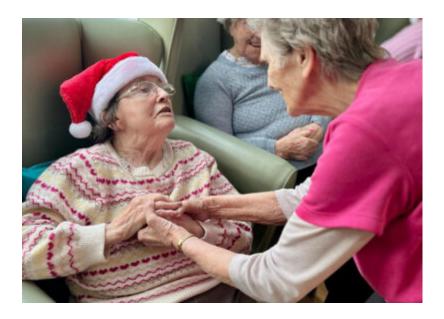

## **Sonya Lodge Christmas party**

It was our favourite time at Sonya Lodge on Saturday 17 December – party time!

Our residents had their **annual Christmas Party at Sonya Lodge** and were joined by their families and members of staff for the festive get together. Everyone arrived in their festive outfits and dancing shoes!