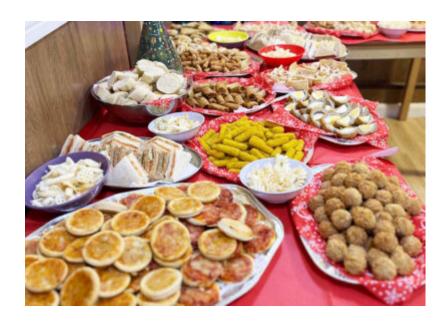

After the excitement of Santa and the workout of dancing the afternoon away, everyone had built up an appetite, so we were over the moon to be able to tuck into a **delicious spread of food**. Our residents love a good buffet, and we all do too!