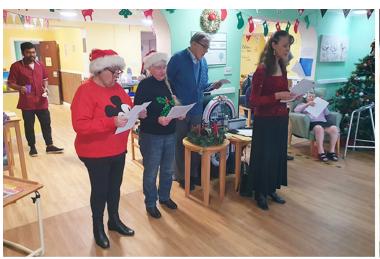

The patrons at **St Michael's Church** are very kind to us throughout the year and we always enjoy their events. This year they kindly offered to come into our Home to give our residents their own **carol service**. We all sang festive carols together one afternoon, which was lovely.