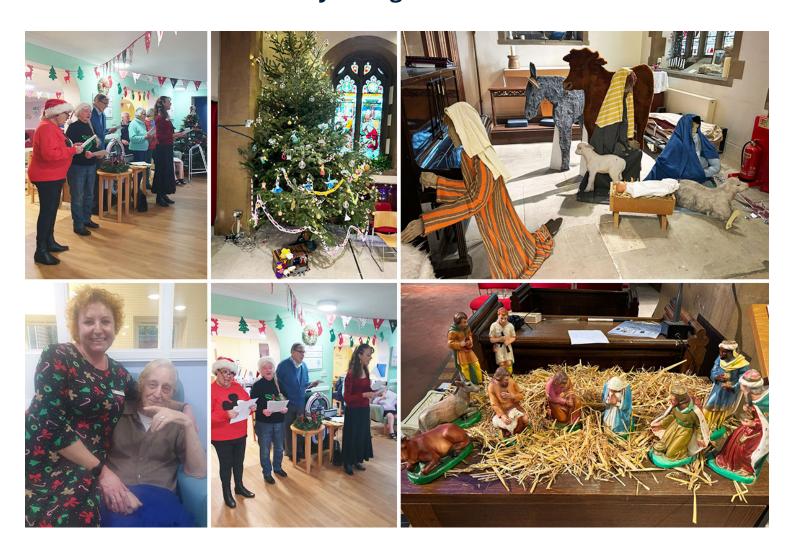

The patrons at **St Michael's Church** are very kind to us throughout the year and we always enjoy their events. This year they kindly offered to come into our Home to give our residents their own **carol service**. We all sang festive carols together one afternoon, which was lovely.