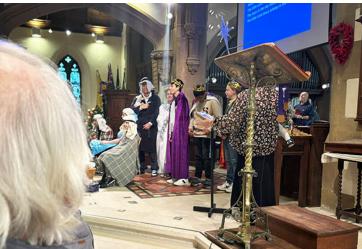

Many of our residents enjoy the Sunday Service at St Michael's and they have a **gorgeous nativity scene** displayed at the moment, plus a **breathtaking tree** which we've loved admiring.

We are very grateful for St Michaels' contribution towards our residents' spiritual well-being.