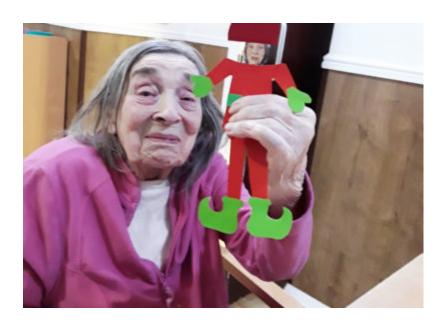

**Wendy (Housekeeping) won best dressed Elf**, closely followed by Jo (Well-Being Lead), Rachel (Carer), Grace (Carer), Shane (Maintenance) and Sally (Dining Room Assistant) – *what a jolly bunch!* 

Our residents had fun too making **personalised paper elves**, with their own faces! They look brilliant displayed as Christmas decorations.