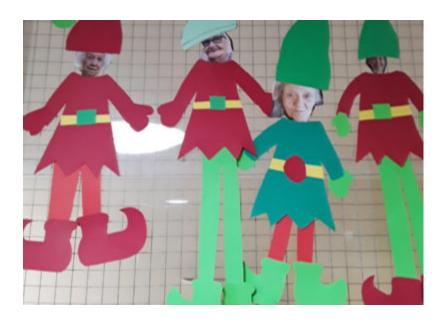

**Wendy (Housekeeping) won best dressed Elf**, closely followed by Jo (Well-Being Lead), Rachel (Carer), Grace (Carer), Shane (Maintenance) and Sally (Dining Room Assistant) – *what a jolly bunch!* 

Our residents had fun too making **personalised paper elves**, with their own faces! They look brilliant displayed as Christmas decorations.