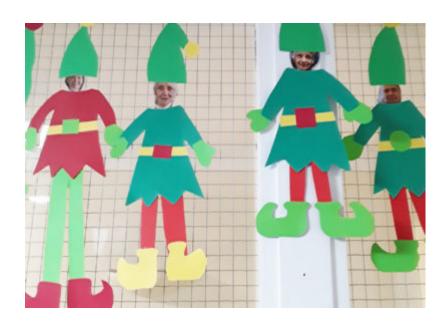

**Wendy (Housekeeping) won best dressed Elf**, closely followed by Jo (Well-Being Lead), Rachel (Carer), Grace (Carer), Shane (Maintenance) and Sally (Dining Room Assistant) – *what a jolly bunch!* 

Our residents had fun too making **personalised paper elves**, with their own faces! They look brilliant displayed as Christmas decorations.