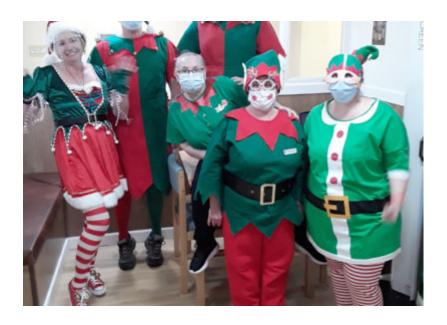

Don't they all look pretty with their different colour themes!

And to add to the festive feel, we had lots of giggles on **Elf Day** when our **Home** was alive with cheeky elves, in their best outfits.

**Wendy (Housekeeping) won best dressed Elf**, closely followed by Jo (Well-Being Lead), Rachel (Carer), Grace (Carer), Shane (Maintenance) and Sally (Dining Room Assistant) – *what a jolly bunch!* 

Our residents had fun too making **personalised paper elves**, with their own faces! They look brilliant displayed as Christmas decorations.