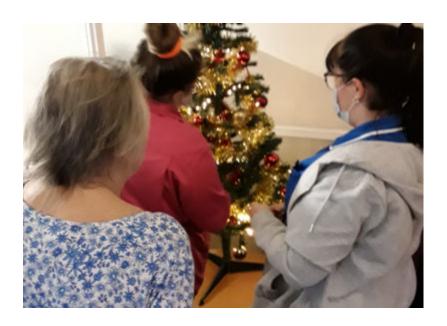

# Festive elves and Christmas trees at Sonya Lodge Residential Care Home

We all had fun on Monday 6 December here at Sonya Lodge Residential Care Home when we got busy decorating our Christmas trees, with the help of some of our residents.