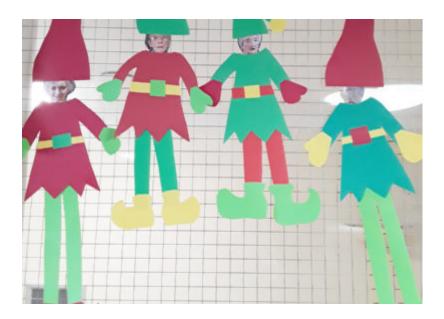

**Wendy (Housekeeping) won best dressed Elf**, closely followed by Jo (Well-Being Lead), Rachel (Carer), Grace (Carer), Shane (Maintenance) and Sally (Dining Room Assistant) – *what a jolly bunch!* 

Our residents had fun too making **personalised paper elves**, with their own faces! They look brilliant displayed as Christmas decorations.