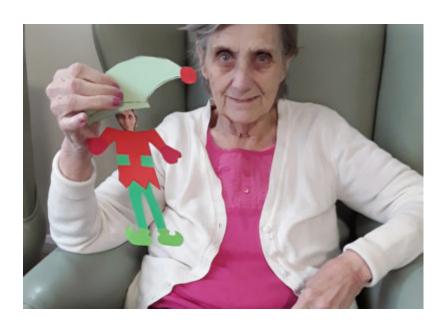

**Wendy (Housekeeping) won best dressed Elf**, closely followed by Jo (Well-Being Lead), Rachel (Carer), Grace (Carer), Shane (Maintenance) and Sally (Dining Room Assistant) – *what a jolly bunch!* 

Our residents had fun too making **personalised paper elves**, with their own faces! They look brilliant displayed as Christmas decorations.