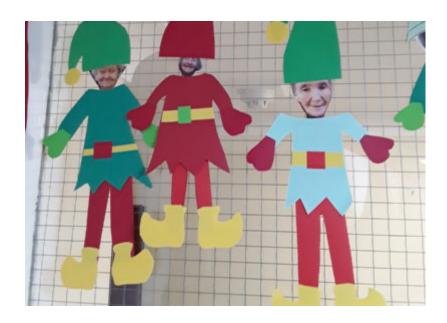

**Wendy (Housekeeping) won best dressed Elf**, closely followed by Jo (Well-Being Lead), Rachel (Carer), Grace (Carer), Shane (Maintenance) and Sally (Dining Room Assistant) – *what a jolly bunch!* 

Our residents had fun too making **personalised paper elves**, with their own faces! They look brilliant displayed as Christmas decorations.