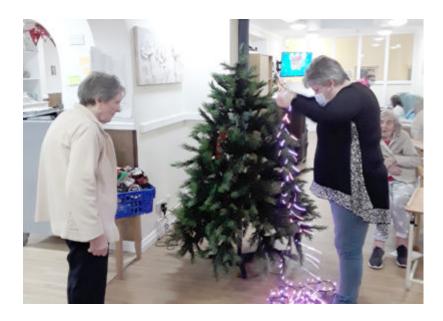

# Festive elves and Christmas trees at Sonya Lodge Residential Care Home

We all had fun on Monday 6 December here at Sonya Lodge Residential Care Home when we got busy decorating our Christmas trees, with the help of some of our residents.

Don't they all look pretty with their different colour themes!

And to add to the festive feel, we had lots of giggles on **Elf Day** when our **Home** was alive with cheeky elves, in their best outfits.