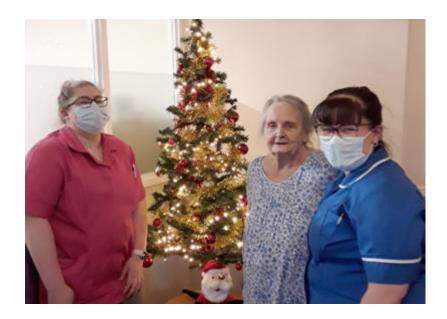

Don't they all look pretty with their different colour themes!

And to add to the festive feel, we had lots of giggles on **Elf Day** when our **Home** was alive with cheeky elves, in their best outfits.