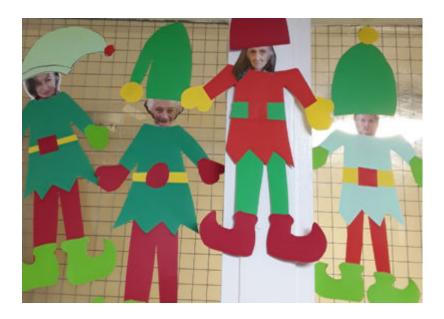

**Wendy (Housekeeping) won best dressed Elf**, closely followed by Jo (Well-Being Lead), Rachel (Carer), Grace (Carer), Shane (Maintenance) and Sally (Dining Room Assistant) – *what a jolly bunch!* 

Our residents had fun too making **personalised paper elves**, with their own faces! They look brilliant displayed as Christmas decorations.