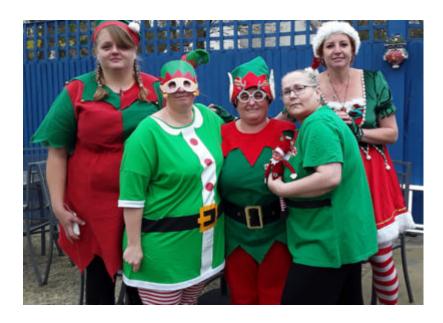

Don't they all look pretty with their different colour themes!

And to add to the festive feel, we had lots of giggles on **Elf Day** when our **Home** was alive with cheeky elves, in their best outfits.

**Wendy (Housekeeping) won best dressed Elf**, closely followed by Jo (Well-Being Lead), Rachel (Carer), Grace (Carer), Shane (Maintenance) and Sally (Dining Room Assistant) – *what a jolly bunch!* 

Our residents had fun too making **personalised paper elves**, with their own faces! They look brilliant displayed as Christmas decorations.