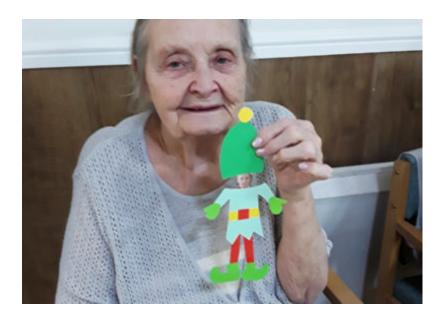

**Wendy (Housekeeping) won best dressed Elf**, closely followed by Jo (Well-Being Lead), Rachel (Carer), Grace (Carer), Shane (Maintenance) and Sally (Dining Room Assistant) – *what a jolly bunch!* 

Our residents had fun too making **personalised paper elves**, with their own faces! They look brilliant displayed as Christmas decorations.