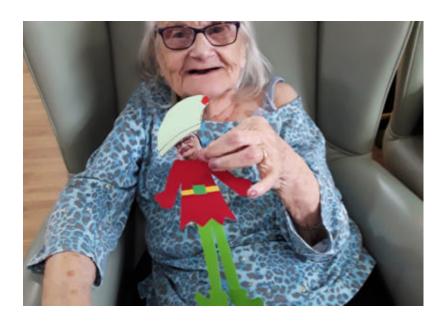

**Wendy (Housekeeping) won best dressed Elf**, closely followed by Jo (Well-Being Lead), Rachel (Carer), Grace (Carer), Shane (Maintenance) and Sally (Dining Room Assistant) – *what a jolly bunch!* 

Our residents had fun too making **personalised paper elves**, with their own faces! They look brilliant displayed as Christmas decorations.