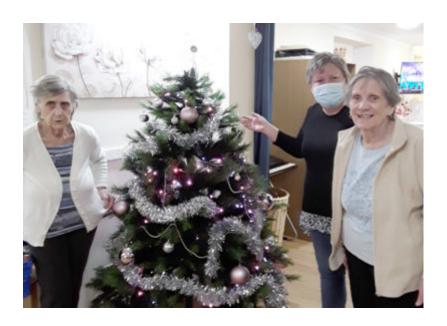

Don't they all look pretty with their different colour themes!

And to add to the festive feel, we had lots of giggles on **Elf Day** when our **Home** was alive with cheeky elves, in their best outfits.