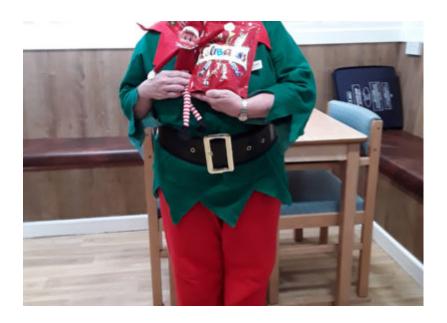

Don't they all look pretty with their different colour themes!

And to add to the festive feel, we had lots of giggles on **Elf Day** when our **Home** was alive with cheeky elves, in their best outfits.

**Wendy (Housekeeping) won best dressed Elf**, closely followed by Jo (Well-Being Lead), Rachel (Carer), Grace (Carer), Shane (Maintenance) and Sally (Dining Room Assistant) – *what a jolly bunch!* 

Our residents had fun too making **personalised paper elves**, with their own faces! They look brilliant displayed as Christmas decorations.