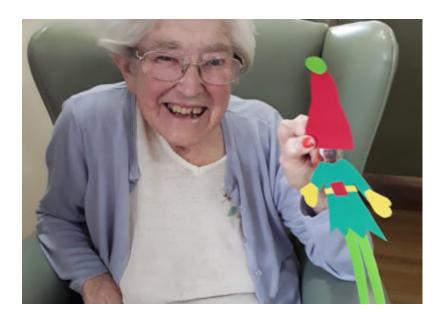

**Wendy (Housekeeping) won best dressed Elf**, closely followed by Jo (Well-Being Lead), Rachel (Carer), Grace (Carer), Shane (Maintenance) and Sally (Dining Room Assistant) – *what a jolly bunch!* 

Our residents had fun too making **personalised paper elves**, with their own faces! They look brilliant displayed as Christmas decorations.