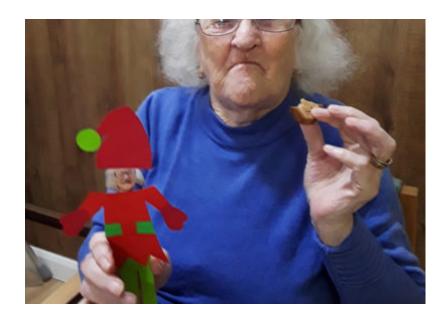

**Wendy (Housekeeping) won best dressed Elf**, closely followed by Jo (Well-Being Lead), Rachel (Carer), Grace (Carer), Shane (Maintenance) and Sally (Dining Room Assistant) – *what a jolly bunch!* 

Our residents had fun too making **personalised paper elves**, with their own faces! They look brilliant displayed as Christmas decorations.