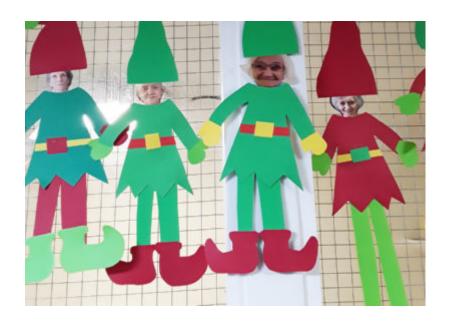

**Wendy (Housekeeping) won best dressed Elf**, closely followed by Jo (Well-Being Lead), Rachel (Carer), Grace (Carer), Shane (Maintenance) and Sally (Dining Room Assistant) – *what a jolly bunch!* 

Our residents had fun too making **personalised paper elves**, with their own faces! They look brilliant displayed as Christmas decorations.