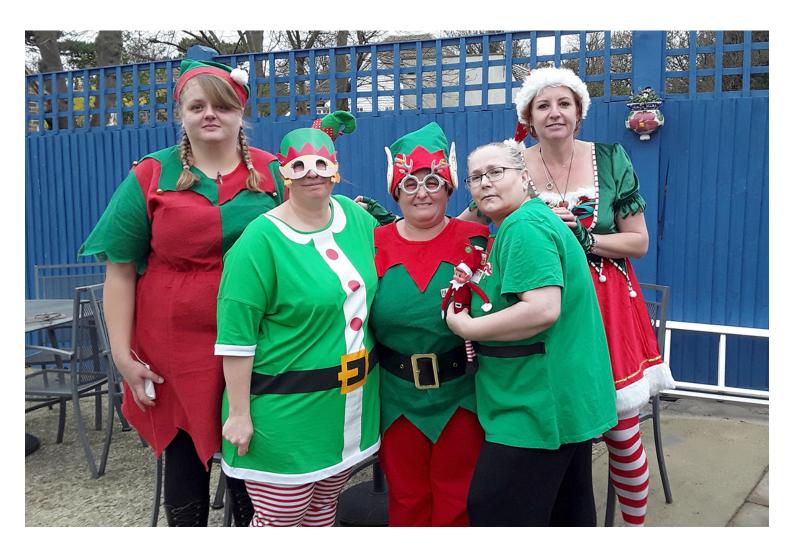

Don't they all look pretty with their different colour themes!

And to add to the festive feel, we had lots of giggles on **Elf Day** when our **Home** was alive with cheeky elves, in their best outfits.

**Wendy (Housekeeping) won best dressed Elf**, closely followed by Jo (Well-Being Lead), Rachel (Carer), Grace (Carer), Shane (Maintenance) and Sally (Dining Room Assistant) – *what a jolly bunch!* 

Our residents had fun too making **personalised paper elves**, with their own faces! They look brilliant displayed as Christmas decorations.