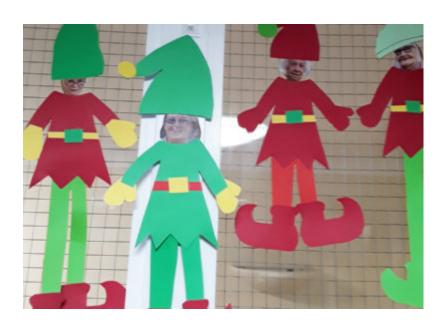

**Wendy (Housekeeping) won best dressed Elf**, closely followed by Jo (Well-Being Lead), Rachel (Carer), Grace (Carer), Shane (Maintenance) and Sally (Dining Room Assistant) – *what a jolly bunch!* 

Our residents had fun too making **personalised paper elves**, with their own faces! They look brilliant displayed as Christmas decorations.