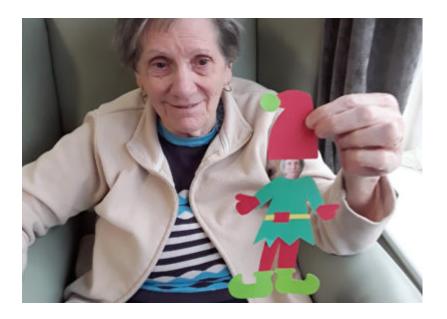

**Wendy (Housekeeping) won best dressed Elf**, closely followed by Jo (Well-Being Lead), Rachel (Carer), Grace (Carer), Shane (Maintenance) and Sally (Dining Room Assistant) – *what a jolly bunch!* 

Our residents had fun too making **personalised paper elves**, with their own faces! They look brilliant displayed as Christmas decorations.