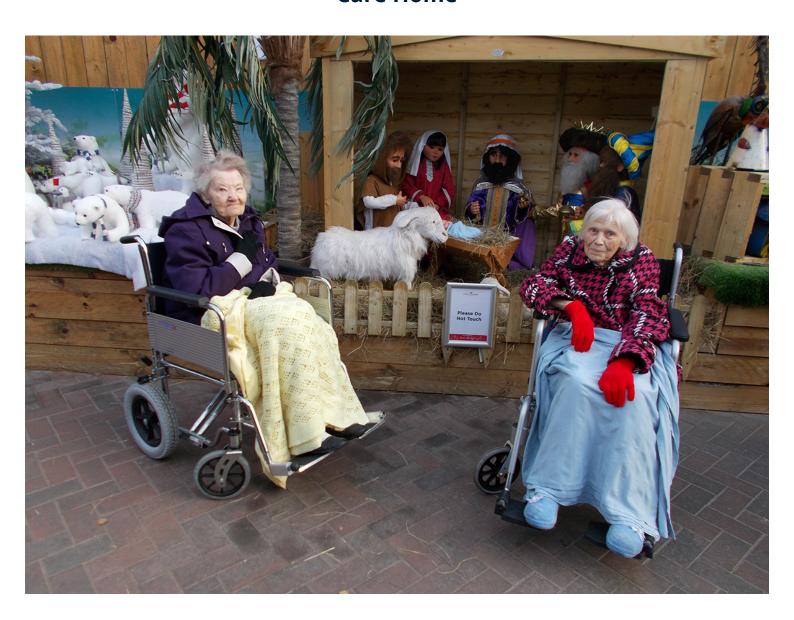

# Festive displays and a spin on the ice at Sonya Lodge Residential Care Home

On Wednesday 14 November, our Recreation & Wellbeing Champions Janet and Jasper took a group of our residents from Sonya Lodge Residential Care Home to Ruxley Manor Garden Centre in Sidcup.

Known for their fantastic Christmas displays, it was wonderful to view Ruxley Manor's amazing nativity scenes and visit their themed decorations department, which had everything from delicate baubles to singing Santas!