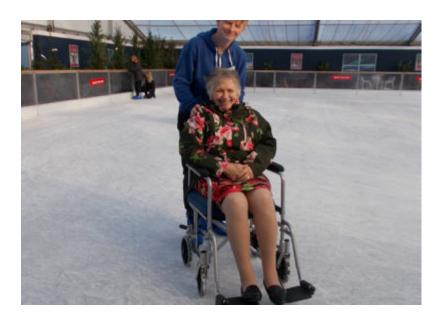

As part of the trip, residents took to the ice on the Centre's own ice rink! It was so much fun and our ladies loved the experience. The trip was rounded off with a stop in the cafe, for a warming cuppa! A thoroughly enjoyable outing.