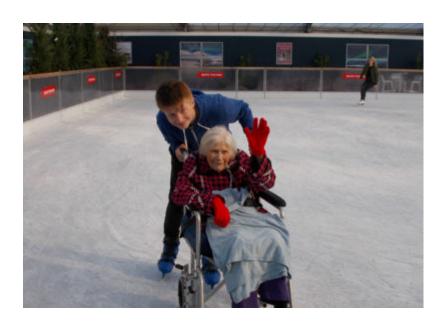

As part of the trip, residents took to the ice on the Centre's own ice rink! It was so much fun and our ladies loved the experience. The trip was rounded off with a stop in the cafe, for a warming cuppa! A thoroughly enjoyable outing.