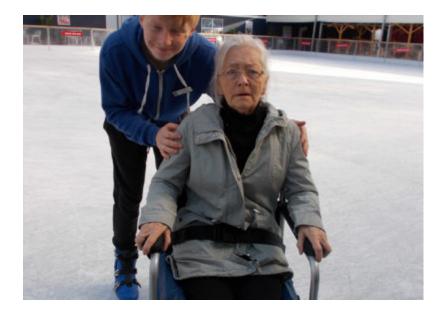

As part of the trip, residents took to the ice on the Centre's own ice rink! It was so much fun and our ladies loved the experience. The trip was rounded off with a stop in the cafe, for a warming cuppa! A thoroughly enjoyable outing.