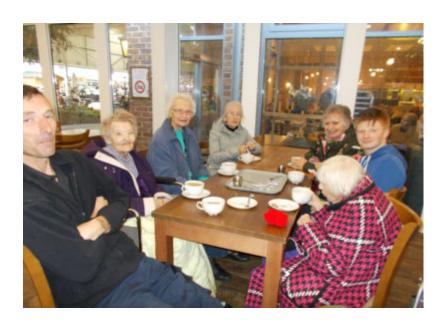

As part of the trip, residents took to the ice on the Centre's own ice rink! It was so much fun and our ladies loved the experience. The trip was rounded off with a stop in the cafe, for a warming cuppa! A thoroughly enjoyable outing.