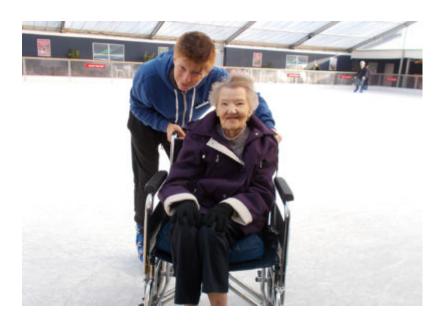

As part of the trip, residents took to the ice on the Centre's own ice rink! It was so much fun and our ladies loved the experience. The trip was rounded off with a stop in the cafe, for a warming cuppa! A thoroughly enjoyable outing.