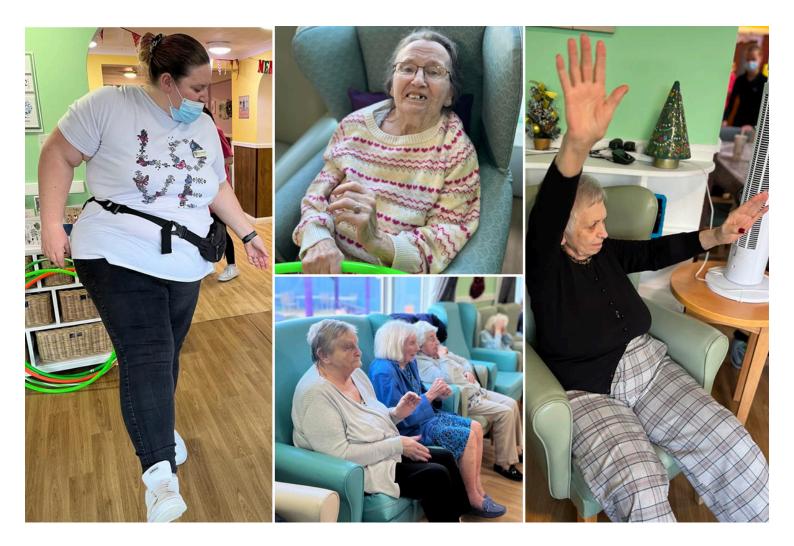

## Festive chair fitness at Sonya Lodge Residential Care Home

## Our residents love their chair fitness sessions, and it has become a permanent fixture on our weekly activity schedule here at Sonya Lodge Residential Care Home.

It may have been the Christmas break for most, but we didn't want to miss a chance to stretch out our joints, strengthen our muscles and focus on our joint mobility! It also meant we could enjoy an extra mince pie without any guilt!!

With that being said, it was the turn of our very our Nikki to step up to the plate and deliver the session.

Our **residents and staff got stuck into the movements and laughed together** all the way through! At the end of the group, we even turned the activity into our very own spontaneous party, with some of our residents getting up for a **dance and boogie** together. *Brilliant*!