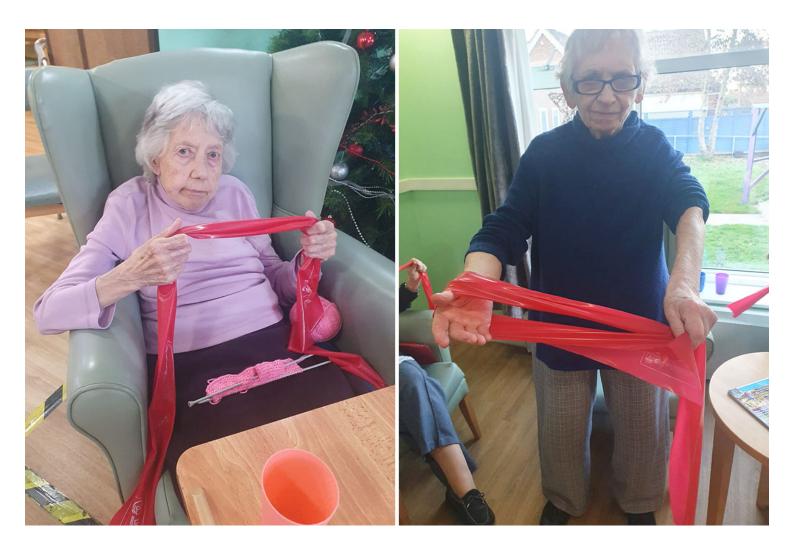

## Last week Jane from G-Fitness joined our Sonya Lodge Residential Care Home residents to provide them with a festive chair fitness session.

Our residents loved this activity as they sang along to all of their **favourite Christmas songs**, while completing the fitness moves.

Everyone carried out a range of stretches and movements to music, and completed some **strengthening exercises** with stress balls and resistance bands.

We all had a fantastic time and can't wait for our next visit from Jane.