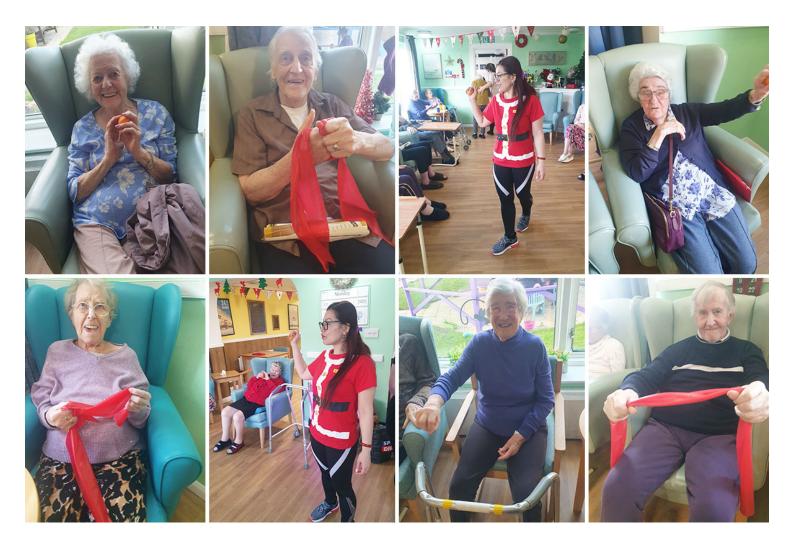

## Last week Jane from G-Fitness joined our Sonya Lodge Residential Care Home residents to provide them with a festive chair fitness session.

Our residents loved this activity as they sang along to all of their **favourite Christmas songs**, while completing the fitness moves.

Everyone carried out a range of stretches and movements to music, and completed some **strengthening exercises** with stress balls and resistance bands.

We all had a fantastic time and can't wait for our next visit from Jane.