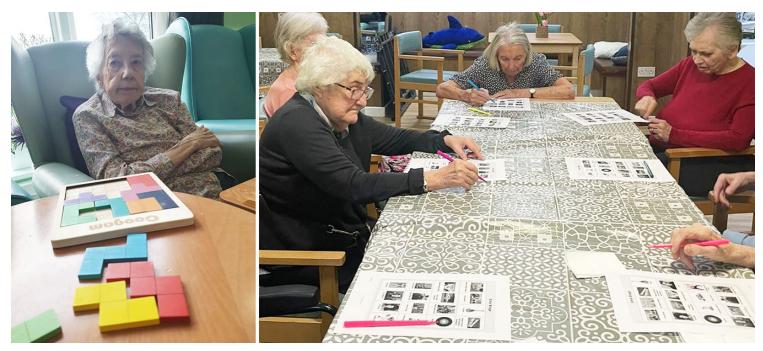

## **Puzzles and bingo**

It was also time for some fun and to challenge our brains this week!

This meant that we enjoyed some of our residents' favourite activities of puzzles and bingo. Our residents worked together to complete a selection of puzzles and mazes.

They then enjoyed a **reminiscence-themed game of bingo** that not only brought out their **competitive side**, but also got everyone chatting and **sharing stories**. *Great fun!* 