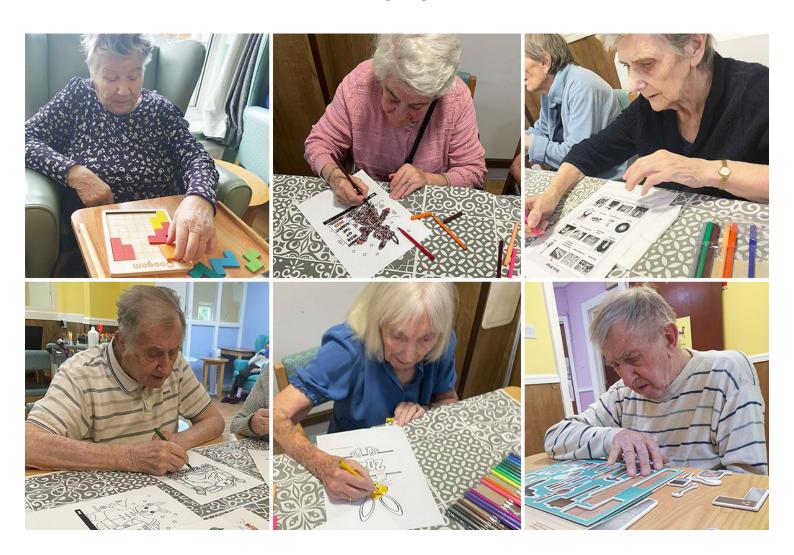

#### **Creative arts**

Many of our Sonya Lodge Residential Care Home residents enjoy spending time together chatting while creating art.

This is a very **relaxing and calming activity** for our ladies and gents that also encourages use of their fine motor skills.

The recent group produced some **beautiful art pieces** using colouring pens, pencils, and magic water painting.