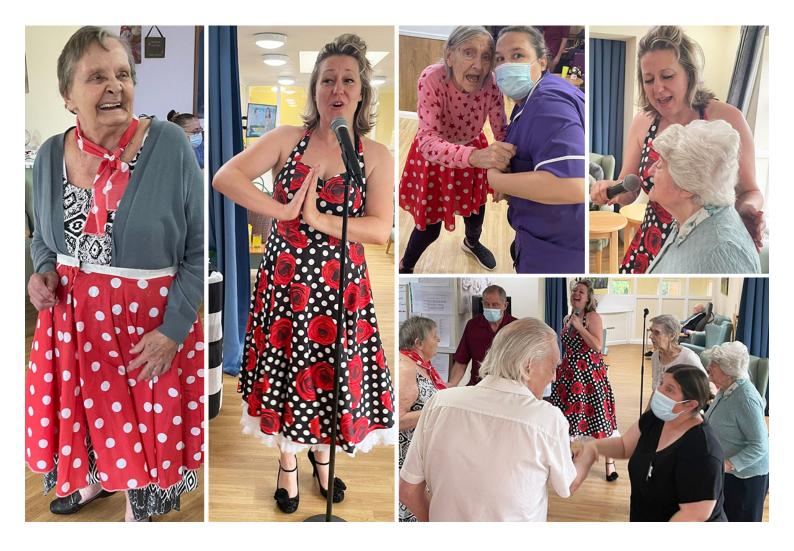

## Dreamboats and Petticoats show at Sonya Lodge Residential Care Home

We had a fantastic treat at Sonya Lodge Residential Care Home last week when the wonderfully talented Jasmine Kittermaster visited our Home to perform her *'Dreamboats and Petticoats'* show for our residents.

Our residents and staff put on their **rock 'n' roll skirts and neck scarfs** to get in the mood for this 1950s party! And what a show it was! Everybody loved **singing and dancing** along to all of the early rock 'n' roll hits from the **1950s**. *Thank you Jasmine, for such a wonderful afternoon!*