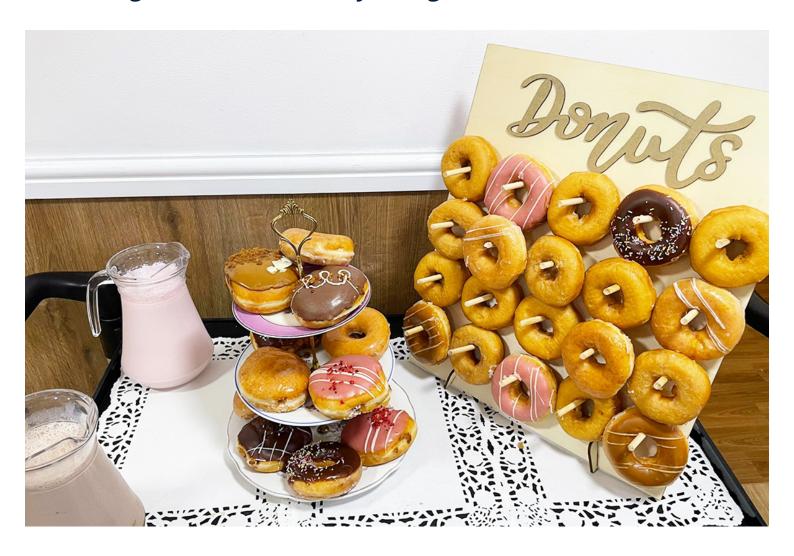

## Doughnut heaven at Sonya Lodge Residential Care Home

We celebrated National Doughnut Week (7-15 May) at Sonya Lodge Residential Care Home - something that all of our staff and residents were very excited about!

Throughout the week we had lots of **doughnut-themed activities**, including **tasting different varieties** of doughnuts every day, which our residents loved. *It's a hard job, but someone's got to do it!!* 