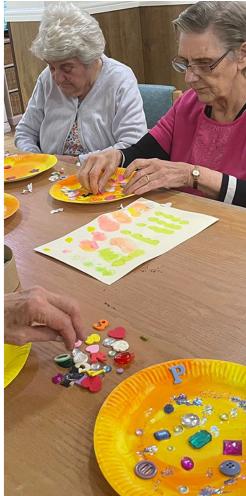

We also had some fun **designing our own doughnuts** in some arts and crafts sessions. We used paints, sequins, glitter, buttons, stickers, colouring pencils and lots of coloured card and glue. We had some very inventive and colourful doughnut designs by the end of the week.