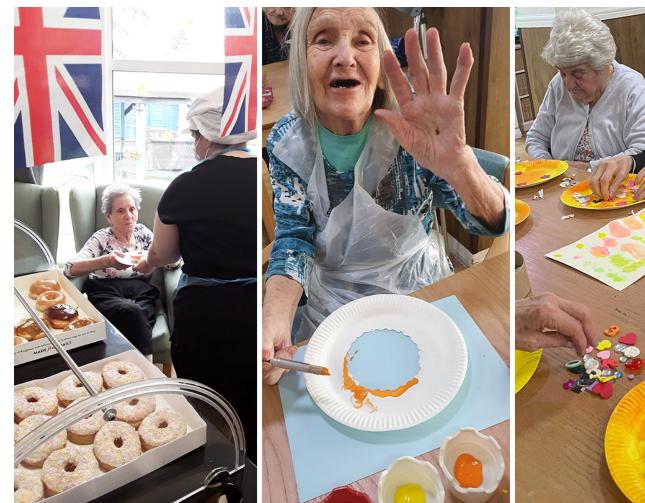

Throughout the week we had lots of **doughnut-themed activities**, including **tasting different varieties** of doughnuts every day, which our residents loved. *It's a hard job, but someone's got to do it!!* 

We also had some fun **designing our own doughnuts** in some arts and crafts sessions. We used paints, sequins, glitter, buttons, stickers, colouring pencils and lots of coloured card and glue. We had some very inventive and colourful doughnut designs by the end of the week.