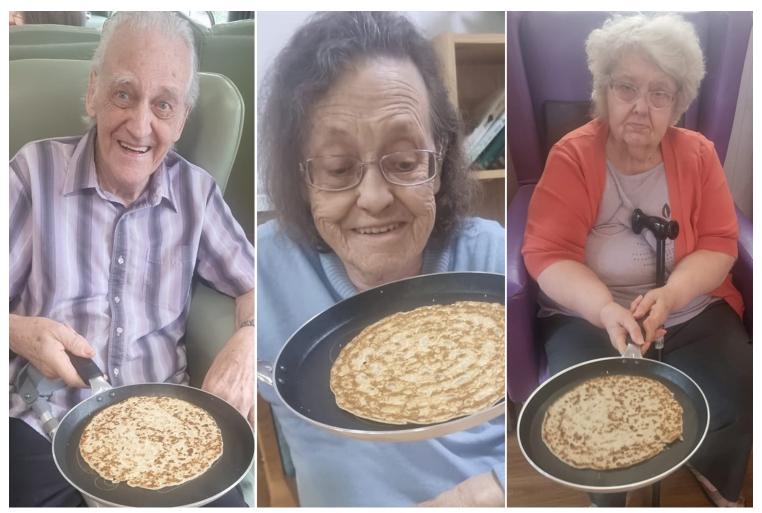

#### **Pancake Day**

Oh, we do love Pancake Day! We celebrated Pancake Day at **Sonya Lodge** this year with a pancake flipping competition. Our residents all took turns trying to flip pancakes successfully. We spent quite a lot of time retrieving pancakes that seemed to land anywhere apart from the pan, but this all added to the fun.

In the afternoon we held a pancake tasting session. Our residents enjoyed some pancakes and had a variety of toppings to choose from. These included chocolate, strawberry sauce, honey, maple syrup, lemon juice and sugar, and even some banana (for those who