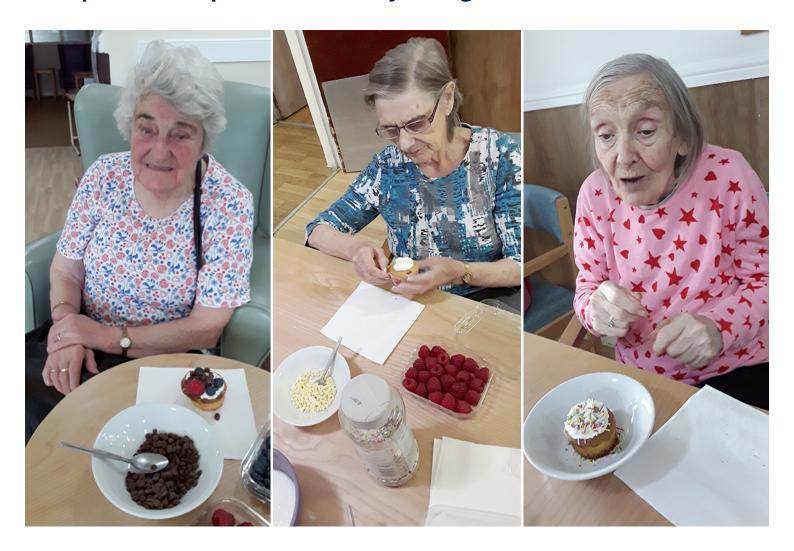

### **Cake Decorating**

We all love a sweet treat at Sonya Lodge Residential Care Home! So, as you can imagine, our cake decorating activity went down a storm.

Our residents put their artistic flair to work to create some scrumptious cakes. We had a variety of toppings to choose from so that everyone could design their favourite and personalised cake. Everyone enjoyed themselves and we polished off our fantastic cakes with a nice cup of tea!