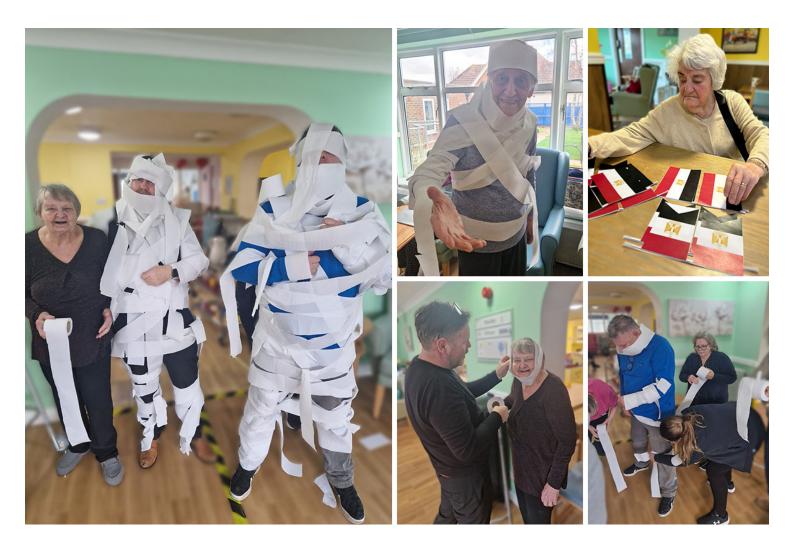

For a bit of fun in the afternoon, we tried our hands at **mummy making with rolls of toilet paper** – the aim of the game being to make someone look as much like a mummy as possible. This was so simple but looked so effective and everyone was in hysterics!