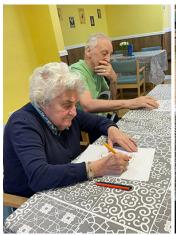

### Halloween arts and crafts

For our Halloween party, our staff and residents got to work with some Halloween themed arts and crafts. Our ladies and gents really enjoy our creative activities and this was the perfect session for them to show off their artistic flair!

Some residents used colouring pens and pencils to **colour in designs for our posters**, while others were busy **making some bunting**. We decorated card pumpkins, ghosts and mummies with stickers, colouring pens, tissue paper, glitter and ribbons.

These were then attached to string to create our homemade bunting for the party.