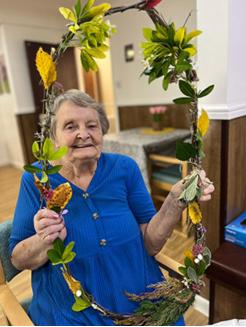

## **Autumn wreath making**

With the **leaves turning to beautiful colours** and falling from the trees, we knew it was time to create something from these beautiful natural resources.

Our residents collected twigs and leaves together from walking around our local environment, then put their creative talents to work to create **an amazing autumn wreath**.

We **added some lavender and herbs to the wreath** and our residents were so proud of their masterpiece and all took photos with it. Everyone loved the sensory aspects of making the wreath with its different textures and wonderful smells.