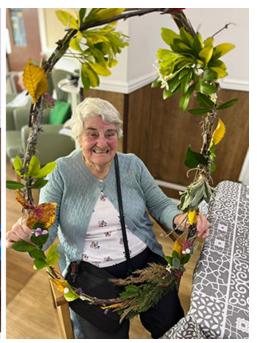

## **Autumn wreath making**

With the **leaves turning to beautiful colours** and falling from the trees, we knew it was time to create something from these beautiful natural resources.

Our residents collected twigs and leaves together from walking around our local environment, then put their creative talents to work to create **an amazing autumn wreath**.

We **added some lavender and herbs to the wreath** and our residents were so proud of their masterpiece and all took photos with it. Everyone loved the sensory aspects of making the wreath with its different textures and wonderful smells.