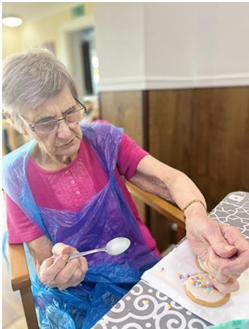

## **Biscuit decorating**

Many of our residents at Sonya Lodge Residential Care Home love to make sweet treats to enjoy together and biscuit decorating is a prime example of this.

Our residents worked together to **ice and decorate biscuits** using a variety of different coloured and shaped sprinkles. The biscuits looked amazing and tasted delicious!

Our residents thoroughly enjoyed decorating, but definitely enjoyed eating them even more!