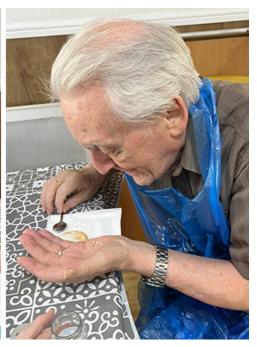

## **Biscuit decorating**

Many of our residents at Sonya Lodge Residential Care Home love to make sweet treats to enjoy together and biscuit decorating is a prime example of this.

Our residents worked together to **ice and decorate biscuits** using a variety of different coloured and shaped sprinkles. The biscuits looked amazing and tasted delicious!

Our residents thoroughly enjoyed decorating, but definitely enjoyed eating them even more!