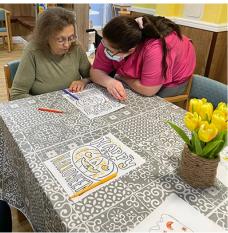

### Halloween arts and crafts

For our Halloween party, our staff and residents got to work with some Halloween themed arts and crafts. Our ladies and gents really enjoy our creative activities and this was the perfect session for them to show off their artistic flair!

Some residents used colouring pens and pencils to **colour in designs for our posters**, while others were busy **making some bunting**. We decorated card pumpkins, ghosts and mummies with stickers, colouring pens, tissue paper, glitter and ribbons.

These were then attached to string to create our homemade bunting for the party.