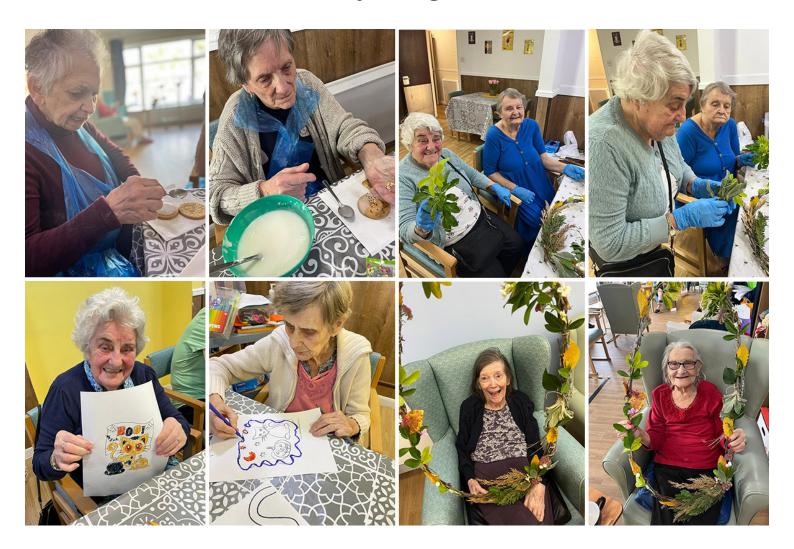

## **Biscuit decorating**

Many of our residents at Sonya Lodge Residential Care Home love to make sweet treats to enjoy together and biscuit decorating is a prime example of this.

Our residents worked together to **ice and decorate biscuits** using a variety of different coloured and shaped sprinkles. The biscuits looked amazing and tasted delicious!

Our residents thoroughly enjoyed decorating, but definitely enjoyed eating them even more!