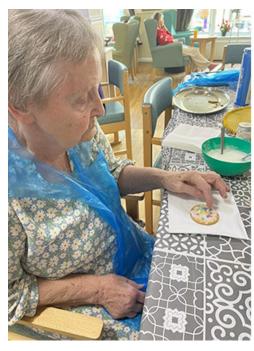

## **Biscuit decorating**

Many of our residents at Sonya Lodge Residential Care Home love to make sweet treats to enjoy together and biscuit decorating is a prime example of this.

Our residents worked together to **ice and decorate biscuits** using a variety of different coloured and shaped sprinkles. The biscuits looked amazing and tasted delicious!

Our residents thoroughly enjoyed decorating, but definitely enjoyed eating them even more!