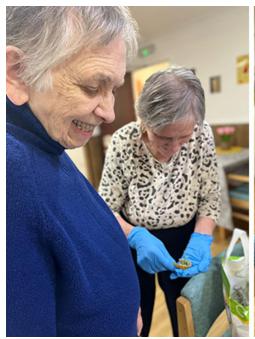

## **Biscuit decorating**

Many of our residents at Sonya Lodge Residential Care Home love to make sweet treats to enjoy together and biscuit decorating is a prime example of this.

Our residents worked together to **ice and decorate biscuits** using a variety of different coloured and shaped sprinkles. The biscuits looked amazing and tasted delicious!

Our residents thoroughly enjoyed decorating, but definitely enjoyed eating them even more!