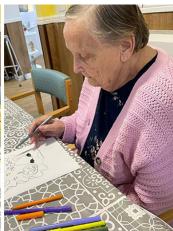

### Halloween arts and crafts

For our Halloween party, our staff and residents got to work with some Halloween themed arts and crafts. Our ladies and gents really enjoy our creative activities and this was the perfect session for them to show off their artistic flair!

Some residents used colouring pens and pencils to **colour in designs for our posters**, while others were busy **making some bunting**. We decorated card pumpkins, ghosts and mummies with stickers, colouring pens, tissue paper, glitter and ribbons.

These were then attached to string to create our homemade bunting for the party.