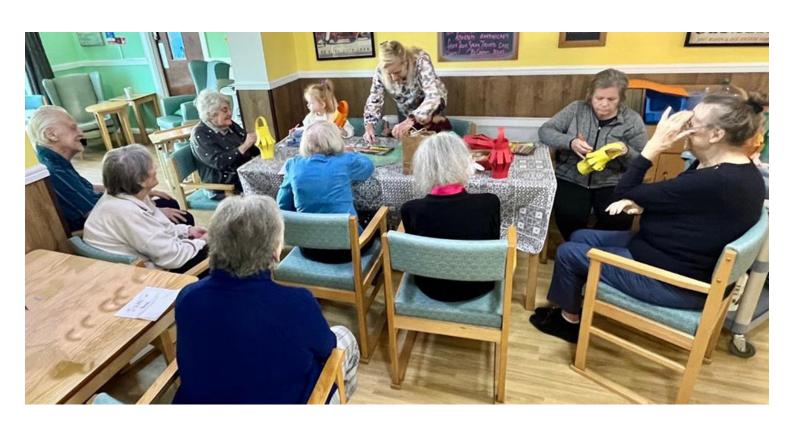

## Crafting Chinese New Year lanterns at Sonya Lodge Residential Care Home

We were joined by our favourite pre-school friends recently to make some decorations to celebrate Chinese New Year at Sonya Lodge Residential Care Home.

The children and our residents worked together to create some **beautiful and colourful Chinese lanterns** from coloured paper.

Our ladies, gents and children made a fantastic team, with the children definitely being in charge!

They laughed and giggled together and it was wonderful to see the positive impact our little friends have when they visit our Home.

We look forward to another creative session with them soon!