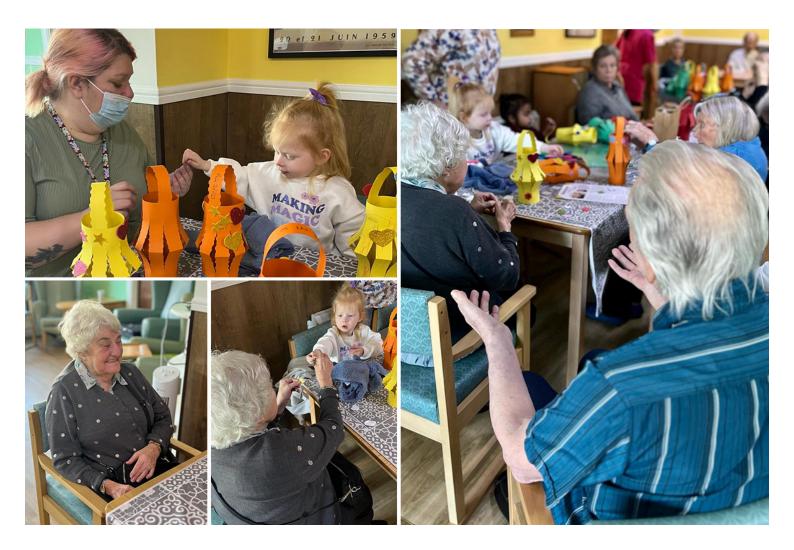

## Crafting Chinese New Year lanterns at Sonya Lodge Residential Care Home

We were joined by our favourite pre-school friends recently to make some decorations to celebrate Chinese New Year at Sonya Lodge Residential Care Home.

The children and our residents worked together to create some **beautiful and colourful Chinese lanterns** from coloured paper.

Our ladies, gents and children made a fantastic team, with the children definitely being in charge!

They laughed and giggled together and it was wonderful to see the positive impact our little friends have when they visit our Home.

We look forward to another creative session with them soon!