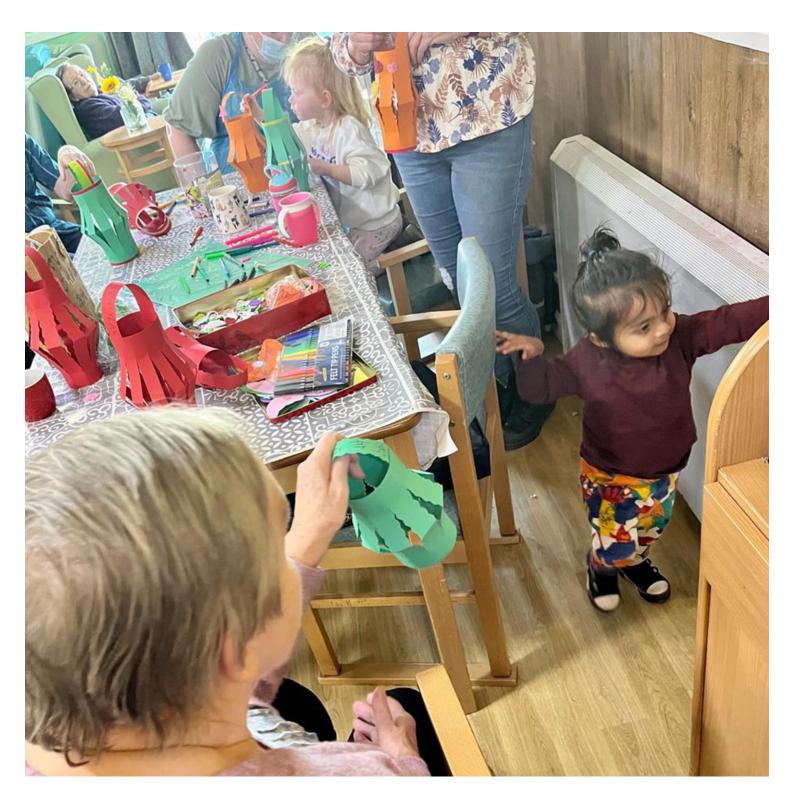

## Crafting Chinese New Year lanterns at Sonya Lodge Residential Care Home

We were joined by our favourite pre-school friends recently to make some decorations to celebrate Chinese New Year at Sonya Lodge Residential Care Home.

The children and our residents worked together to create some **beautiful and colourful Chinese lanterns** from coloured paper.

Our ladies, gents and children made a fantastic team, with the children definitely being in charge!

They laughed and giggled together and it was wonderful to see the positive impact our little friends have when they visit our Home.

We look forward to another creative session with them soon!