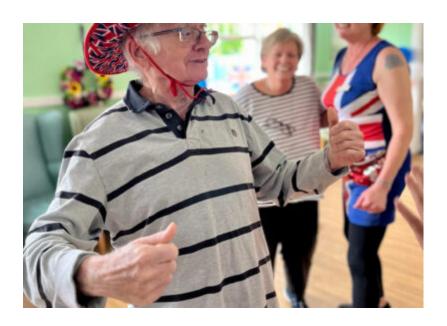

On coronation day (Saturday 6 May) our **residents and staff dressed in regal and patriotic costumes and accessories** and sat down together to **watch the coronation on the television**. Many of our residents love the royal family and enjoyed watching the pomp and circumstance of the event. This sparked many conversations and **reminiscing opportunities** about previous royal celebrations.

Monday was our 'party day', supported by Dartford Borough Council. Our residents started the festivities with a glorious and delicious **BBQ** that was cooked by our Chef Steve. Once everyone had filled their bellies, our guests arrived for the party. We were joined by lots of our **residents' families** and friends and also welcomed our **friends from the local church**, and our **local councillor**. The party got started with the beautiful sounds of our **singer Maxine**. She got everyone up and dancing and it was wonderful to see everyone smiling and laughing together while showing off their best dance moves!