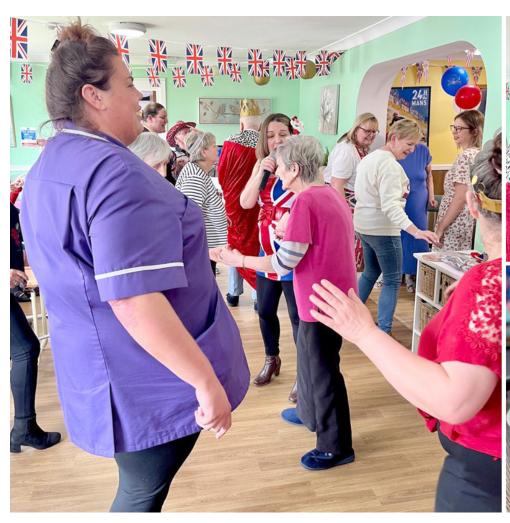

#### Coronation weekend at Sonya Lodge Residential Care Home

We have all been very excited to celebrate the coronation of King Charles III at Sonya Lodge Residential Care Home.

We decorated our Home with **banners**, **flags**, **bunting and balloons** to mark the special occasion.

On coronation day (Saturday 6 May) our **residents and staff dressed in regal and patriotic costumes and accessories** and sat down together to **watch the coronation on the television**. Many of our residents love the royal family and enjoyed watching the pomp and circumstance of the event. This sparked many conversations and **reminiscing opportunities** about previous royal celebrations.

Monday was our 'party day', supported by Dartford Borough Council. Our residents started the festivities with a glorious and delicious **BBQ** that was cooked by our Chef Steve. Once everyone had filled their bellies, our guests arrived for the party. We were joined by lots of our **residents' families** and friends and also welcomed our **friends from the local church**, and our **local councillor**. The party got started with the beautiful sounds of our **singer Maxine**. She got everyone up and dancing and it was wonderful to see everyone smiling and laughing together while showing off their best dance moves!