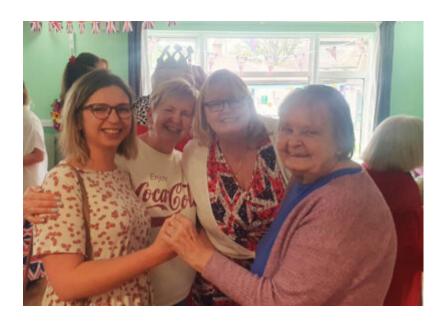

Monday was our 'party day', supported by Dartford Borough Council. Our residents started the festivities with a glorious and delicious **BBQ** that was cooked by our Chef Steve. Once everyone had filled their bellies, our guests arrived for the party. We were joined by lots of our **residents' families** and friends and also welcomed our **friends from the local church**, and our **local councillor**. The party got started with the beautiful sounds of our **singer Maxine**. She got everyone up and dancing and it was wonderful to see everyone smiling and laughing together while showing off their best dance moves!