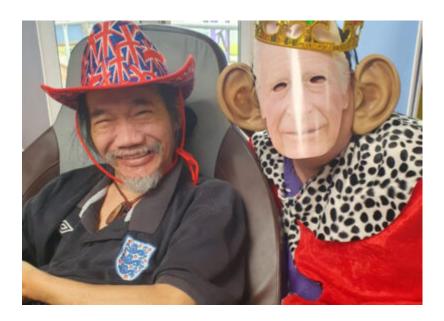

On coronation day (Saturday 6 May) our **residents and staff dressed in regal and patriotic costumes and accessories** and sat down together to **watch the coronation on the television**. Many of our residents love the royal family and enjoyed watching the pomp and circumstance of the event. This sparked many conversations and **reminiscing opportunities** about previous royal celebrations.