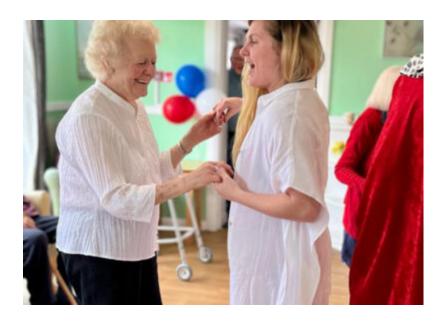

Monday was our 'party day', supported by Dartford Borough Council. Our residents started the festivities with a glorious and delicious **BBQ** that was cooked by our Chef Steve. Once everyone had filled their bellies, our guests arrived for the party. We were joined by lots of our **residents' families** and friends and also welcomed our **friends from the local church**, and our **local councillor**. The party got started with the beautiful sounds of our **singer Maxine**. She got everyone up and dancing and it was wonderful to see everyone smiling and laughing together while showing off their best dance moves!