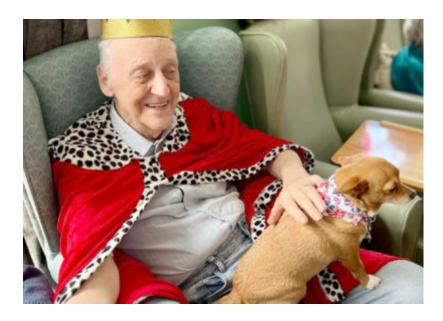

On coronation day (Saturday 6 May) our **residents and staff dressed in regal and patriotic costumes and accessories** and sat down together to **watch the coronation on the television**. Many of our residents love the royal family and enjoyed watching the pomp and circumstance of the event. This sparked many conversations and **reminiscing opportunities** about previous royal celebrations.