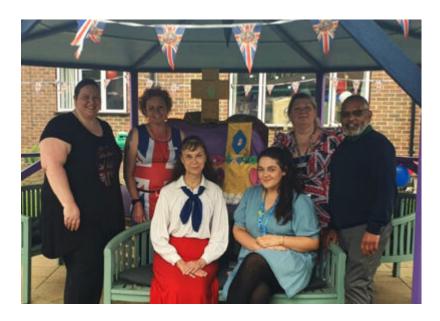

Monday was our 'party day', supported by Dartford Borough Council. Our residents started the festivities with a glorious and delicious **BBQ** that was cooked by our Chef Steve. Once everyone had filled their bellies, our guests arrived for the party. We were joined by lots of our **residents' families** and friends and also welcomed our **friends from the local church**, and our **local councillor**. The party got started with the beautiful sounds of our **singer Maxine**. She got everyone up and dancing and it was wonderful to see everyone smiling and laughing together while showing off their best dance moves!