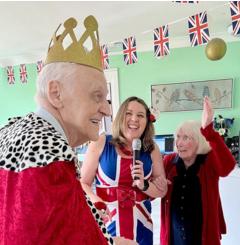

On coronation day (Saturday 6 May) our **residents and staff dressed in regal and patriotic costumes and accessories** and sat down together to **watch the coronation on the television**. Many of our residents love the royal family and enjoyed watching the pomp and circumstance of the event. This sparked many conversations and **reminiscing opportunities** about previous royal celebrations.

Monday was our 'party day', supported by Dartford Borough Council. Our residents started the festivities with a glorious and delicious **BBQ** that was cooked by our Chef Steve. Once everyone had filled their bellies, our guests arrived for the party. We were joined by lots of our **residents' families** and friends and also welcomed our **friends from the local church**, and our **local councillor**. The party got started with the beautiful sounds of our **singer Maxine**. She got everyone up and dancing and it was wonderful to see everyone smiling and laughing together while showing off their best dance moves!