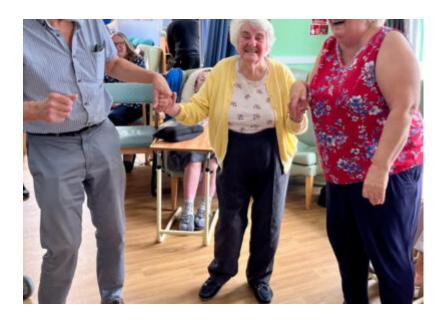

Monday was our 'party day', supported by Dartford Borough Council. Our residents started the festivities with a glorious and delicious **BBQ** that was cooked by our Chef Steve. Once everyone had filled their bellies, our guests arrived for the party. We were joined by lots of our **residents' families** and friends and also welcomed our **friends from the local church**, and our **local councillor**. The party got started with the beautiful sounds of our **singer Maxine**. She got everyone up and dancing and it was wonderful to see everyone smiling and laughing together while showing off their best dance moves!