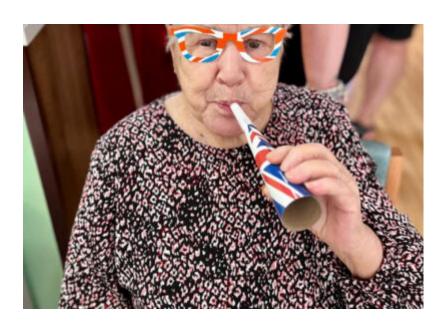

On coronation day (Saturday 6 May) our **residents and staff dressed in regal and patriotic costumes and accessories** and sat down together to **watch the coronation on the television**. Many of our residents love the royal family and enjoyed watching the pomp and circumstance of the event. This sparked many conversations and **reminiscing opportunities** about previous royal celebrations.