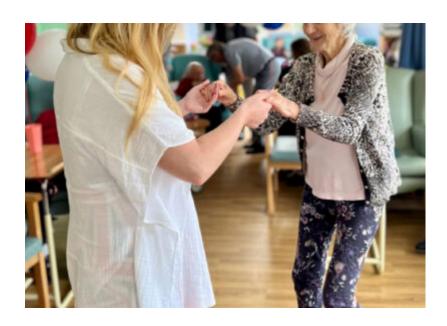

Monday was our 'party day', supported by Dartford Borough Council. Our residents started the festivities with a glorious and delicious **BBQ** that was cooked by our Chef Steve. Once everyone had filled their bellies, our guests arrived for the party. We were joined by lots of our **residents' families** and friends and also welcomed our **friends from the local church**, and our **local councillor**. The party got started with the beautiful sounds of our **singer Maxine**. She got everyone up and dancing and it was wonderful to see everyone smiling and laughing together while showing off their best dance moves!