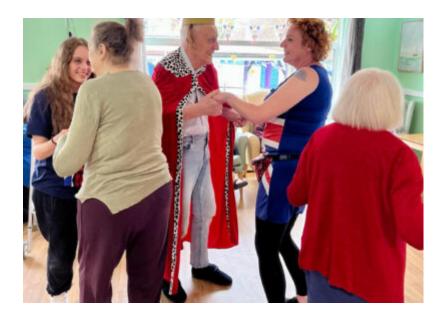

On coronation day (Saturday 6 May) our **residents and staff dressed in regal and patriotic costumes and accessories** and sat down together to **watch the coronation on the television**. Many of our residents love the royal family and enjoyed watching the pomp and circumstance of the event. This sparked many conversations and **reminiscing opportunities** about previous royal celebrations.

Monday was our 'party day', supported by Dartford Borough Council. Our residents started the festivities with a glorious and delicious **BBQ** that was cooked by our Chef Steve. Once everyone had filled their bellies, our guests arrived for the party. We were joined by lots of our **residents' families** and friends and also welcomed our **friends from the local church**, and our **local councillor**. The party got started with the beautiful sounds of our **singer Maxine**. She got everyone up and dancing and it was wonderful to see everyone smiling and laughing together while showing off their best dance moves!