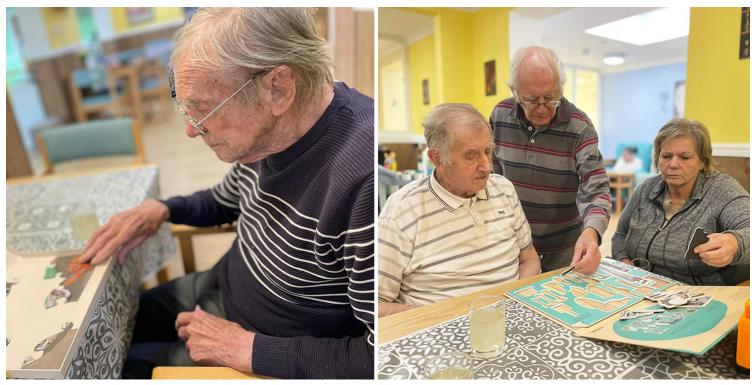

## Constructing toys and puzzles at Sonya Lodge Residential Care Home

Our gentlemen at Sonya Lodge Residential Care Home settled down to their weekly Men's Club together this week, when they built some children's toys, and enjoyed completing car and tool puzzles.

They love spending this time together, enjoying some activities and reminiscing over memories and stories.

This is usually a time that our male residents like to enjoy without the female residents. However, this time our lovely **Roz was** honoured to be invited to join them (and her amazing puzzle skills definitely helped them out!).