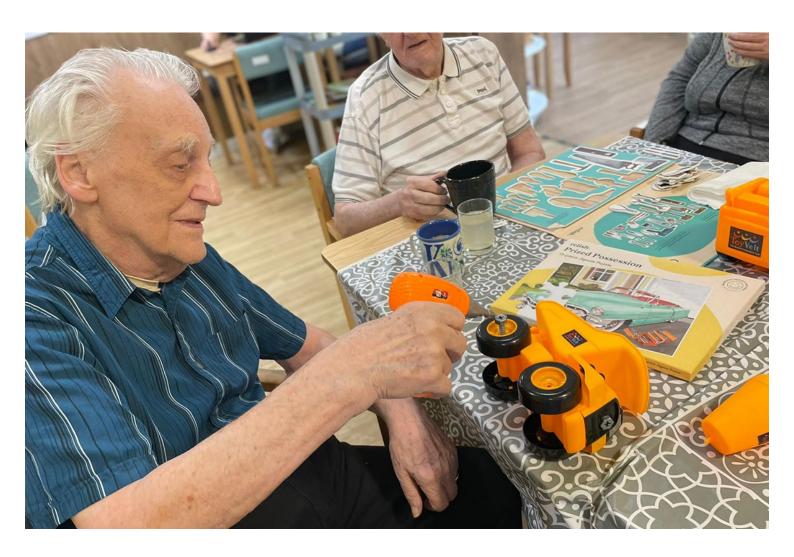

## Constructing toys and puzzles at Sonya Lodge Residential Care Home

Our gentlemen at Sonya Lodge Residential Care Home settled down to their weekly Men's Club together this week, when they built some children's toys, and enjoyed completing car and tool puzzles.

They love spending this time together, enjoying some activities and reminiscing over memories and stories.

This is usually a time that our male residents like to enjoy without the female residents. However, this time our lovely **Roz was** honoured to be invited to join them (and her amazing puzzle skills definitely helped them out!).

With all the chatting they did, they needed a nice refreshing drink to 'wet their whistles' – this week they chose to have **cups of tea** and refreshing ginger beer.