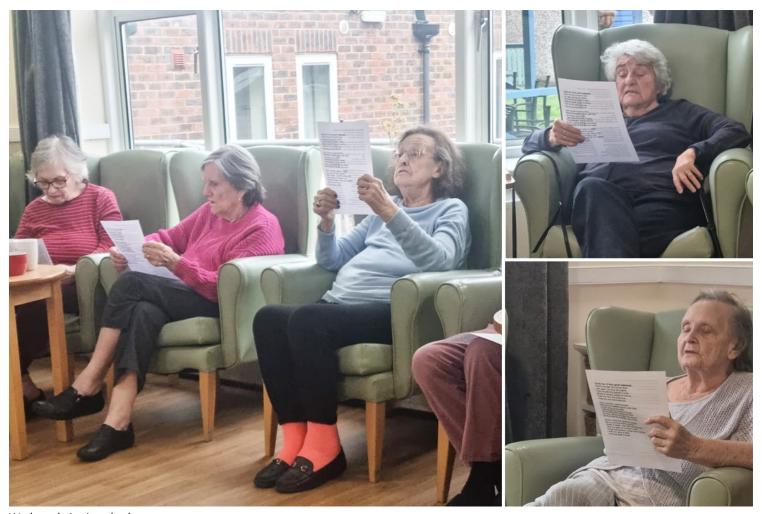

#### **Church service**

We also enjoyed our regular mid-week church service from St. Michael's Church. Our residents enjoyed the service about St. David and sang some beautiful Welsh hymns.

Jean is our church service visitor and always brings warmth and joy with her into the Lodge.

## Sonya Lodge Care Home

We loved singing the hymns