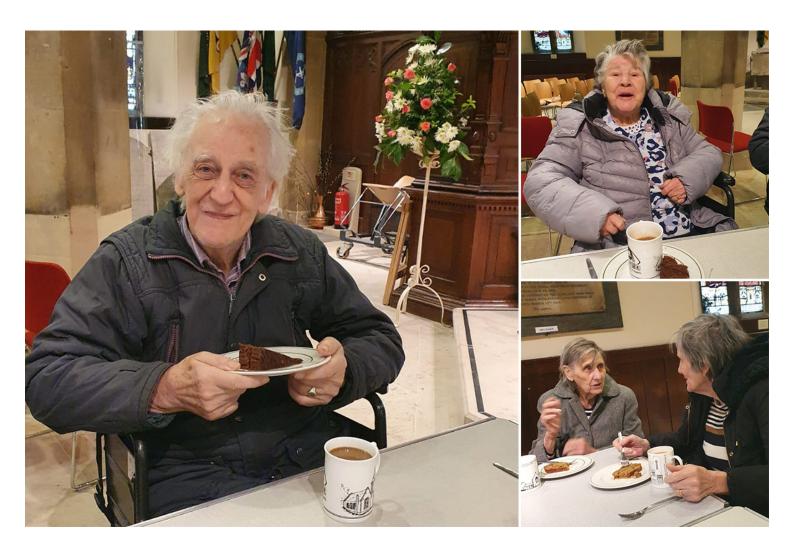

### **Church coffee morning**

Our residents here at Sonya Lodge Residential Care Home were very excited to resume our weekly visits to St. Michael's Church coffee morning. It was lovely for them to spend time with friends – old and new – from our local community.

We enjoyed delicious homemade cakes, cups of tea and coffee, and lots of conversations and laughter.