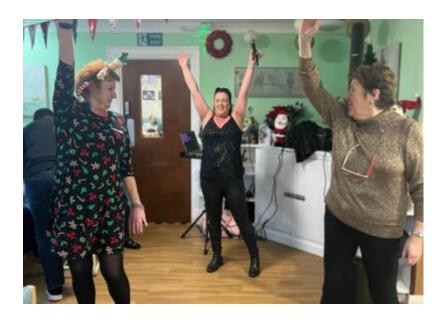

We all spent the morning getting in the party mood by putting up the last of our **decorations** and listening to **Christmas music**, but 2pm soon rolled around!

Our residents' lovely families soon starting arriving and then **the amazing 'Chellabella' came to sing for us all**. She sang a whole range of music including 60s, Elvis and of course some Christmas classics. She even sang the 'hokey cokey' and a whole group of our team members and residents danced the routine together - some even did it seated, which was impressive!

**Nellsar's Recreation and Well-Being Manager Viv paid us a visit** and it didn't take long until she was up dancing in her sparkly gold jumper! We also had a special visitor, **Father Christmas**, who came bearing gifts and each of our residents received a lovely little present with sweets in.