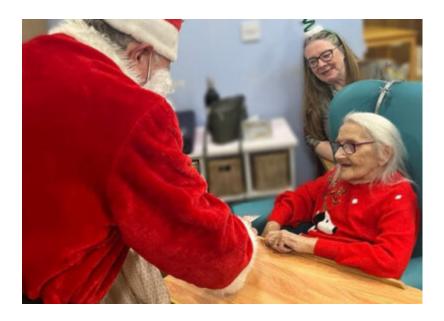

**Nellsar's Recreation and Well-Being Manager Viv paid us a visit** and it didn't take long until she was up dancing in her sparkly gold jumper! We also had a special visitor, **Father Christmas**, who came bearing gifts and each of our residents received a lovely little present with sweets in.