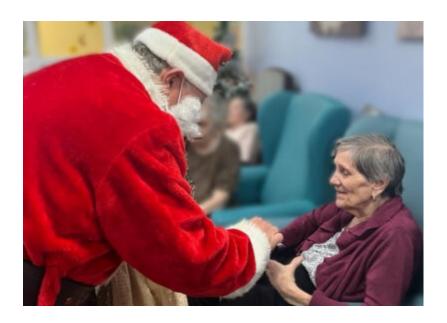

**Nellsar's Recreation and Well-Being Manager Viv paid us a visit** and it didn't take long until she was up dancing in her sparkly gold jumper! We also had a special visitor, **Father Christmas**, who came bearing gifts and each of our residents received a lovely little present with sweets in.