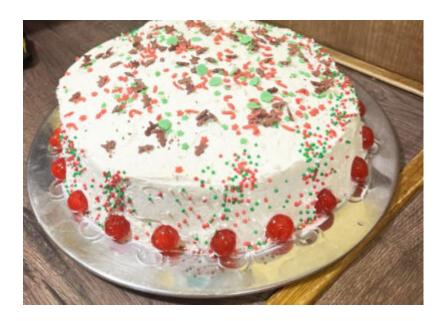

After a good dance and sing along, everyone tucked into a **delicious buffet** with scrumptious Scotch eggs, different finger sandwiches, crisps, cheeses, mini pizzas, chicken kievs, sausage rolls and more! And to finish, an impressive **Christmas-themed cake**, smothered in freshly whipped cream and adorned with sugar sprinkles.