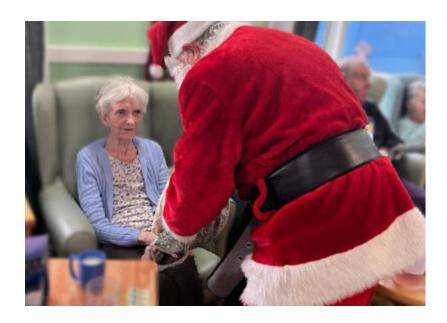

**Nellsar's Recreation and Well-Being Manager Viv paid us a visit** and it didn't take long until she was up dancing in her sparkly gold jumper! We also had a special visitor, **Father Christmas**, who came bearing gifts and each of our residents received a lovely little present with sweets in.