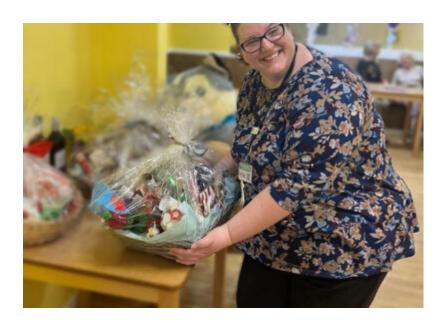

As per tradition, our Sonya Lodge Christmas-themed **raffle prizes** were up for grabs - three fabulous hampers filled with festive goodies, two bottles of wine, and a giant husky teddy! Our Resident Liaison Nikki won a hamper, our Activities Lead Jo's family

member won a hamper, two of our resident's family members won a hamper and a bottle, and lastly, Carer Bob won the huge Husky!

It was an amazing day, filled with festive fun, and we can safely say we're all ready for the 'big day' now! A special **thank you to our residents' families** for joining us for this sensational celebration.