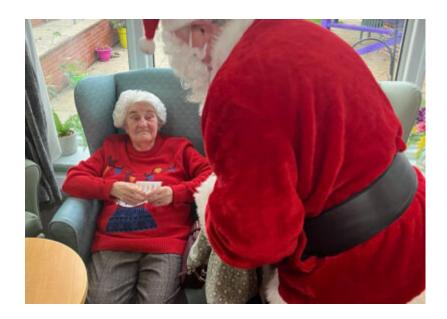

**Nellsar's Recreation and Well-Being Manager Viv paid us a visit** and it didn't take long until she was up dancing in her sparkly gold jumper! We also had a special visitor, **Father Christmas**, who came bearing gifts and each of our residents received a lovely little present with sweets in.