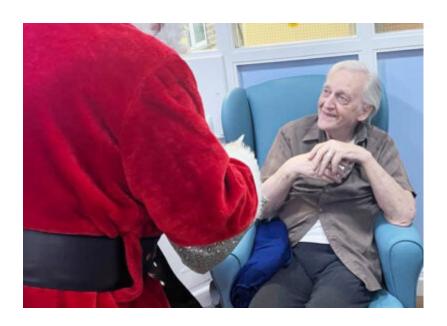

**Nellsar's Recreation and Well-Being Manager Viv paid us a visit** and it didn't take long until she was up dancing in her sparkly gold jumper! We also had a special visitor, **Father Christmas**, who came bearing gifts and each of our residents received a lovely little present with sweets in.