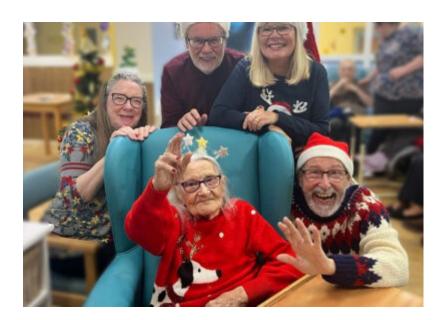

We all spent the morning getting in the party mood by putting up the last of our **decorations** and listening to **Christmas music**, but 2pm soon rolled around!

Our residents' lovely families soon starting arriving and then **the amazing 'Chellabella' came to sing for us all**. She sang a whole range of music including 60s, Elvis and of course some Christmas classics. She even sang the 'hokey cokey' and a whole group of our team members and residents danced the routine together - some even did it seated, which was impressive!

**Nellsar's Recreation and Well-Being Manager Viv paid us a visit** and it didn't take long until she was up dancing in her sparkly gold jumper! We also had a special visitor, **Father Christmas**, who came bearing gifts and each of our residents received a lovely little present with sweets in.