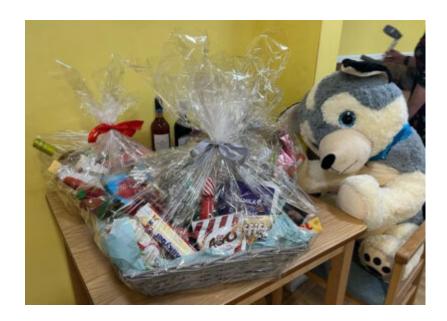

As per tradition, our Sonya Lodge Christmas-themed **raffle prizes** were up for grabs - three fabulous hampers filled with festive goodies, two bottles of wine, and a giant husky teddy! Our Resident Liaison Nikki won a hamper, our Activities Lead Jo's family

member won a hamper, two of our resident's family members won a hamper and a bottle, and lastly, Carer Bob won the huge Husky!

It was an amazing day, filled with festive fun, and we can safely say we're all ready for the 'big day' now! A special **thank you to our residents' families** for joining us for this sensational celebration.