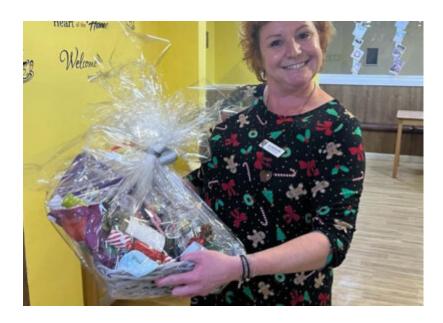

As per tradition, our Sonya Lodge Christmas-themed **raffle prizes** were up for grabs - three fabulous hampers filled with festive goodies, two bottles of wine, and a giant husky teddy! Our Resident Liaison Nikki won a hamper, our Activities Lead Jo's family

member won a hamper, two of our resident's family members won a hamper and a bottle, and lastly, Carer Bob won the huge Husky!

It was an amazing day, filled with festive fun, and we can safely say we're all ready for the 'big day' now! A special **thank you to our residents' families** for joining us for this sensational celebration.