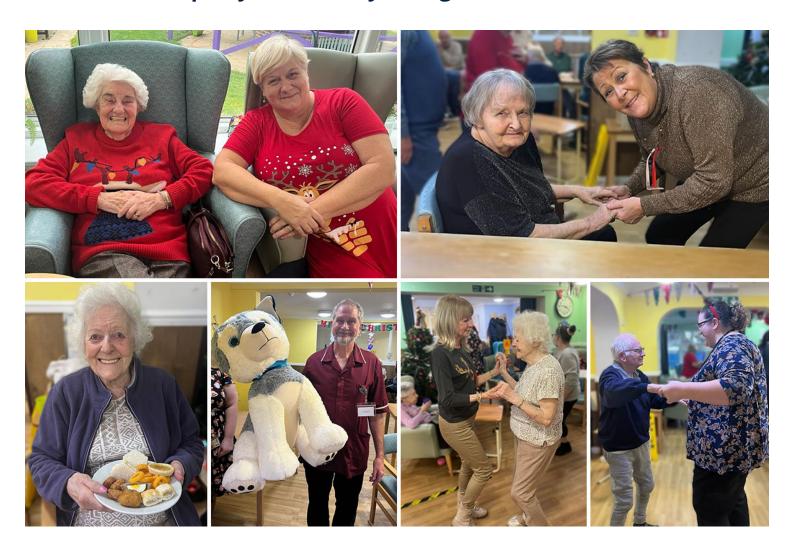

We all spent the morning getting in the party mood by putting up the last of our **decorations** and listening to **Christmas music**, but 2pm soon rolled around!

Our residents' lovely families soon starting arriving and then **the amazing 'Chellabella' came to sing for us all**. She sang a whole range of music including 60s, Elvis and of course some Christmas classics. She even sang the 'hokey cokey' and a whole group of our team members and residents danced the routine together - some even did it seated, which was impressive!

**Nellsar's Recreation and Well-Being Manager Viv paid us a visit** and it didn't take long until she was up dancing in her sparkly gold jumper! We also had a special visitor, **Father Christmas**, who came bearing gifts and each of our residents received a lovely little present with sweets in.

After a good dance and sing along, everyone tucked into a **delicious buffet** with scrumptious Scotch eggs, different finger sandwiches, crisps, cheeses, mini pizzas, chicken kievs, sausage rolls and more! And to finish, an impressive **Christmas-themed cake**, smothered in freshly whipped cream and adorned with sugar sprinkles.

As per tradition, our Sonya Lodge Christmas-themed **raffle prizes** were up for grabs - three fabulous hampers filled with festive goodies, two bottles of wine, and a giant husky teddy! Our Resident Liaison Nikki won a hamper, our Activities Lead Jo's family

member won a hamper, two of our resident's family members won a hamper and a bottle, and lastly, Carer Bob won the huge Husky!

It was an amazing day, filled with festive fun, and we can safely say we're all ready for the 'big day' now! A special **thank you to our residents' families** for joining us for this sensational celebration.