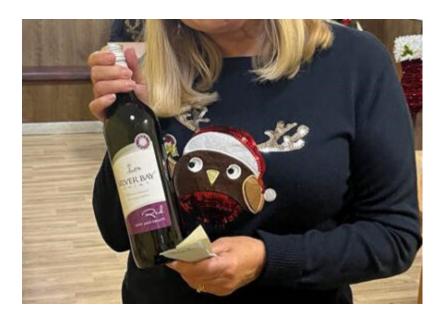

As per tradition, our Sonya Lodge Christmas-themed **raffle prizes** were up for grabs - three fabulous hampers filled with festive goodies, two bottles of wine, and a giant husky teddy! Our Resident Liaison Nikki won a hamper, our Activities Lead Jo's family

member won a hamper, two of our resident's family members won a hamper and a bottle, and lastly, Carer Bob won the huge Husky!

It was an amazing day, filled with festive fun, and we can safely say we're all ready for the 'big day' now! A special **thank you to our residents' families** for joining us for this sensational celebration.