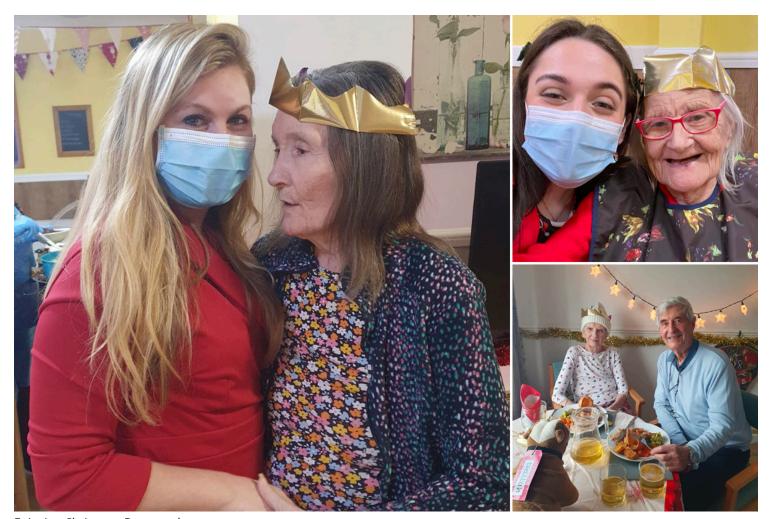

## **Christmas Day festive feast at Sonya Lodge Residential Care Home**

Our residents at Sonya Lodge Residential Care Home enjoyed a wonderful Christmas lunch this year.

Everyone sat together, our tables were set with **festive decorations and Christmas crackers** and **Sonya Lodge** was filled with the sounds of everyone's favourite Christmas songs.

Once all the crackers were pulled, comical cracker jokes shared, and Christmas hats placed on our heads, we tucked into our **delicious Christmas meal**.

Our residents enjoyed a comforting bowl of tomato soup to start, followed by a traditional Christmas roast turkey dinner with all of the trimmings. To complete their festive feast, everyone enjoyed a selection of tempting desserts, ranging from Christmas pudding, to cakes and ice-creams.

We all had a fantastic meal together with wonderful company. It was the perfect way to celebrate Christmas Day together.

## Sonya Lodge Care Home

Enjoying Christmas Day together