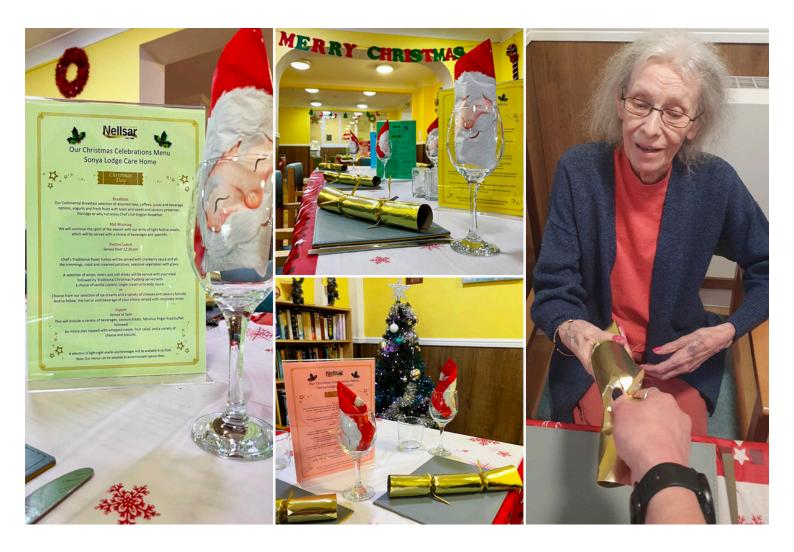

## **Christmas Day festive feast at Sonya Lodge Residential Care Home**

Our residents at Sonya Lodge Residential Care Home enjoyed a wonderful Christmas lunch this year.

Everyone sat together, our tables were set with **festive decorations and Christmas crackers** and **Sonya Lodge** was filled with the sounds of everyone's favourite Christmas songs.

Once all the crackers were pulled, comical cracker jokes shared, and Christmas hats placed on our heads, we tucked into our **delicious Christmas meal**.

Our residents enjoyed a comforting bowl of tomato soup to start, followed by a traditional Christmas roast turkey dinner with all of the trimmings. To complete their festive feast, everyone enjoyed a selection of tempting desserts, ranging from Christmas pudding, to cakes and ice-creams.

We all had a fantastic meal together with wonderful company. It was the perfect way to celebrate Christmas Day together.