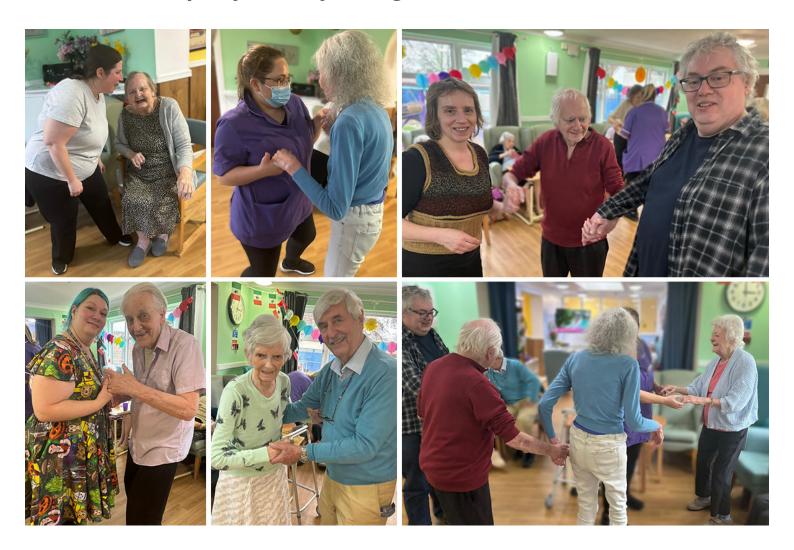

One thing about the choir at **Sonya Lodge** is that we can't guarantee that it doesn't turn into a bit of a **dance** and this particular session **turned into a party**! Our lovely residents' families got involved and enjoyed a dance with their loved ones. We always take song requests at the end and this is where the party started – we always do the 'hokey cokey'!

This activity **stimulates the emotional needs of our residents**; music can aid reminiscence and bring back lots of memories.

We always look forward to Choir afternoons on a Sunday!