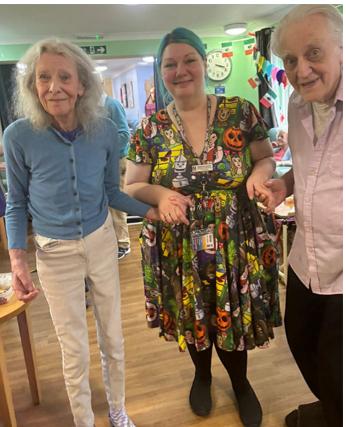

One thing about the choir at **Sonya Lodge** is that we can't guarantee that it doesn't turn into a bit of a **dance** and this particular session **turned into a party**! Our lovely residents' families got involved and enjoyed a dance with their loved ones. We always take song requests at the end and this is where the party started – we always do the 'hokey cokey'!

This activity **stimulates the emotional needs of our residents**; music can aid reminiscence and bring back lots of memories.

We always look forward to Choir afternoons on a Sunday!