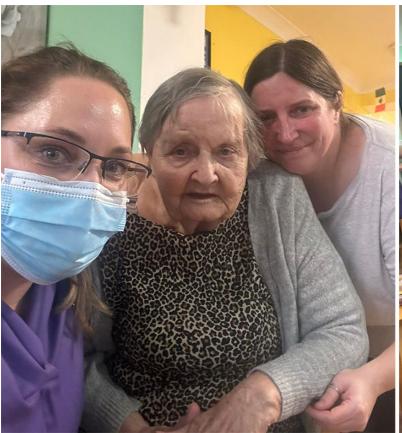

One thing about the choir at **Sonya Lodge** is that we can't guarantee that it doesn't turn into a bit of a **dance** and this particular session **turned into a party**! Our lovely residents' families got involved and enjoyed a dance with their loved ones. We always take song requests at the end and this is where the party started – we always do the 'hokey cokey'!

This activity **stimulates the emotional needs of our residents**; music can aid reminiscence and bring back lots of memories.

We always look forward to Choir afternoons on a Sunday!