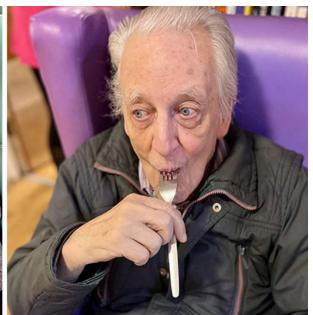

So we were only too happy to celebrate this special day that incorporated our **favourite treats** with some delicious chocolate.

Our residents got to work by dipping an array of sweet goodies in some **divine melted chocolate**. They dipped **strawberries**, **marshmallows**, **biscuits** and **bananas** into the chocolate and then put them aside to set....although some of our residents were so eager to try these 'naughty but nice' treats that not all of them made it to the fridge to set!