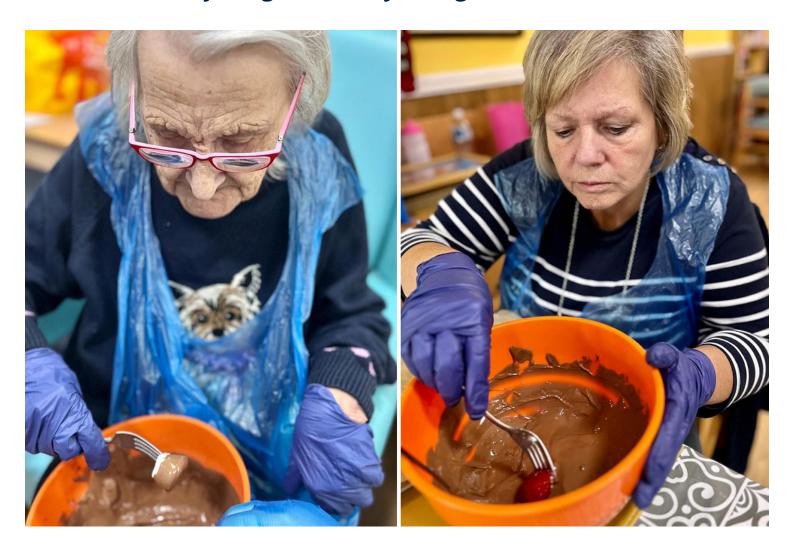

## **Chocolate Day delights at Sonya Lodge Residential Care Home**

It was 'Chocolate Covered Anything Day' on Friday 17 December and as most people are aware, we love celebrating all special days at Sonya Lodge Residential Care Home, no matter how obscure they are!

So we were only too happy to celebrate this special day that incorporated our **favourite treats** with some delicious chocolate.

Our residents got to work by dipping an array of sweet goodies in some **divine melted chocolate**. They dipped **strawberries**, **marshmallows**, **biscuits** and **bananas** into the chocolate and then put them aside to set....although some of our residents were so eager to try these 'naughty but nice' treats that not all of them made it to the fridge to set!