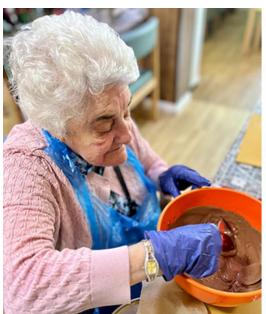

So we were only too happy to celebrate this special day that incorporated our **favourite treats** with some delicious chocolate.

Our residents got to work by dipping an array of sweet goodies in some **divine melted chocolate**. They dipped **strawberries**, **marshmallows**, **biscuits** and **bananas** into the chocolate and then put them aside to set....although some of our residents were so eager to try these 'naughty but nice' treats that not all of them made it to the fridge to set!