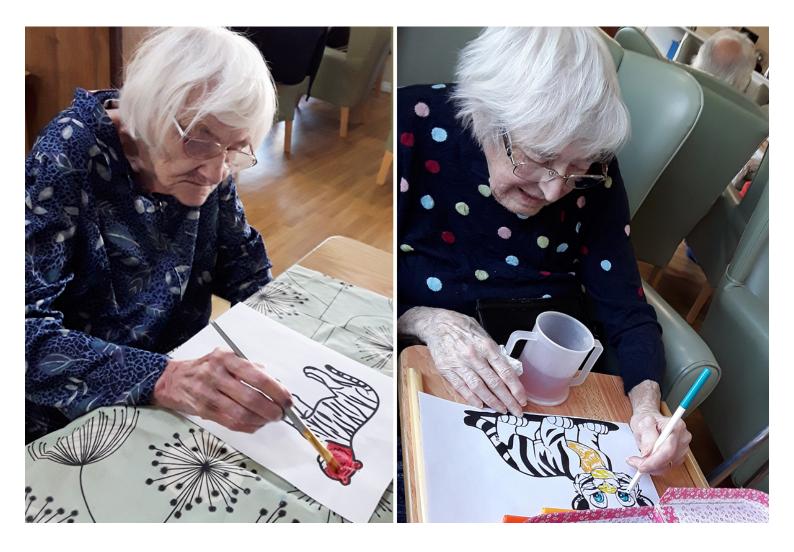

This year will be the **year of the Tiger** and our residents have been showing off their artistic flair by creating colourful **Chinese lanterns and painting wonderful tiger pictures**.

Our residents have also created a **large fierce Chinese tiger** using red, orange and yellow silhouettes of their hands. It looks fantastic!