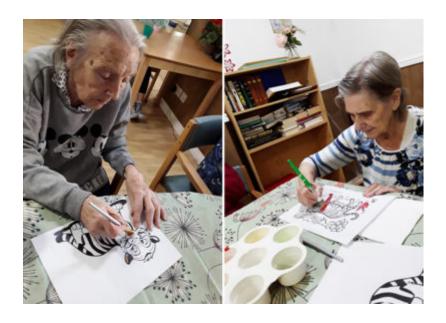

This year will be the **year of the Tiger** and our residents have been showing off their artistic flair by creating colourful **Chinese lanterns and painting wonderful tiger pictures**.

Our residents have also created a **large fierce Chinese tiger** using red, orange and yellow silhouettes of their hands. It looks fantastic!