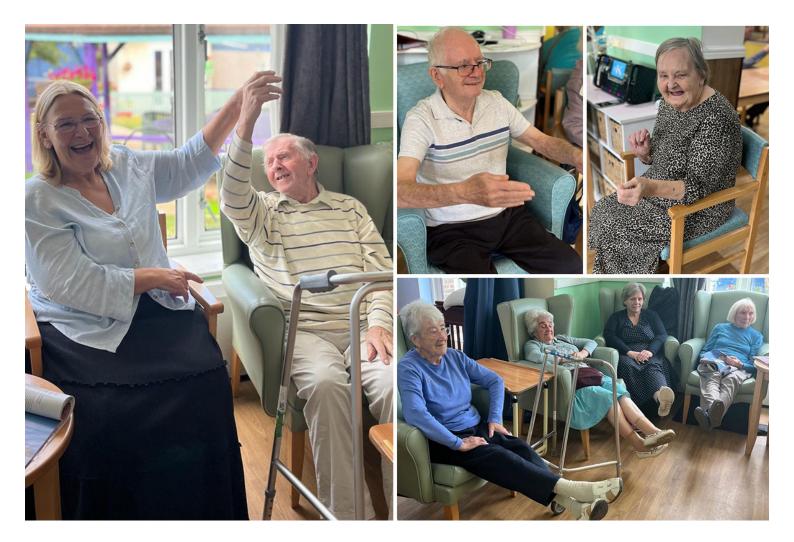

## Our residents enjoyed another weekly visit from Alex from the Ellenor Team here at Sonya Lodge Residential Care Home.

Alex gathered our residents together to take part in some **chair exercises to their favourite songs**. This time he even managed to get some of our residents' relatives involved too. Roy's daughter Jackie had a fantastic time taking part with her dad. They laughed from start to finish!

This activity has so many **physical benefits** for our ladies and gents, but it provides so much more than that; it **boosts our residents' self-esteem** as they accomplish different exercises, and gives them a collective sense of belonging as they workout together. *The smiles speak for themselves!* 