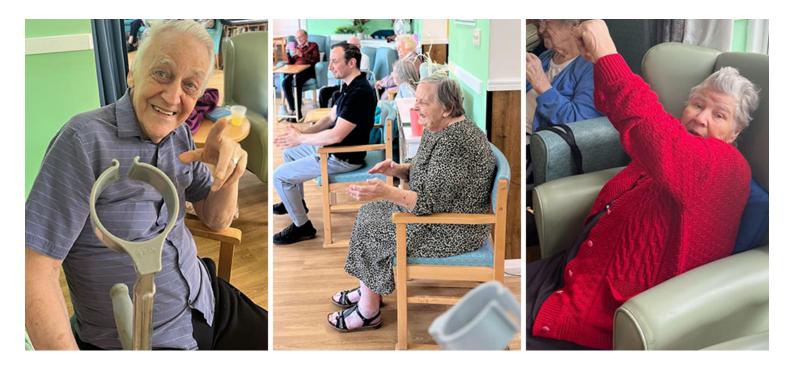

## Our residents enjoyed another weekly visit from Alex from the Ellenor Team here at Sonya Lodge Residential Care Home.

Alex gathered our residents together to take part in some **chair exercises to their favourite songs**. This time he even managed to get some of our residents' relatives involved too. Roy's daughter Jackie had a fantastic time taking part with her dad. They laughed from start to finish!

This activity has so many **physical benefits** for our ladies and gents, but it provides so much more than that; it **boosts our residents' self-esteem** as they accomplish different exercises, and gives them a collective sense of belonging as they workout together. *The smiles speak for themselves!* 