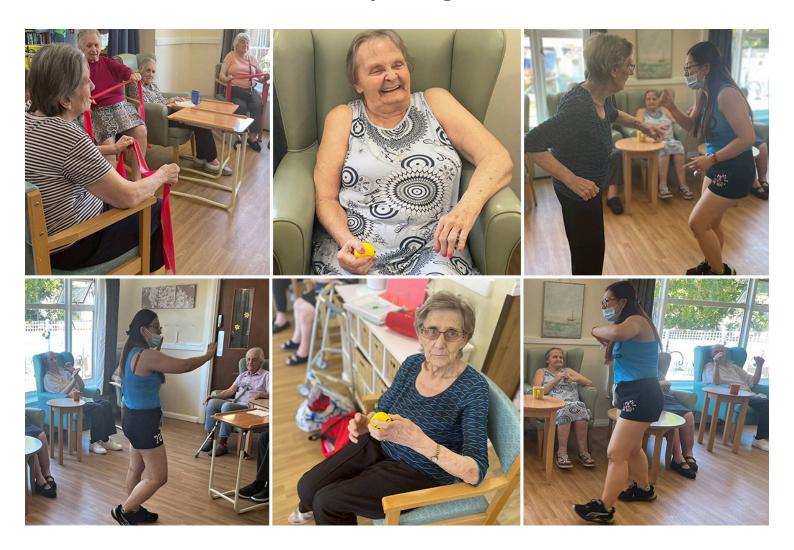

## Chair fitness session at Sonya Lodge Residential Care Home

Our residents here at Sonya Lodge Residential Care Home enjoyed our fortnightly chair fitness session with Jane from G-Fitness last week.

Our ladies and gentlemen love their visits from Jane and are always keen to give all of the exercises a go. This time, Jane got out the resistance bands and stress balls to focus on strength building in our hand and arm joints.

Our residents then finished off the session in style with our fitness to music routines. Pat took this opportunity to show us all her best dance moves – which were amazing!