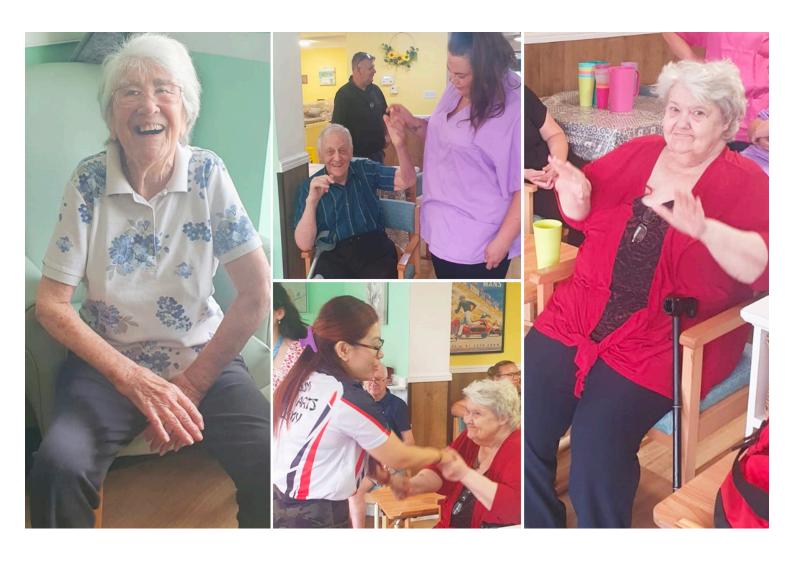

Our ladies and gentlemen initially stretched out their muscles and joints, before focusing on some strengthening exercises. They then worked on joint mobility and movement to music. It is brilliant to see how much they enjoy this activity and how much it helps and supports their mobility.

As always, the chair fitness session was rounded off with an impromptu dance party, which we all loved!