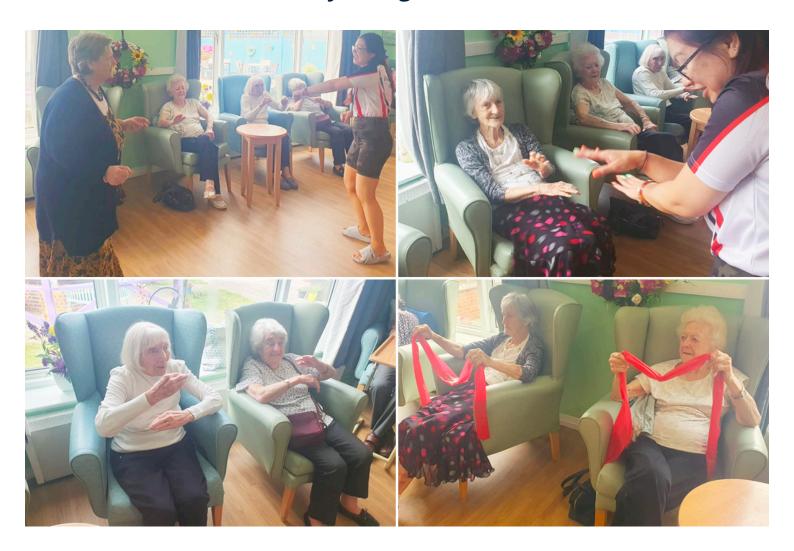

## **Keeping fit together**

Our residents hereat Sonya Lodge Residential Care Home enjoyed another visit from Jane from G-Fitness recently. She got everyone moving with the chair fitness session. Our residents love joining in with this activity and there is always a party atmosphere when Jane is here.

Our ladies and gentlemen initially stretched out their muscles and joints, before focusing on some strengthening exercises. They then worked on joint mobility and movement to music. It is brilliant to see how much they enjoy this activity and how much it helps and supports their mobility.