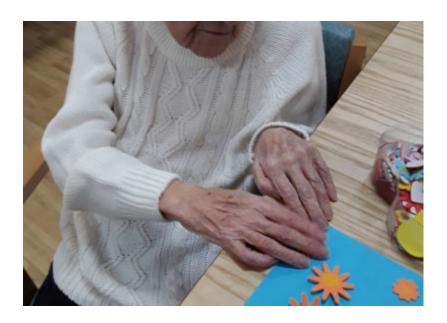

#### **Craft card marking and colouring**

In the lead up to Valentine's Day our ladies and gents here at **Sonya Lodge Residential Care Home** got crafty making lovely Valentine's Day cards; We used brightly coloured card and appliqué foam hearts and flowers. They looked wonderful – especially as they were handmade and handwritten for their loved ones. *Amazing efforts from everyone!* 