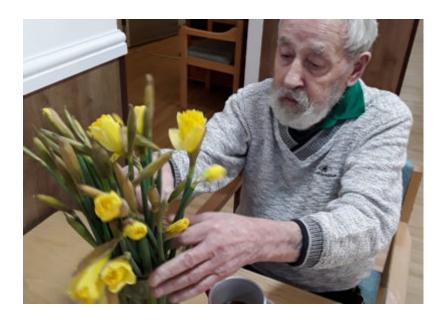

#### Flower arranging

We were very lucky to be given a large batch of fresh flowers from our local M&S Store on the morning of Valentine's Day (14 February) – so it was all hands on deck to arrange these beauties into vases! Our home smelt glorious and filled our lounges, reception area and offices with an abundance of different flowers – arranged by our residents.