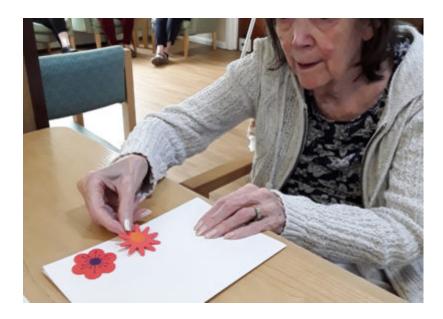

#### **Craft card marking and colouring**

In the lead up to Valentine's Day our ladies and gents here at **Sonya Lodge Residential Care Home** got crafty making lovely Valentine's Day cards; We used brightly coloured card and appliqué foam hearts and flowers. They looked wonderful – especially as they were handmade and handwritten for their loved ones. *Amazing efforts from everyone!* 