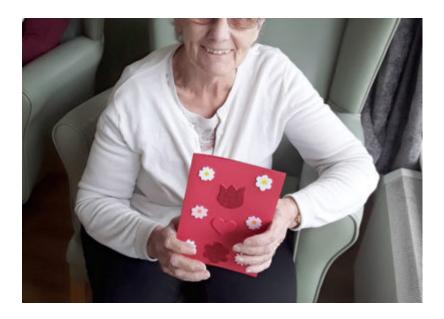

#### **Craft card marking and colouring**

In the lead up to Valentine's Day our ladies and gents here at **Sonya Lodge Residential Care Home** got crafty making lovely Valentine's Day cards; We used brightly coloured card and appliqué foam hearts and flowers. They looked wonderful – especially as they were handmade and handwritten for their loved ones. *Amazing efforts from everyone!* 