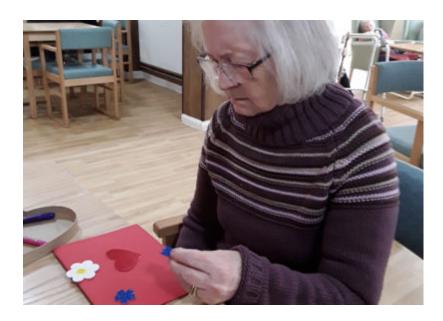

#### **Craft card marking and colouring**

In the lead up to Valentine's Day our ladies and gents here at **Sonya Lodge Residential Care Home** got crafty making lovely Valentine's Day cards; We used brightly coloured card and appliqué foam hearts and flowers. They looked wonderful – especially as they were handmade and handwritten for their loved ones. *Amazing efforts from everyone!* 