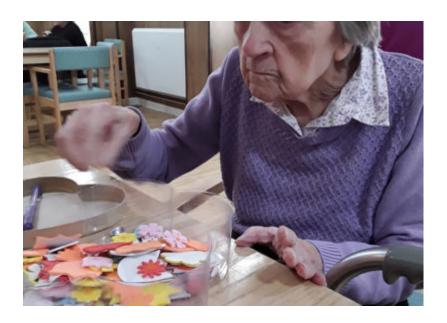

#### **Craft card marking and colouring**

In the lead up to Valentine's Day our ladies and gents here at **Sonya Lodge Residential Care Home** got crafty making lovely Valentine's Day cards; We used brightly coloured card and appliqué foam hearts and flowers. They looked wonderful – especially as they were handmade and handwritten for their loved ones. *Amazing efforts from everyone!* 