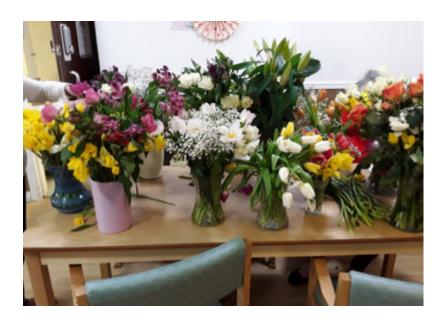

#### Flower arranging

We were very lucky to be given a large batch of fresh flowers from our local M&S Store on the morning of Valentine's Day (14 February) – so it was all hands on deck to arrange these beauties into vases! Our home smelt glorious and filled our lounges, reception area and offices with an abundance of different flowers – arranged by our residents.