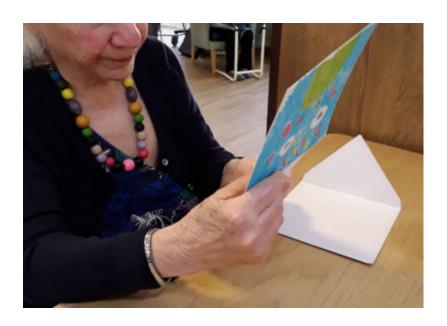

#### **Craft card marking and colouring**

In the lead up to Valentine's Day our ladies and gents here at **Sonya Lodge Residential Care Home** got crafty making lovely Valentine's Day cards; We used brightly coloured card and appliqué foam hearts and flowers. They looked wonderful – especially as they were handmade and handwritten for their loved ones. *Amazing efforts from everyone!* 