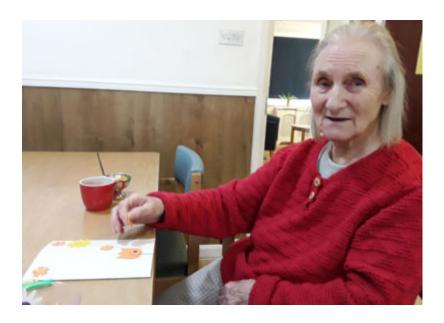

#### **Craft card marking and colouring**

In the lead up to Valentine's Day our ladies and gents here at **Sonya Lodge Residential Care Home** got crafty making lovely Valentine's Day cards; We used brightly coloured card and appliqué foam hearts and flowers. They looked wonderful – especially as they were handmade and handwritten for their loved ones. *Amazing efforts from everyone!* 