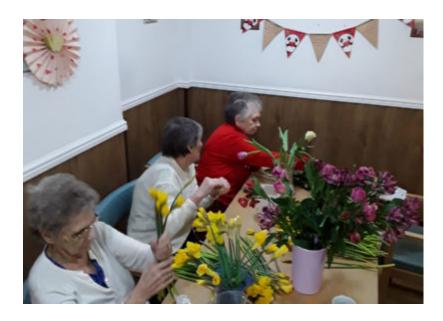

#### Flower arranging

We were very lucky to be given a large batch of fresh flowers from our local M&S Store on the morning of Valentine's Day (14 February) – so it was all hands on deck to arrange these beauties into vases! Our home smelt glorious and filled our lounges, reception area and offices with an abundance of different flowers – arranged by our residents.