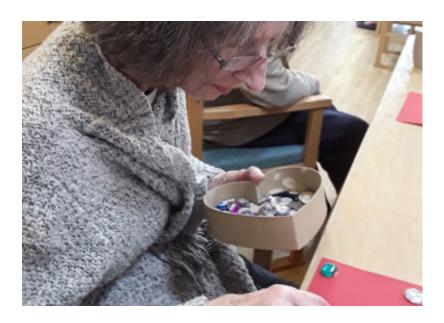

#### **Craft card marking and colouring**

In the lead up to Valentine's Day our ladies and gents here at **Sonya Lodge Residential Care Home** got crafty making lovely Valentine's Day cards; We used brightly coloured card and appliqué foam hearts and flowers. They looked wonderful – especially as they were handmade and handwritten for their loved ones. *Amazing efforts from everyone!* 