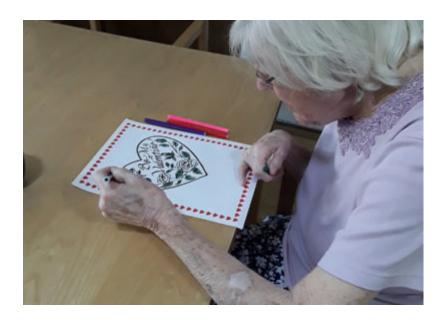

#### **Craft card marking and colouring**

In the lead up to Valentine's Day our ladies and gents here at **Sonya Lodge Residential Care Home** got crafty making lovely Valentine's Day cards; We used brightly coloured card and appliqué foam hearts and flowers. They looked wonderful – especially as they were handmade and handwritten for their loved ones. *Amazing efforts from everyone!* 