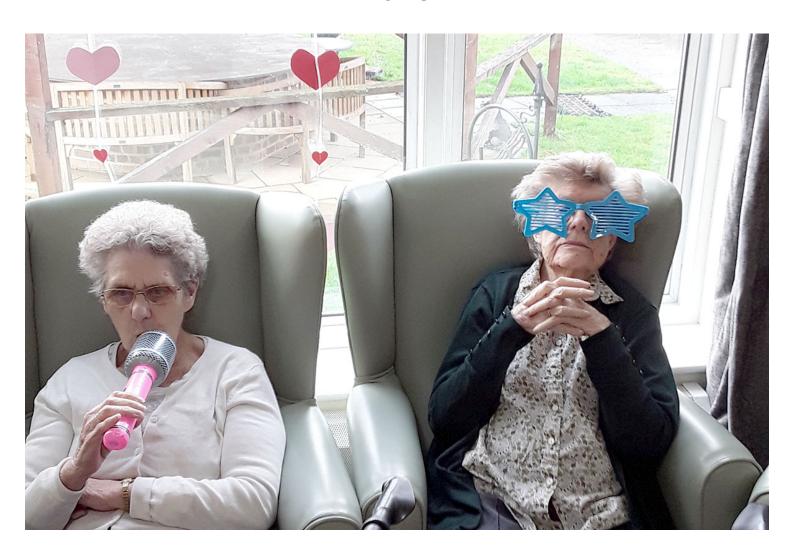

#### **Music with singer Maxine**

Maxine came to sing for us on Thursday 13 February where her powerful voice and upbeat tunes got us all on the dance floor for a boogie!