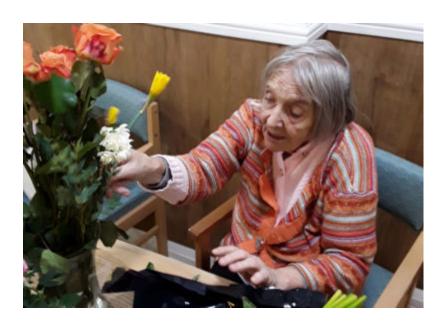

#### Flower arranging

We were very lucky to be given a large batch of fresh flowers from our local M&S Store on the morning of Valentine's Day (14 February) – so it was all hands on deck to arrange these beauties into vases! Our home smelt glorious and filled our lounges, reception area and offices with an abundance of different flowers – arranged by our residents.