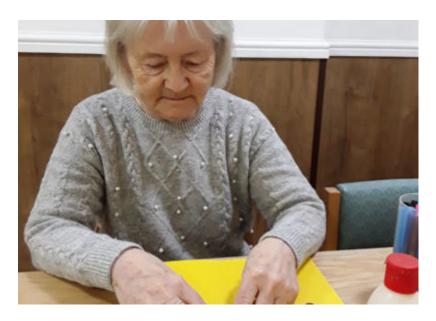

#### **Craft card marking and colouring**

In the lead up to Valentine's Day our ladies and gents here at **Sonya Lodge Residential Care Home** got crafty making lovely Valentine's Day cards; We used brightly coloured card and appliqué foam hearts and flowers. They looked wonderful – especially as they were handmade and handwritten for their loved ones. *Amazing efforts from everyone!* 