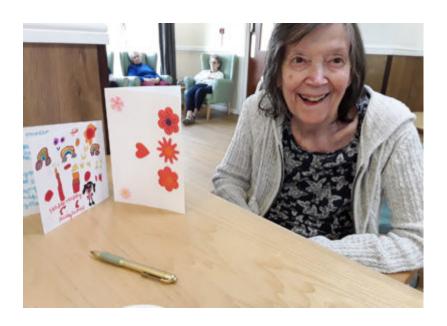

#### **Craft card marking and colouring**

In the lead up to Valentine's Day our ladies and gents here at **Sonya Lodge Residential Care Home** got crafty making lovely Valentine's Day cards; We used brightly coloured card and appliqué foam hearts and flowers. They looked wonderful – especially as they were handmade and handwritten for their loved ones. *Amazing efforts from everyone!* 