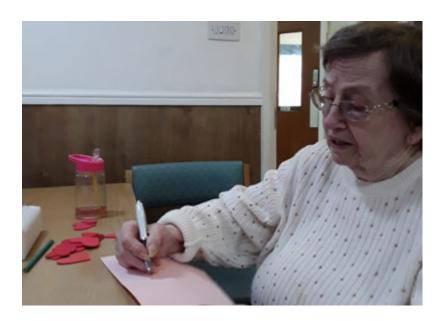

#### **Craft card marking and colouring**

In the lead up to Valentine's Day our ladies and gents here at **Sonya Lodge Residential Care Home** got crafty making lovely Valentine's Day cards; We used brightly coloured card and appliqué foam hearts and flowers. They looked wonderful – especially as they were handmade and handwritten for their loved ones. *Amazing efforts from everyone!* 