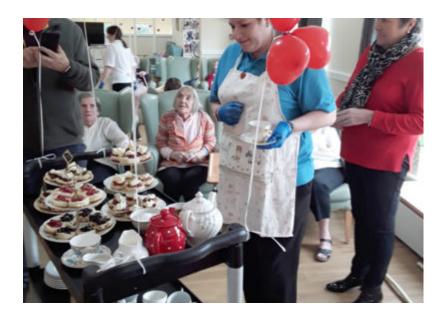

The day didn't stop there – it was soon followed with sorting heart-shaped bunting and red heart balloons to set the theme of love.

**Sonya Lodge** staff, residents and their families enjoyed a tasty afternoon tea treat of fresh scones, prosecco jam and clotted cream.