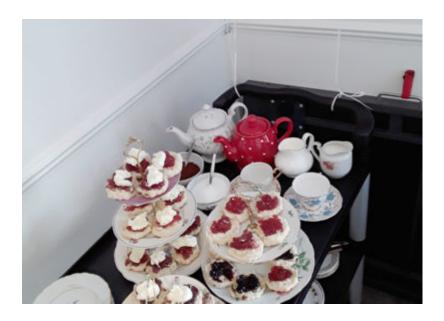

The day didn't stop there – it was soon followed with sorting heart-shaped bunting and red heart balloons to set the theme of love.

**Sonya Lodge** staff, residents and their families enjoyed a tasty afternoon tea treat of fresh scones, prosecco jam and clotted cream.