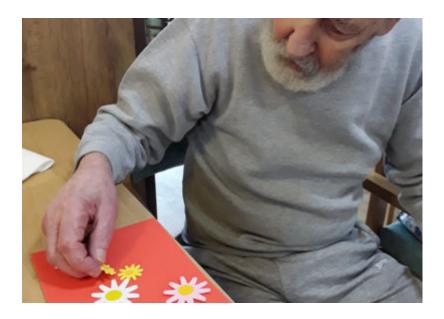

#### **Craft card marking and colouring**

In the lead up to Valentine's Day our ladies and gents here at **Sonya Lodge Residential Care Home** got crafty making lovely Valentine's Day cards; We used brightly coloured card and appliqué foam hearts and flowers. They looked wonderful – especially as they were handmade and handwritten for their loved ones. *Amazing efforts from everyone!* 