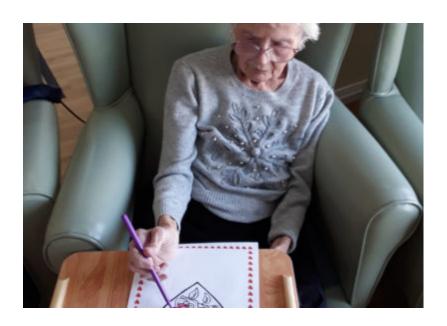

#### **Craft card marking and colouring**

In the lead up to Valentine's Day our ladies and gents here at **Sonya Lodge Residential Care Home** got crafty making lovely Valentine's Day cards; We used brightly coloured card and appliqué foam hearts and flowers. They looked wonderful – especially as they were handmade and handwritten for their loved ones. *Amazing efforts from everyone!* 