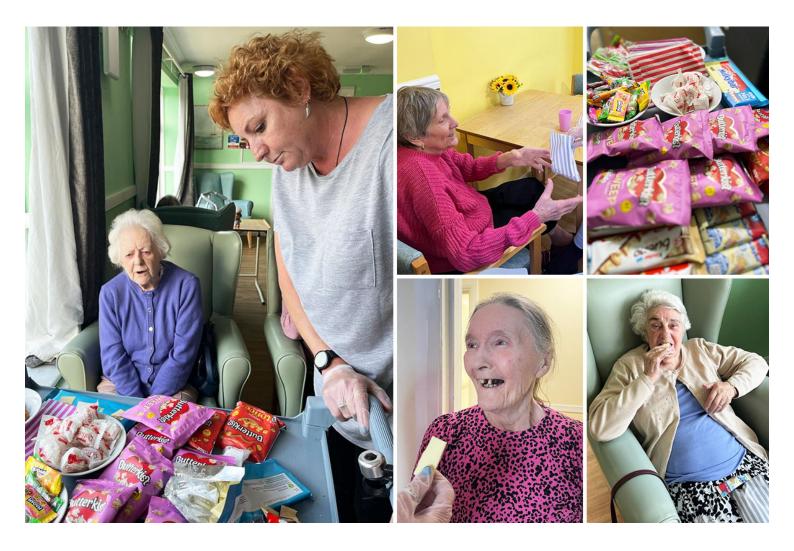

Our Sonya Lodge Residential Care Home residents were all up for the challenge of celebrating this day and were very excited when we came out with our **treat trolley**, filled with some of our residents' favourite treats.

These included **popcorn**, **fizzy drinks** and **pic-n-mix sweets**, but with it being white chocolate day we ensured that there was also a variety of **different white chocolate goodies** to try. Dur ladies and gents loved choosing their snacks from the trolley and were all keen to try some of the white chocolate.

This was such a lovely activity which brought lots of joy to our residents as it reminded them of going to the sweet shop to choose some of their favourite treats.