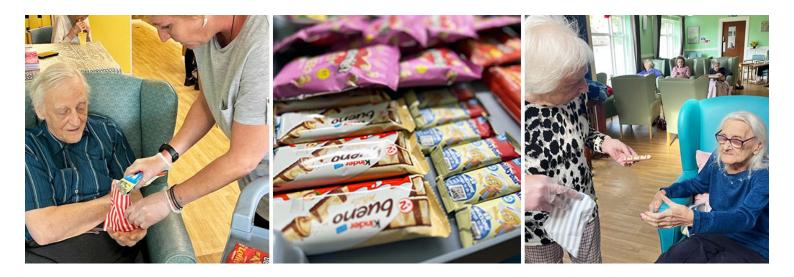

Our Sonya Lodge Residential Care Home residents were all up for the challenge of celebrating this day and were very excited when we came out with our **treat trolley**, filled with some of our residents' favourite treats.

These included **popcorn**, **fizzy drinks** and **pic-n-mix sweets**, but with it being white chocolate day we ensured that there was also a variety of **different white chocolate goodies** to try. Dur ladies and gents loved choosing their snacks from the trolley and were all keen to try some of the white chocolate.

This was such a lovely activity which brought lots of joy to our residents as it reminded them of going to the sweet shop to choose some of their favourite treats.