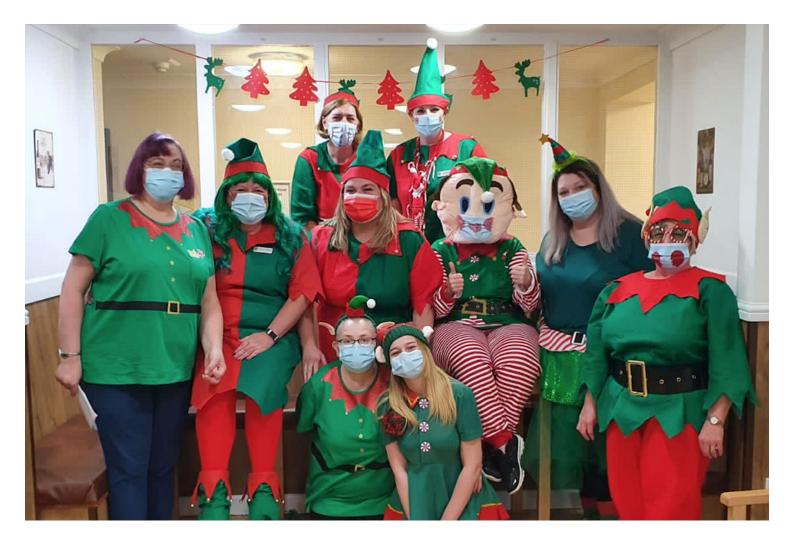

## We love going all out for National Elf Day here at Sonya Lodge Residential Care Home!

Our staff were a vision of green and red as we enjoyed a day of fancy dress elf fun in support of the **Alzheimer's Society** on Friday 4 December.

## We had a competition for our best dressed elf;

*Sally* (with the big Elf head!) won first place, *Jo* came second with her delicious looking candy cane necklace and *Wendy* scooped third – well done elfies!