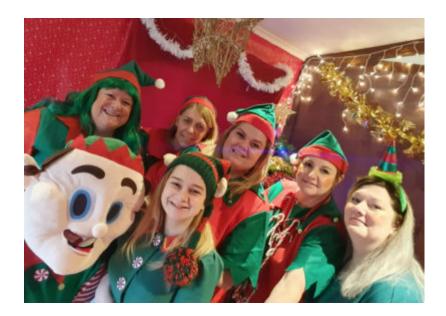

## We love going all out for National Elf Day here at Sonya Lodge Residential Care Home!

Our staff were a vision of green and red as we enjoyed a day of fancy dress elf fun in support of the **Alzheimer's Society** on Friday 4 December.

## We had a competition for our best dressed elf;

*Sally* (with the big Elf head!) won first place, *Jo* came second with her delicious looking candy cane necklace and *Wendy* scooped third – well done elfies!