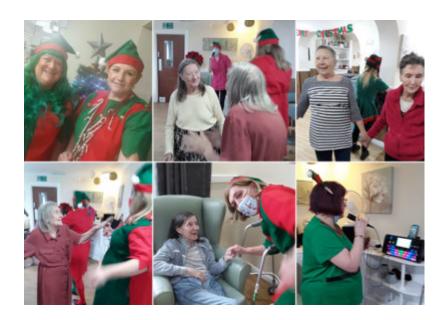

As part of the day we had some **karaoke** fun, especially our staff who love to sing to our residents!

A brilliant day, with lots of laughs!