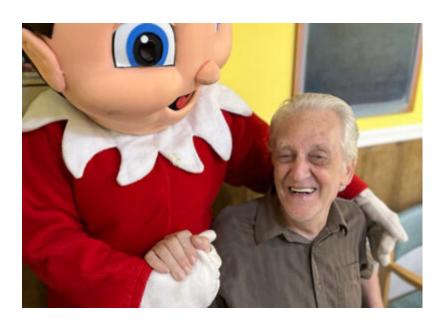

Our staff came in dressed as elves and were a vision of red, green and candy stripes!

They got the festivities started with **games**, **music and dancing** and we then had a special **visit from the Christmas Elf himself**, who'd made the journey from Santa's workshop in the North Pole to visit our residents.

Our ladies and gents loved this special visit and laughed and joked with the Christmas Elf. *It was wonderful to see our residents faces light up with the magic of Christmas.* 