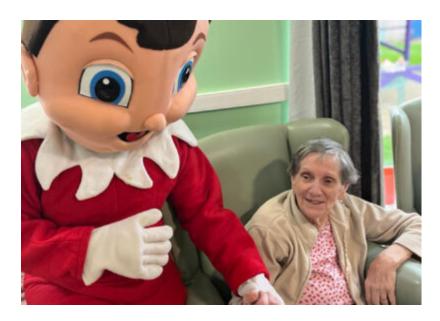

Our staff came in dressed as elves and were a vision of red, green and candy stripes!

They got the festivities started with **games**, **music and dancing** and we then had a special **visit from the Christmas Elf himself**, who'd made the journey from Santa's workshop in the North Pole to visit our residents.

Our ladies and gents loved this special visit and laughed and joked with the Christmas Elf. *It was wonderful to see our residents faces light up with the magic of Christmas.* 