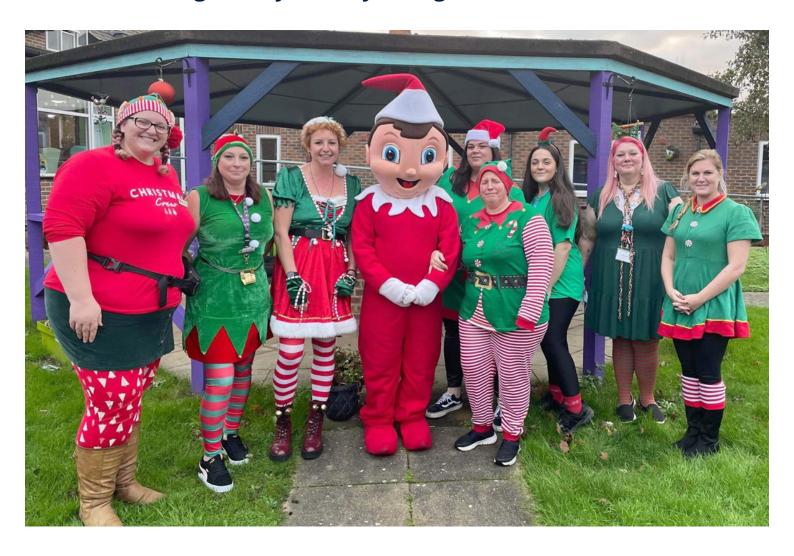

Our staff came in dressed as elves and were a vision of red, green and candy stripes!

They got the festivities started with **games**, **music and dancing** and we then had a special **visit from the Christmas Elf himself**, who'd made the journey from Santa's workshop in the North Pole to visit our residents.