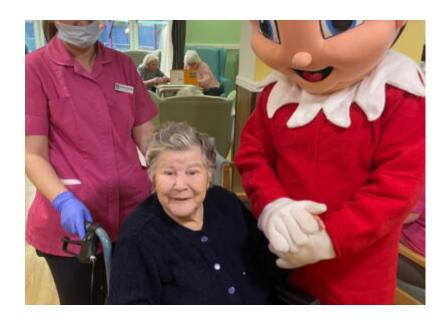

Our ladies and gents loved this special visit and laughed and joked with the Christmas Elf. *It was wonderful to see our residents faces light up with the magic of Christmas.* 