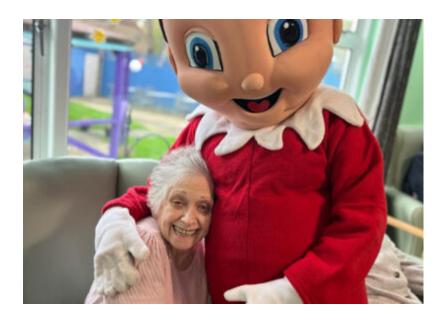

Our staff came in dressed as elves and were a vision of red, green and candy stripes!

They got the festivities started with **games**, **music and dancing** and we then had a special **visit from the Christmas Elf himself**, who'd made the journey from Santa's workshop in the North Pole to visit our residents.

Our ladies and gents loved this special visit and laughed and joked with the Christmas Elf. *It was wonderful to see our residents faces light up with the magic of Christmas.* 