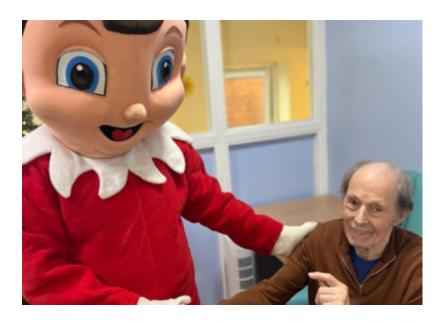

Our ladies and gents loved this special visit and laughed and joked with the Christmas Elf. *It was wonderful to see our residents faces light up with the magic of Christmas.* 