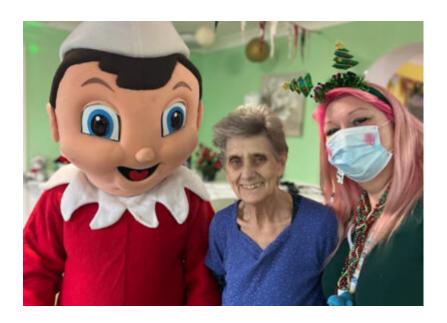

Our staff came in dressed as elves and were a vision of red, green and candy stripes!

They got the festivities started with **games**, **music and dancing** and we then had a special **visit from the Christmas Elf himself**, who'd made the journey from Santa's workshop in the North Pole to visit our residents.

Our ladies and gents loved this special visit and laughed and joked with the Christmas Elf. *It was wonderful to see our residents faces light up with the magic of Christmas.* 