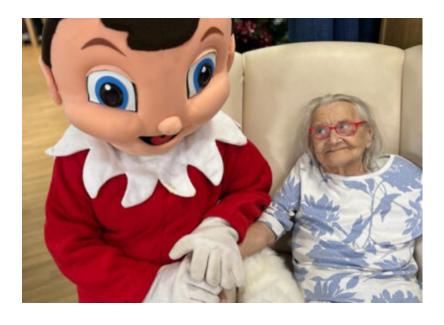

Our ladies and gents loved this special visit and laughed and joked with the Christmas Elf. *It was wonderful to see our residents faces light up with the magic of Christmas.* 