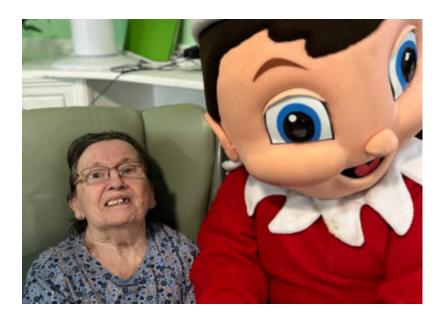

Our staff came in dressed as elves and were a vision of red, green and candy stripes!

They got the festivities started with **games**, **music and dancing** and we then had a special **visit from the Christmas Elf himself**, who'd made the journey from Santa's workshop in the North Pole to visit our residents.

Our ladies and gents loved this special visit and laughed and joked with the Christmas Elf. *It was wonderful to see our residents faces light up with the magic of Christmas.* 