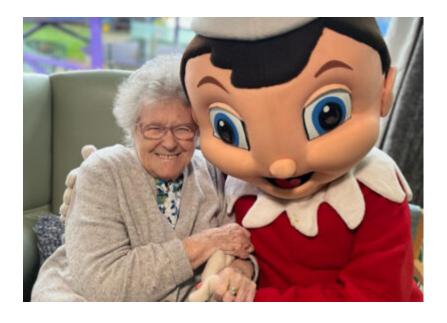

Our staff came in dressed as elves and were a vision of red, green and candy stripes!

They got the festivities started with **games**, **music and dancing** and we then had a special **visit from the Christmas Elf himself**, who'd made the journey from Santa's workshop in the North Pole to visit our residents.

Our ladies and gents loved this special visit and laughed and joked with the Christmas Elf. *It was wonderful to see our residents faces light up with the magic of Christmas.* 