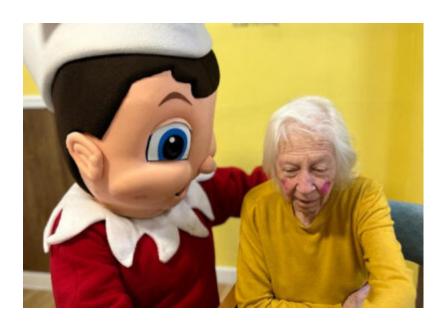

Our staff came in dressed as elves and were a vision of red, green and candy stripes!

They got the festivities started with **games**, **music and dancing** and we then had a special **visit from the Christmas Elf himself**, who'd made the journey from Santa's workshop in the North Pole to visit our residents.

Our ladies and gents loved this special visit and laughed and joked with the Christmas Elf. *It was wonderful to see our residents faces light up with the magic of Christmas.* 