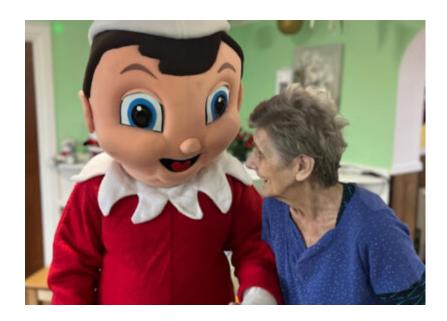

Our staff came in dressed as elves and were a vision of red, green and candy stripes!

They got the festivities started with **games**, **music and dancing** and we then had a special **visit from the Christmas Elf himself**, who'd made the journey from Santa's workshop in the North Pole to visit our residents.

Our ladies and gents loved this special visit and laughed and joked with the Christmas Elf. *It was wonderful to see our residents faces light up with the magic of Christmas.* 