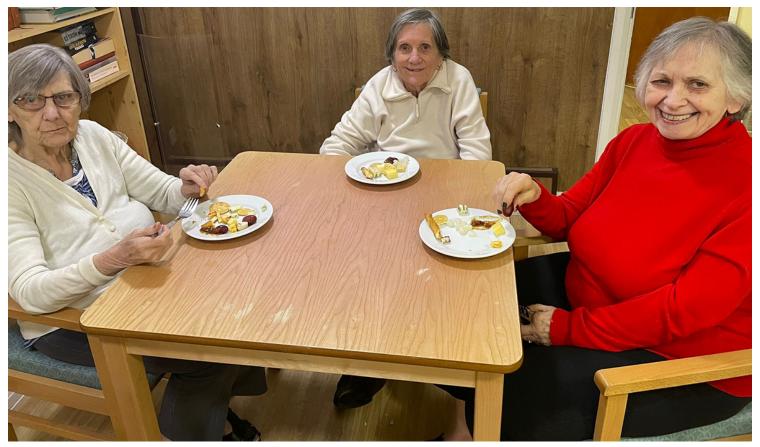

### **National Cheese Lovers Day**

We had a treat in store for all our fans of cheese at Sonya Lodge Residential Care Home recently when we celebrated National Cheese Lovers Day on Thursday 20 January.  $\Box\Box$ 

We hosted a **cheese tasting session** with lots of samples of various cheeses, which our residents thoroughly enjoyed.

The fun and festivities continued with a **cheese-themed quiz** with lots of smiles and laughter. A delicious day to remember!