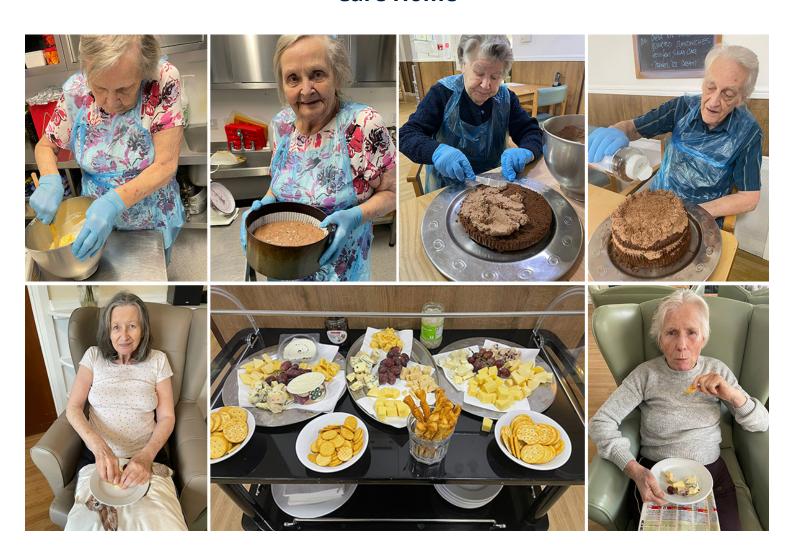

### **National Cheese Lovers Day**

We had a treat in store for all our fans of cheese at Sonya Lodge Residential Care Home recently when we celebrated National Cheese Lovers Day on Thursday 20 January.  $\Box\Box$ 

We hosted a **cheese tasting session** with lots of samples of various cheeses, which our residents thoroughly enjoyed.

The fun and festivities continued with a **cheese-themed quiz** with lots of smiles and laughter. A delicious day to remember!

### **National Chocolate Cake Day**

To celebrate National Chocolate Cake Day on Thursday 27 January, our residents got busy showing off their baking and cake decorating skills.

They baked a **delicious chocolate cake** and then had lots of fun decorating it with chocolate ganache and sprinkles. *Doesn't it look brilliant!* 

## Sonya Lodge Care Home

Everyone enjoyed a well earned slice of cake and cup of tea. Yummy!

'Say cheese!'