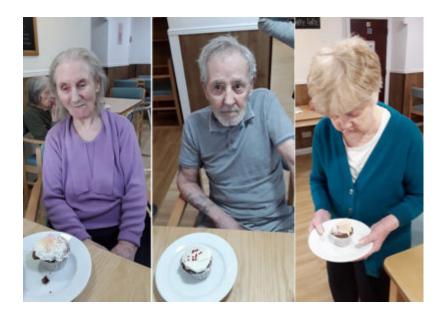

### Sugar and spice and all things nice

**Residents at Sonya Lodge Residential Care Home had fun decorating cupcakes this week.** With a choice of a chocolate or vanilla sponge cake, and chocolate or buttercream icing, our ladies and gents decorated their cakes with white and brown chocolate chips, and sugar flowers and sprinkles.

Check out the double-delish designs - scrummy!