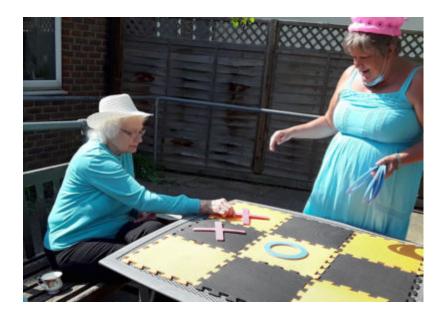

### **Giant noughts and crosses**

Some of our ladies played a few supersized games of the classic 'noughts and crosses' game in the garden this week with our lovely Amanda. We made the most of the warm weather when the sun came out and as you can see, it was great fun!