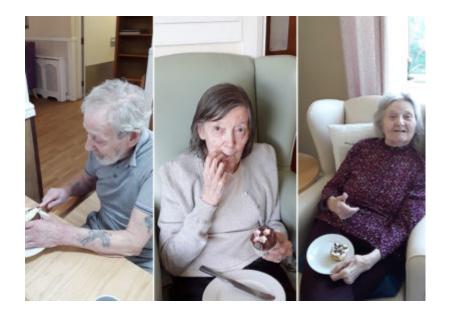

### Sugar and spice and all things nice

**Residents at Sonya Lodge Residential Care Home had fun decorating cupcakes this week.** With a choice of a chocolate or vanilla sponge cake, and chocolate or buttercream icing, our ladies and gents decorated their cakes with white and brown chocolate chips, and sugar flowers and sprinkles.

Check out the double-delish designs - scrummy!