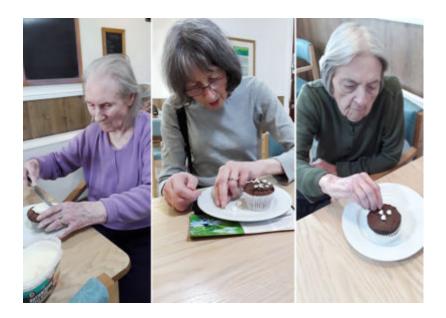

### Sugar and spice and all things nice

**Residents at Sonya Lodge Residential Care Home had fun decorating cupcakes this week.** With a choice of a chocolate or vanilla sponge cake, and chocolate or buttercream icing, our ladies and gents decorated their cakes with white and brown chocolate chips, and sugar flowers and sprinkles.

Check out the double-delish designs - scrummy!