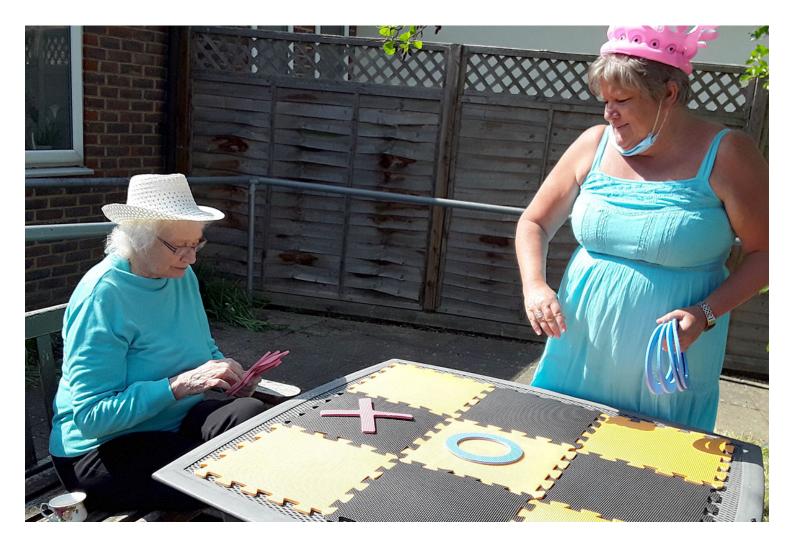

### **Giant noughts and crosses**

Some of our ladies played a few supersized games of the classic 'noughts and crosses' game in the garden this week with our lovely Amanda. We made the most of the warm weather when the sun came out and as you can see, it was great fun!