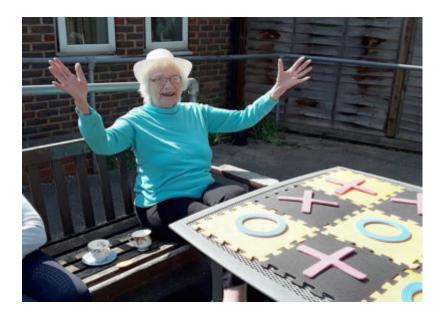

### **Giant noughts and crosses**

Some of our ladies played a few supersized games of the classic 'noughts and crosses' game in the garden this week with our lovely Amanda. We made the most of the warm weather when the sun came out and as you can see, it was great fun!