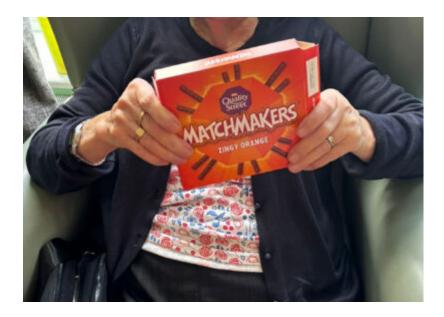

On Friday we had our '**Big bingo afternoon**' in our lounge with some great prizes up for grabs! **Joan** won a box of Match Makers – well deserved too, as she did two bingo cards at once! Next, **Pauline** won a Terry's chocolate orange. It was really fun and a few of our team members found themselves playing too. *We certainly love our bingo here!* 