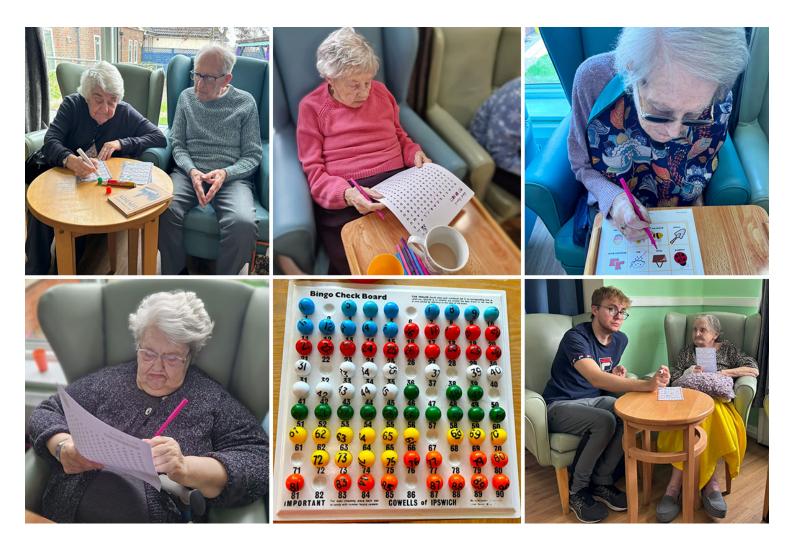

#### During this past week at Sonya Lodge Residential Care Home we've shared a number of mentally stimulating activities.

We've enjoyed lots and lots of **word searches and cross words** (firm favourites here!). We have fabric wallets that hang on our cupboard in the lounge that we regularly stock with word searches, cross words, colouring and more, so our residents can just help themselves to whatever they fancy.

On Friday we had our '**Big bingo afternoon**' in our lounge with some great prizes up for grabs! **Joan** won a box of Match Makers – well deserved too, as she did two bingo cards at once! Next, **Pauline** won a Terry's chocolate orange. It was really fun and a few of our team members found themselves playing too. *We certainly love our bingo here!* 