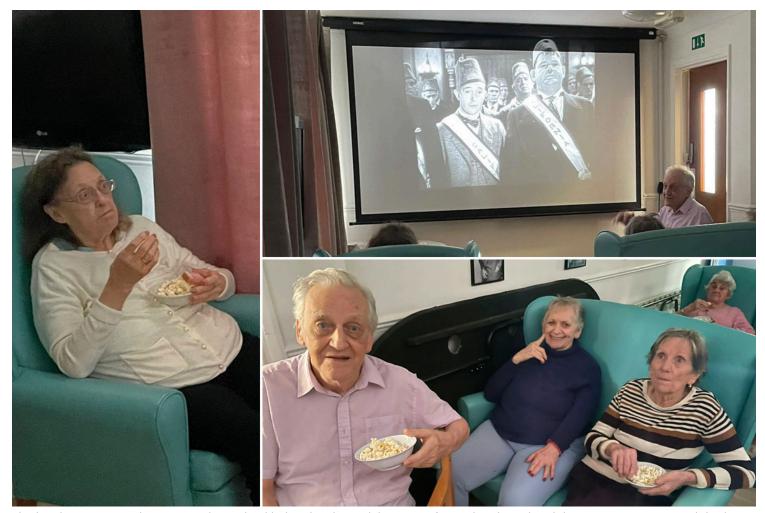

## Sonya Lodge Care Home

They managed to get the balloon up with lots of volleys and only a couple of shots on target towards the activities team's heads.

After the excitement of our balloon tennis match, our residents enjoyed a movie afternoon in our cinema lounge.

## Sonya Lodge Care Home

The laughter continued as our residents chuckled at the slapstick humour of Laurel and Hardy, while enjoying popcorn and drinks!