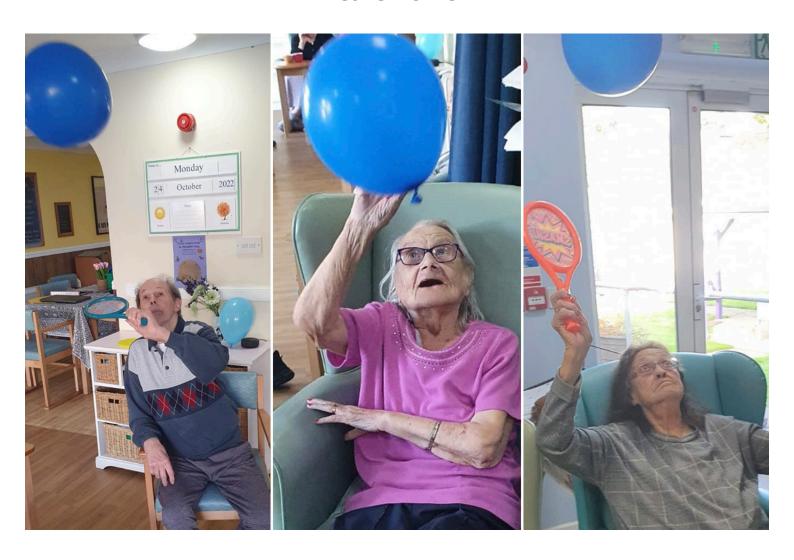

## Balloon tennis and movie afternoon at Sonya Lodge Residential Care Home

Sonya Lodge Residential Care Home was filled with laughter and giggles as our residents enjoyed a very competitive but funny game of balloon tennis with each other.

## Sonya Lodge Care Home

They managed to get the balloon up with lots of volleys and only a couple of shots on target towards the activities team's heads.

After the excitement of our balloon tennis match, our residents enjoyed a movie afternoon in our cinema lounge.