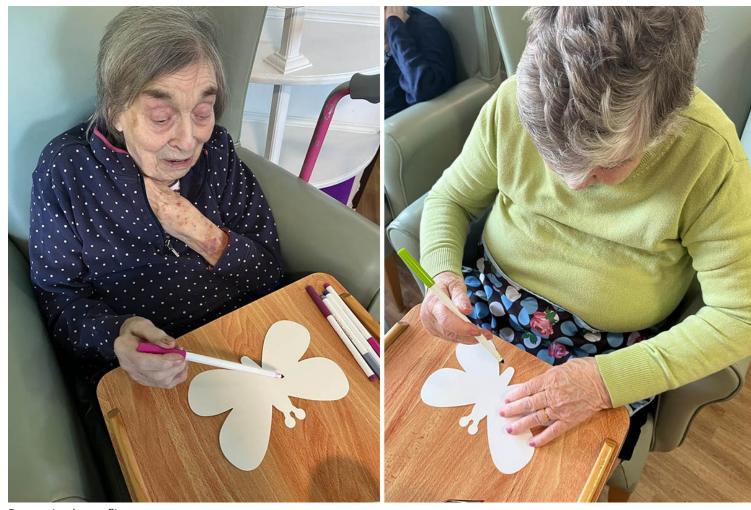

We've witnessed some beautiful colouring and painting talents and their artwork always looks stunning.

Some of our residents created some **amazing butterflies**, creating colourful wing patterns by adding stickers, coloured gems and buttons.

## Sonya Lodge Care Home

Decorating butterflies