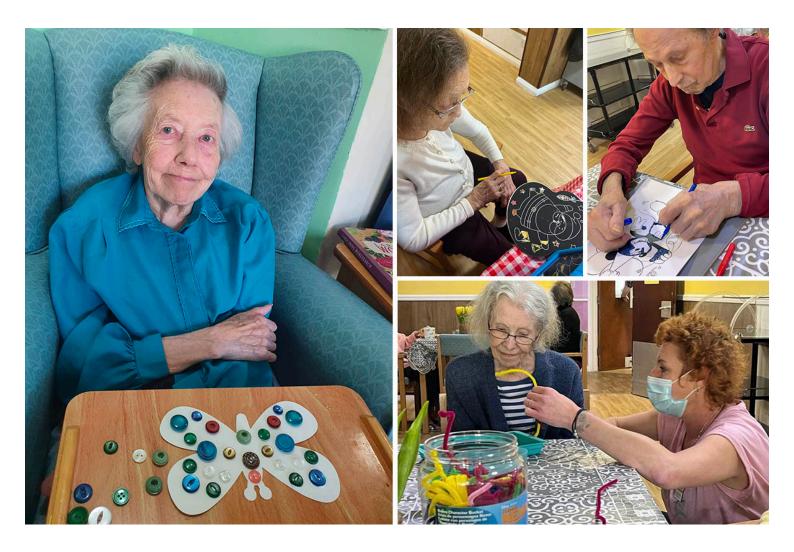

## Arts and crafts talents at Sonya Lodge Residential Care Home

Our residents have been enjoying a range of different arts and crafts sessions recently here at Sonya Lodge Residential Care Home.

Many of our ladies and gents find these sessions very calming whilst they also encourage the use of their **fine motor skills**, for those detailed creative touches.

We've witnessed some beautiful colouring and painting talents and their artwork always looks stunning.

Some of our residents created some **amazing butterflies**, creating colourful wing patterns by adding stickers, coloured gems and buttons.