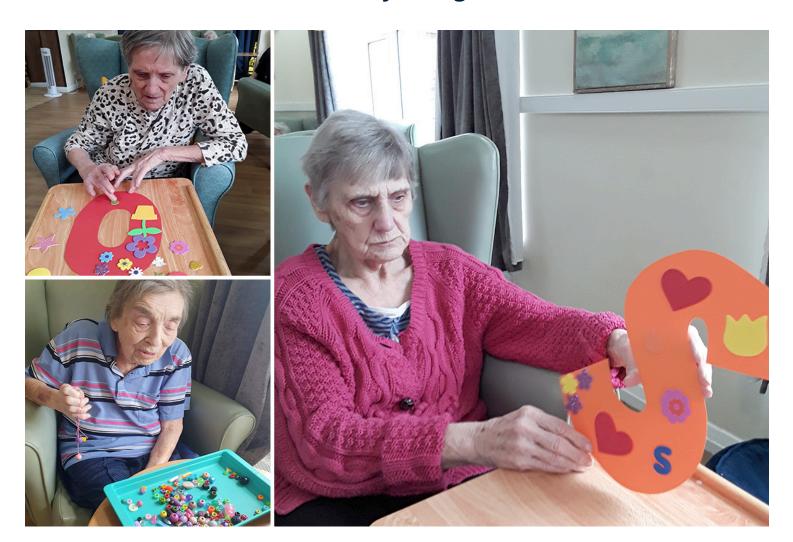

## Arts and crafts session at Sonya Lodge Residential Care Home

Our residents got to work with their creative and artistic flair last week here at Sonya Lodge Residential Care Home.

Some of our ladies enjoyed **decorating some signs** for an upcoming event here at **Sonya Lodge**. They were turning **giant letters** into colourful works of art by adding stickers, paint and glitter to them. *It was a messy activity but we all had lots of fun and giggles along the way!* 

Other residents turned their creative skills to **beading** and made some beautiful beaded necklaces and bracelets. One of our gents turned his skilled hands to **building construction toys** for children to use when they visit us.

Not only are all of these activities enjoyable for our residents but they also support the use of their fine motor skills. *Great fun and good exercise!* 