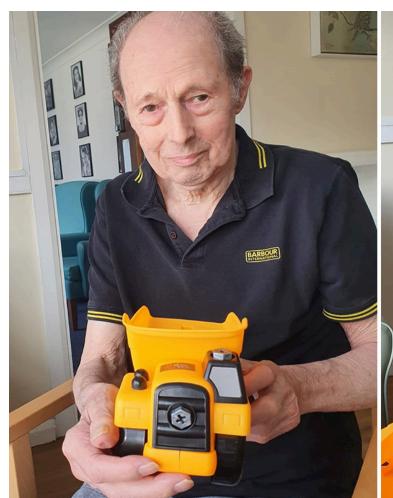

Other residents turned their creative skills to **beading** and made some beautiful beaded necklaces and bracelets. One of our gents turned his skilled hands to **building construction toys** for children to use when they visit us.

Not only are all of these activities enjoyable for our residents but they also support the use of their fine motor skills. *Great fun and good exercise!* 