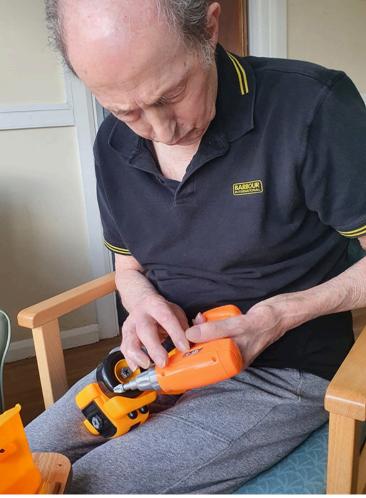

Other residents turned their creative skills to **beading** and made some beautiful beaded necklaces and bracelets. One of our gents turned his skilled hands to **building construction toys** for children to use when they visit us.

Not only are all of these activities enjoyable for our residents but they also support the use of their fine motor skills. *Great fun and good exercise!* 