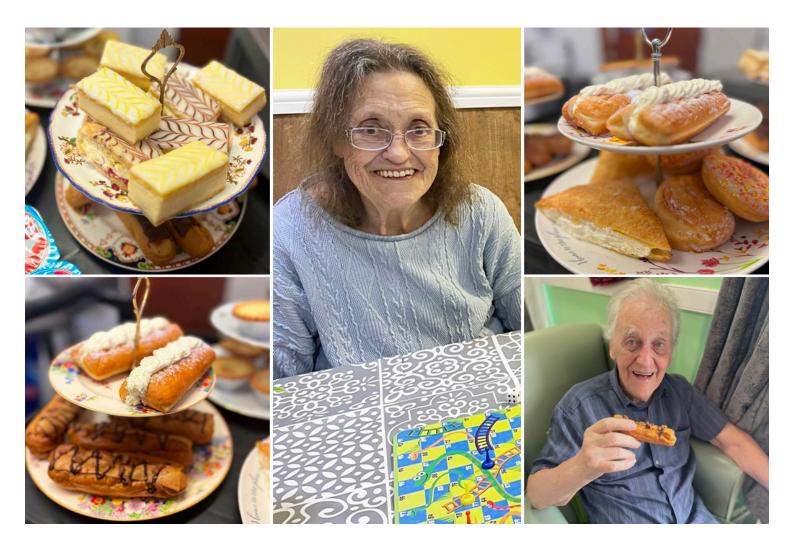

## Afternoon tea with games and mocktails at Sonya Lodge Residential Care Home

Some of our residents at Sonya Lodge Residential Care Home recently told us that they really fancied an afternoon tea, while others suggested making mocktails and playing games. So we thought, why not combine all of these ideas into one lovely activity!

Our day started with some of our residents **going to the shops** with our Activities Team to buy the supplies they needed.

Once they had returned, the team put together a marvellous selection of **indulgent cream cakes** for our afternoon tea. These were accompanied by teas, coffees, and a **mocktail making station** (...which Maggie and Doris definitely approved of!).

Once the treats and drinks were served, we brought out the **board games**. Our residents love a good game and our board games definitely brought out their competitive sides! *Great fun!* 