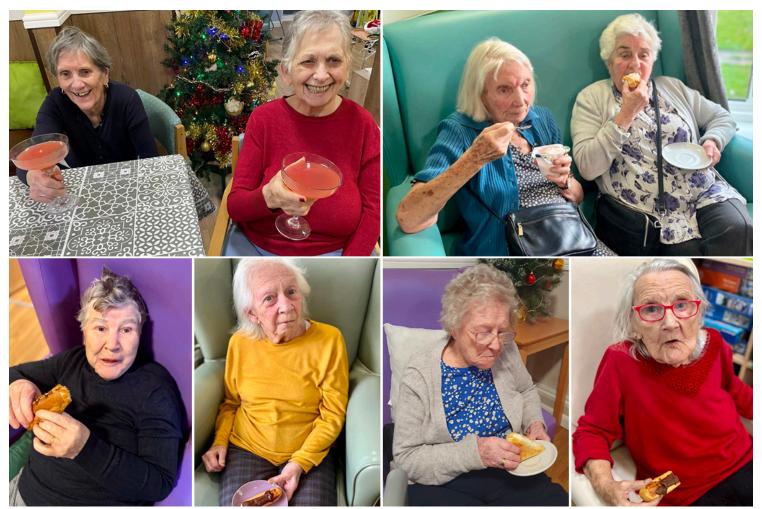

Our day started with some of our residents **going to the shops** with our Activities Team to buy the supplies they needed.

Once they had returned, the team put together a marvellous selection of **indulgent cream cakes** for our afternoon tea. These were accompanied by teas, coffees, and a **mocktail making station** (...which Maggie and Doris definitely approved of!).

## Sonya Lodge Care Home

Our ladies loved the cakes and mocktails!