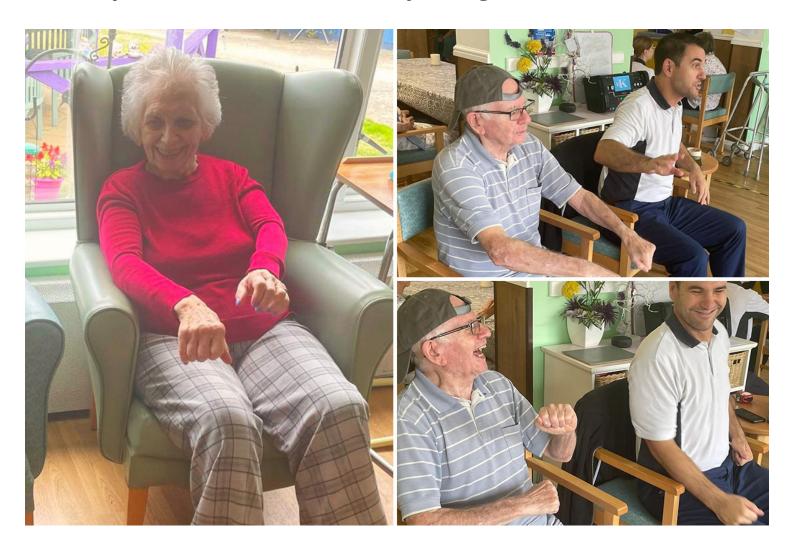

## Action packed chair fitness at Sonya Lodge Residential Care Home

Our residents at Sonya Lodge Residential Care Home were, as always, looking forward to their weekly chair fitness session with the Ellenor team last week.

They completed an **hour of chair fitness** and kept laughing and **smiling throughout!** 

The session was made up of a range of **movements**, **stretches and exercises that promote mobility** and try to combat the risks associated with frailty.

Everyone loved the session, especially Brian who decided that he was going to assist the instructor to lead the class!