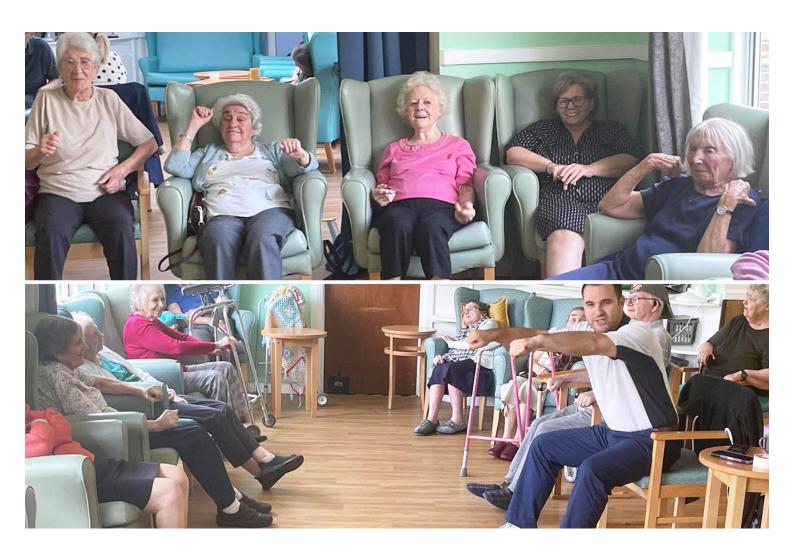

## Action packed chair fitness at Sonya Lodge Residential Care Home

Our residents at Sonya Lodge Residential Care Home were, as always, looking forward to their weekly chair fitness session with the Ellenor team last week.

They completed an **hour of chair fitness** and kept laughing and **smiling throughout!** 

The session was made up of a range of **movements**, **stretches and exercises that promote mobility** and try to combat the risks associated with frailty.

Everyone loved the session, especially Brian who decided that he was going to assist the instructor to lead the class!