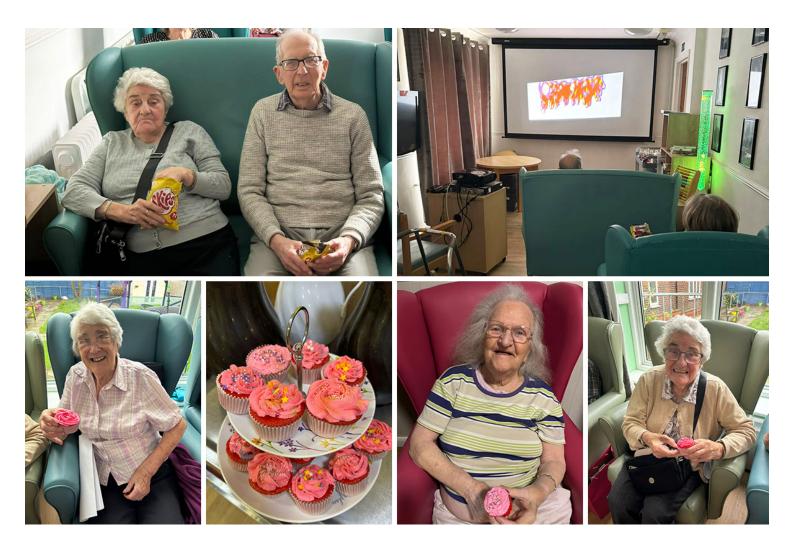

For others here at the **Lodge**, Sundays are about watching some television and having a cooked breakfast. Whatever is preferred, it can be made here. Easy like Sunday morning!

This Sunday some of us attended the church service and then enjoyed a Sunday roast with all the trimmings, followed by a wonderful film afternoon, in our dedicated cinema room which we love.

To end a perfect Sunday, we enjoyed an afternoon tea with homemade pink cupcakes. *Delicious!*