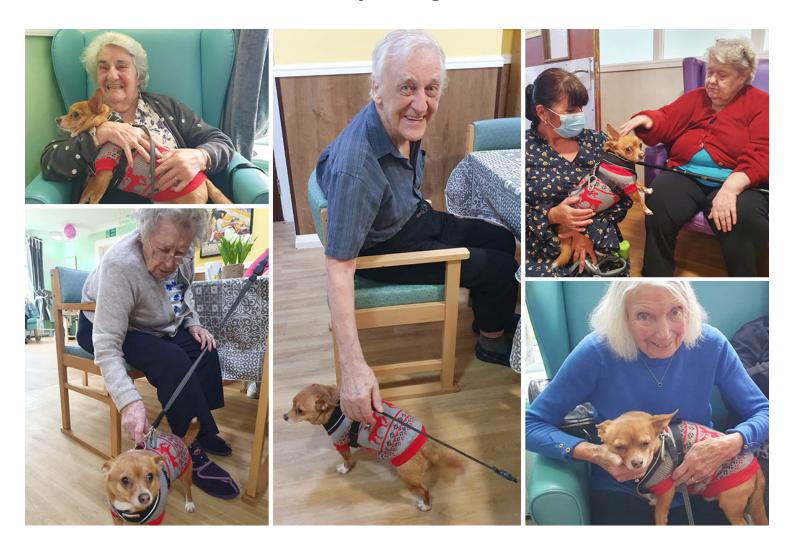

## A visit from Gizmo at Sonya Lodge Residential Care Home

We were all very excited to be visited by another lovely Pet Therapy Dog here at Sonya Lodge Residential Care Home recently.

Little Gizmo, a very **affectionate chihuahua**, came in to see us all, looking very festive in his Christmas jumper!

Our **residents' faces lit up with excitement** as he came in to greet them all. He loved spending time with everyone and was spoilt rotten with lots of love, strokes and warm lap cuddles!

Gizmo is definitely a welcome addition to the Sonya Lodge team and our residents are already looking forward to his next visit!